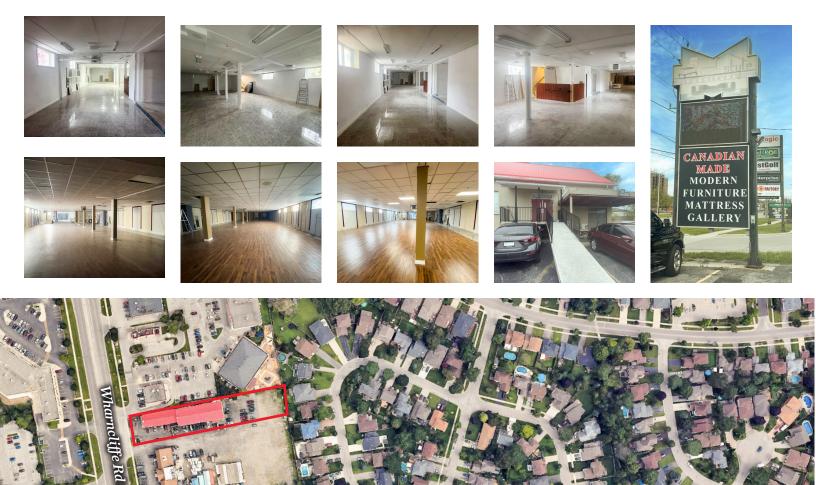

## **ABOUT THE PROPERTY**

Prime commercial building/retail/office/storage space for sublease.

| AVAILABLE SPACE                                          | APPROX. SQUARE FEET | ASKING RENT    | ADDITIONAL RENT    |
|----------------------------------------------------------|---------------------|----------------|--------------------|
| Lower Level                                              | 8,064 SF            | \$9.00 PSF Net | \$3.50 PSF (Est.)* |
| *Inclusive of common area maintenance and property taxes |                     |                |                    |

- **Zoning:** RSC2/RSC4 Permits a wide range of uses from: Home Improvement and furnishing stores, storage, home and auto supply stores, repair and rental establishments, services and repair establishment, dry cleaning, pharmacies, furniture stores, mattress stores, animal clinics
- Parking: Plenty of spaces available on-site
- **Signage:** Available exposure on Wharncliffe Road South
- Dock Level Doors: 1
- Tenant to pay their share of the water utility
- Daily traffic count over 20,000 cars per day