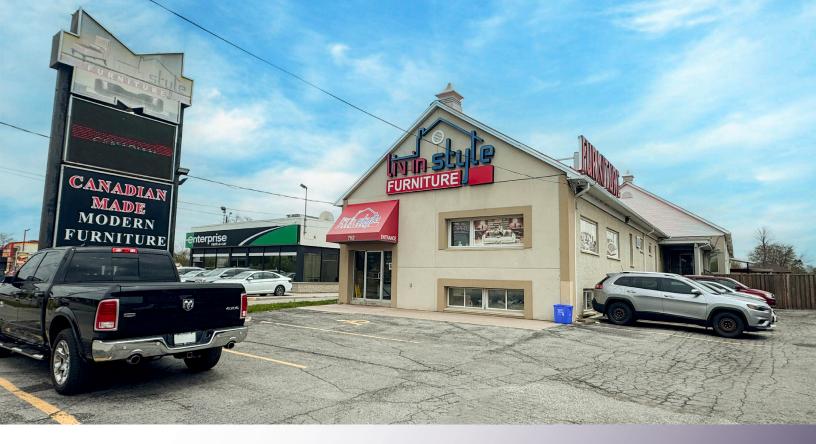

## **752** WHARNCLIFFE ROAD SOUTH LOWER LEVEL

London, ON

ST LONDON

## **ABOUT THE PROPERTY**

Prime commercial building/retail/office/storage space for sublease.

| AVAILABLE SPACE                                          | APPROX. SQUARE FEET | ASKING RENT    | ADDITIONAL RENT    |
|----------------------------------------------------------|---------------------|----------------|--------------------|
| Lower Level                                              | 8,064 SF            | \$9.00 PSF Net | \$3.50 PSF (Est.)* |
| *Inclusive of common area maintenance and property taxes |                     |                |                    |

- **Zoning:** RSC2/RSC4 Permits a wide range of uses from: Home Improvement and furnishing stores, storage, home and auto supply stores, repair and rental establishments, services and repair establishment, dry cleaning, pharmacies, furniture stores, mattress stores, animal clinics
- Parking: Plenty of spaces available on-site
- **Signage:** Available exposure on Wharncliffe Road South
- Dock Level Doors: 1
- Tenant to pay their share of the water utility
- Daily traffic count over 20,000 cars per day