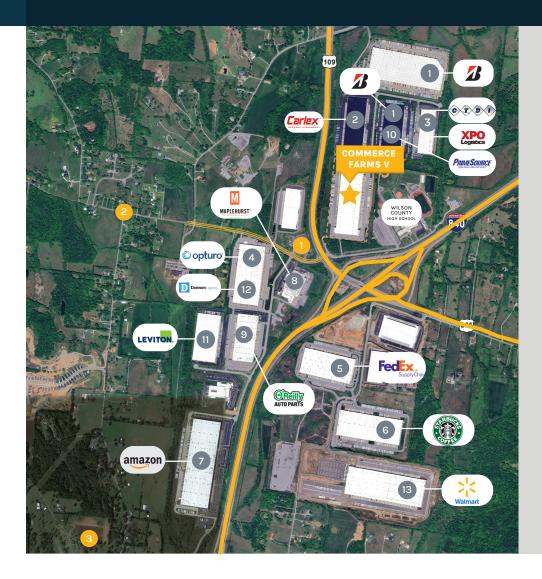

# Location нісньіснтя

#### **NEARBY INDUSTRIAL USERS**

- 1. BRIDGESTONE/FIRESTONE 1,000,000 SF
- 2. CARLEX GLASS AMERICA 456,000 SF
- 3. WARREN BROTERS & GXO 277,500 SF
- 4. OPTURO
- 5. FEDEX SUPPLY CHAIN 558,600 SF
- 6. STARBUCKS DISTRIBUTION CENTER 652,000 SF
- 7. AMAZON FULFILLMENT CENTER (BNA2) 1,015,000 SF
- 8. MAPLEHURST BAKERIES
- 9. O'REILLY AUTO PARTS
- 10. PRIMESOURCE
- 11. LEVITON
- 12. DAWSON LOGISTICS
- 13. WALMART

#### **NEARBY AMENITIES**

- 1. THORTONS
- 2. GRIFFIN'S FAMILY MARKET & DELI
- 3. DOLLAR GENERAL