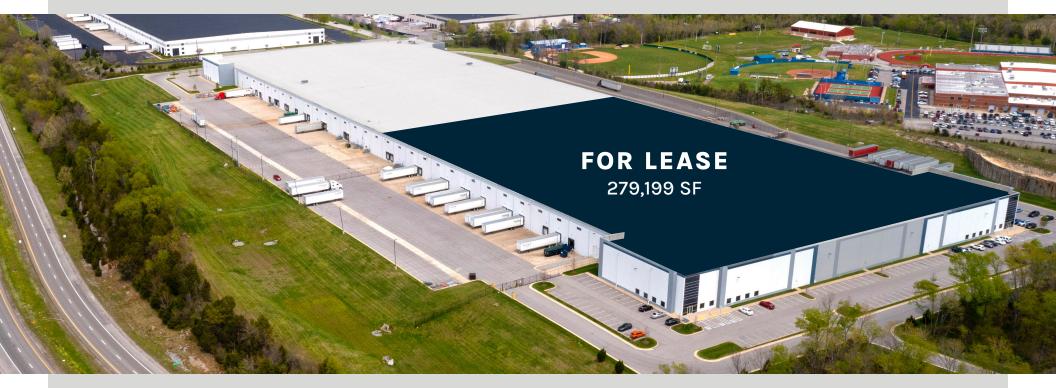

## **COMMERCE FARMS V**

1050 INTERNATIONAL DRIVE, LEBANON, TN, 37090 | WILSON COUNTY

FOR LEASE | 279,199 SQ FT | Class A Bulk Distribution