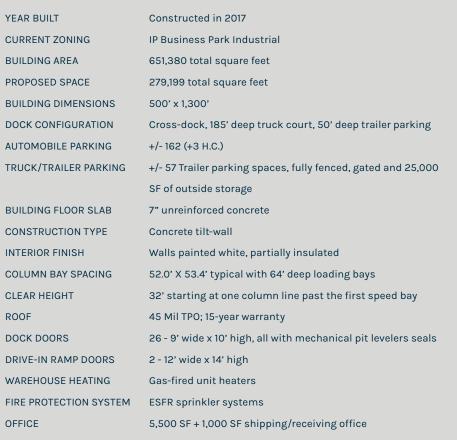

## **COMMERCE FARMS V**

1050 INTERNATIONAL DRIVE, LEBANON, TN, 37090 | WILSON COUNTY

FOR LEASE | 279,199 SQ FT | Class A Bulk Distribution





#### DOUG HOWARD, SIOR

Executive Managing Director Direct: 615-301-2818 doug.howard@cushwake.com

#### DAVID P. MCGAHREN, SIOR

Vice Chair Direct: 615-301-2810 dave.mcgahren@cushwake.com

#### **OWNED BY**



## Property FEATURES







# Location нісньіснтя



#### **NEARBY INDUSTRIAL USERS**

- 1. BRIDGESTONE/FIRESTONE 1,000,000 SF
- 2. CARLEX GLASS AMERICA 456,000 SF
- 3. WARREN BROTERS & GXO 277,500 SF
- 4. OPTURO
- 5. FEDEX SUPPLY CHAIN 558,600 SF
- 6. STARBUCKS DISTRIBUTION CENTER 652,000 SF
- 7. AMAZON FULFILLMENT CENTER (BNA2) 1,015,000 SF
- 8. MAPLEHURST BAKERIES
- 9. O'REILLY AUTO PARTS
- 10. PRIMESOURCE
- 11. LEVITON
- 12. DAWSON LOGISTICS
- 13. WALMART

#### **NEARBY AMENITIES**

- 1. THORTONS
- 2. GRIFFIN'S FAMILY MARKET & DELI
- 3. DOLLAR GENERAL



#### ABOUT ARES MANAGEMENT CORPORATION

Ares Management Corporation (NYSE: ARES) is a leading global alternative investment manager providing clients complementary primary and secondary investment solutions across the credit, private equity, real estate and i