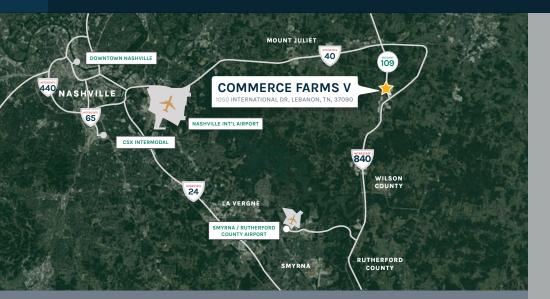

S
- 9. O'REILLY AUTO PARTS
- 10. PRIMESOURCE
- 11. LEVITON
- 12. DAWSON LOGISTICS
- 13. WALMART

#### **NEARBY AMENITIES**

- 1. THORTONS
- 2. GRIFFIN'S FAMILY MARKET & DELI
- 3. DOLLAR GENERAL



#### ABOUT ARES MANAGEMENT CORPORATION

Ares Management Corporation (NYSE: ARES) is a leading global alternative investment manager providing clients complementary primary and secondary investment solutions across the credit, private equity, real estate and infrastructure asset classes. We seek to provide flexible capital to support businesses and create value for our stakeholders and within our communities. By collaborating across our investment groups, we aim to generate consistent and attractive investment returns throughout market cycles. For more information, please visit www.aresmgmt.com.



#### LOGISTICS BY THE NUMBERS

**CUSHMAN &** WAKEFIELD

#### 50%

**12 MILLION** PEOPLE

1 OF ONLY 6

WILSON COUNTY NASHVILLE MSA IS THE #8

#### FEDEX GROUND PARCEL DELIVERY MAP

#### REACH

#### ACCESS

### DISTANCE

#### **DOUG HOWARD, SIOR**

Executive Managing Director Direct: 615-301-2818

#### DAVID P. MCGAHREN, SIOR

Vice Chair Direct: 615-301-2810 doug.howard@cushwake.com dave.mcgahren@cushwake.com Content and renderings property of Al Neyer

©2025 Cushman & Wakefield. All rights reserved. The information contained in from sources believed to be reliable but has not been verified. NO WARRANTY OR SUBJECT TO ERRORS, OMISSIONS, CHANGE OF PRICE, RENTAL OR OTHER CONDITIONS, WITHDRAWAL WITHOUT NOTICE, AND TO ANY SPECIAL LISTING CONDITIONS IMPOSED BY