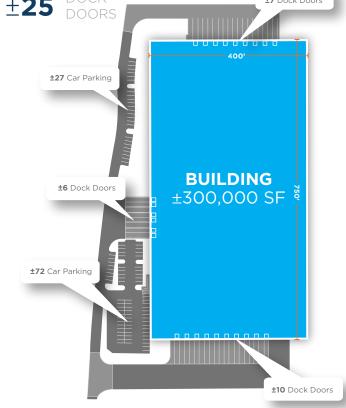

±300,000 SQUARE 28'-33'

±2 Drive-in Doors ±7 Dock Doors

**BUILDING AREA** ±300,000 SF **BUILDING DIMENSIONS** 750'x400 AVAII ARI F ARFA ±300.000 SF **COLUMN SPACING CLEAR HEIGHT DOCK DOORS HVAC** GAS HEAT FORCED AIR **POWER** 3200AMP, 277/480V, 3 Phase FIRE PROTECTION