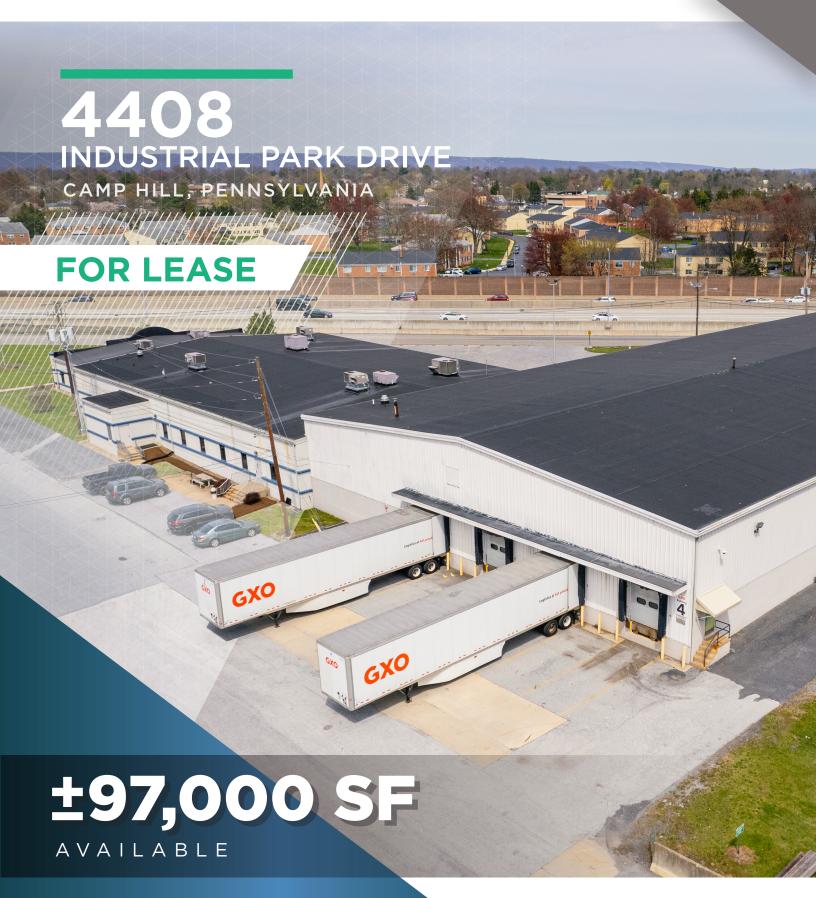

±97,000 SQUARE 20'-24' CLEAR HEIGHT

**BUILDING AREA** ±97,000 SF **BUILDING DIMENSIONS AVAILABLE AREA** ±97,000 SF **COLUMN SPACING** 20'x40' **CLEAR HEIGHT** 5 (8' X 10') DOCK DOORS. 4 WITH PIT LEVELERS, 1 WITH EDGE **DOCK DOORS** OF DOCK LEVELER. BUMPERS, SHELTERS, SEALS, LIGHTS **AUTO PARKING AMPLE FIRE PROTECTION** WET SPRINKLER SYSTEM