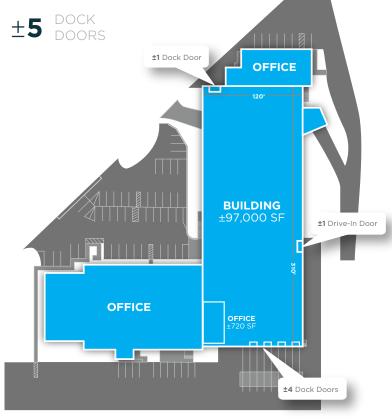

±97,000 SQUARE 20'-24' CLEAR HEIGHT

**BUILDING AREA** ±97,000 SF **BUILDING DIMENSIONS AVAILABLE AREA** ±97,000 SF **COLUMN SPACING** 20'x40' **CLEAR HEIGHT** 5 (8' X 10') DOCK DOORS. 4 WITH PIT LEVELERS, 1 WITH EDGE **DOCK DOORS** OF DOCK LEVELER. BUMPERS, SHELTERS, SEALS, LIGHTS **AUTO PARKING AMPLE FIRE PROTECTION** WET SPRINKLER SYSTEM