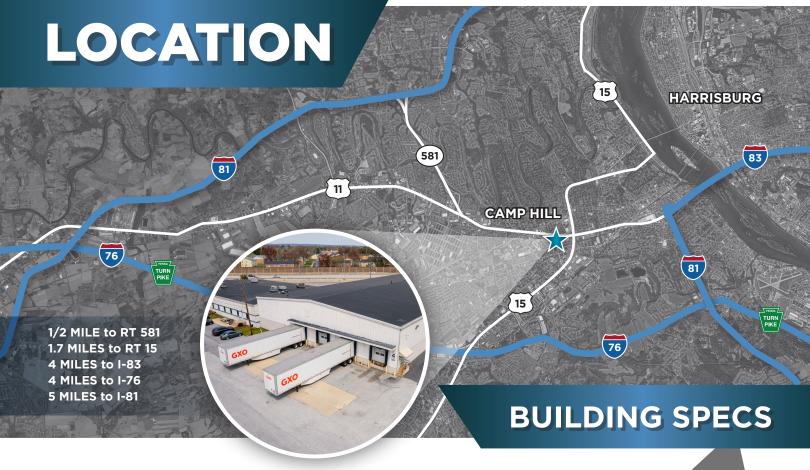

**Gerry Blinebury** 

Executive Vice Chair +1 717 231 7291 gerry.blinebury@cushwake.com Allie Gaeta

Senior Director +1 717 231 7461 allie gaeta@cushwake.com





Cushman & Wakefield Copyright 2025. No warranty or representation, express or implied, is made to the accuracy or completeness of the information contained herein, and same is submitted subject to errors, omissions, change of price, rental or other conditions, withdrawal without notice, and to any special listing conditions imposed by the property owner(s). As applicable, we make no representation as to the condition of the property (or properties) in question.



±97,000 SQUARE 20'-24' CLEAR HEIGHT

**BUILDING AREA** ±97,000 SF **BUILDING DIMENSIONS AVAILABLE AREA** ±97,000 SF **COLUMN SPACING** 20'x40' **CLEAR HEIGHT** 5 (8' X 10') DOCK DOORS. 4 WITH PIT LEVELERS, 1 WITH EDGE **DOCK DOORS** OF DOCK LEVELER. BUMPERS, SHELTERS, SEALS, LIGHTS **AUTO PARKING AMPLE FIRE PROTECTION** WET SPRINKLER SYSTEM



**Gerry Blinebury** Executive Vice Chair

**LIGHTING** 

+1 717 231 7291 gerry.blinebury@cushwake.com Allie Gaeta Senior Director

METAL HALIDE LIGHTING