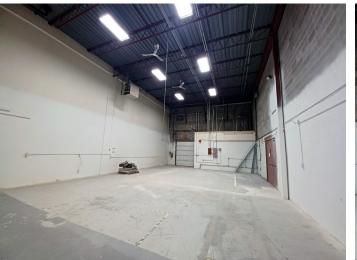

#### Comments

• Exhaust venting in warehouse

· Ample free parking

Sink in warehouse

• Excellent access to Barlow, Glenmore and Deerfoot Trails

• Close proximity to retail amenities

### **Lease Particulars**

Main Floor - Bay 4

Available Area: ± 2,990 sf

Office Area: ± 1,274 sf

Warehouse Area: ± 1,716 sf

**Loading:**  $1 (9' \times 10')$  dock door

**Power:** 225A, 240V (TBV)

Asking Rate: \$12.00 psf