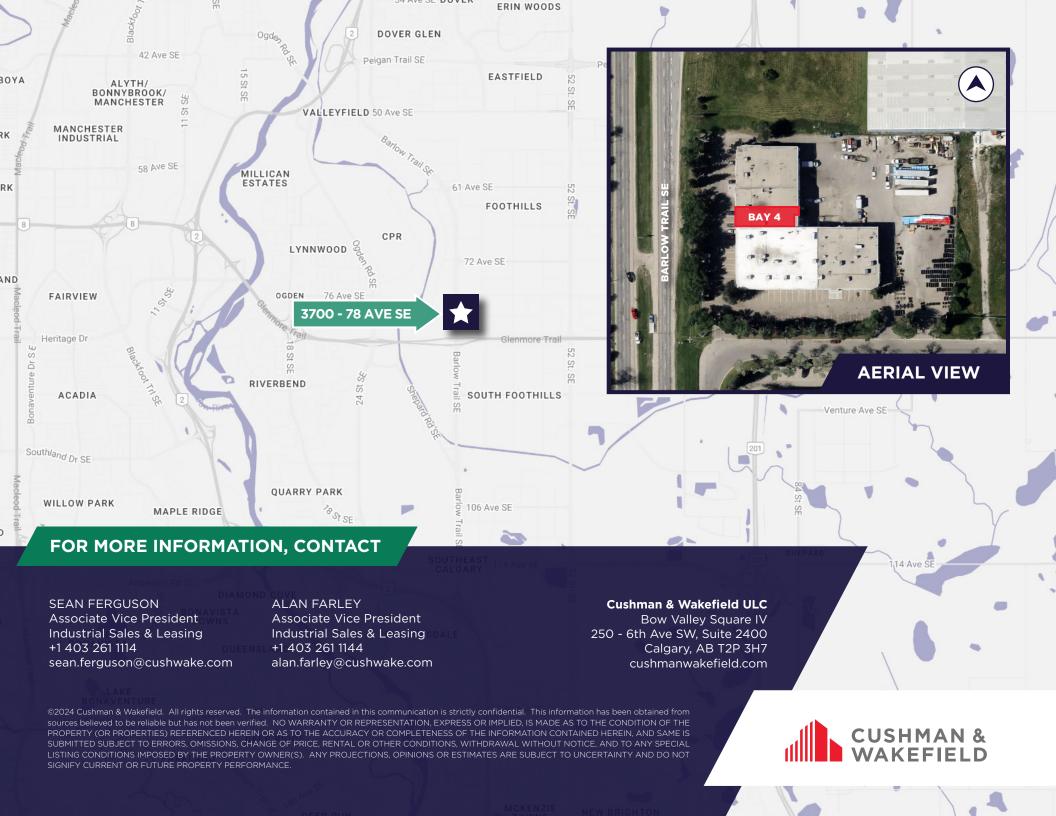

# **3700 - 78 AVENUE SE**

## **CALGARY, AB**

### **Property Details**

**District:** Foothills

**Zoning:** I-G (Industrial General)

Parking: Ample - at no cost

#### Comments

• Exhaust venting in warehouse

· Ample free parking

Sink in warehouse

• Excellent access to Barlow, Glenmore and Deerfoot Trails

• Close proximity to retail amenities

### **Lease Particulars**

Main Floor - Bay 4

Available Area: ± 2,990 sf

Office Area: ± 1,274 sf

Warehouse Area: ± 1,716 sf

**Loading:**  $1 (9' \times 10')$  dock door

**Power:** 225A, 240V (TBV)

Asking Rate: \$12.00 psf

NOW \$11.00 psf with escalations

**Op. Costs:** \$8.17 psf (2025 est.)

**Available** Immediately





## **3700 - 78 AVENUE SE**

## **CALGARY, AB**

Floor Plan - Bay 4



\*Not to scale, not exactly as shown.