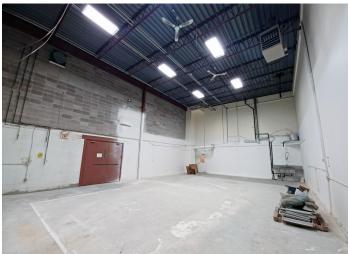

#### Comments

• Exhaust venting in warehouse

· Ample free parking

Sink in warehouse

• Excellent access to Barlow, Glenmore and Deerfoot Trails

• Close proximity to retail amenities

### **Lease Particulars**

Main Floor - Bay 4

Available Area: ± 2,990 sf

Office Area: ± 1,274 sf

Warehouse Area: ± 1,716 sf

**Loading:**  $1 (9' \times 10')$  dock door

**Power:** 225A, 240V (TBV)

Asking Rate: \$12.00 psf