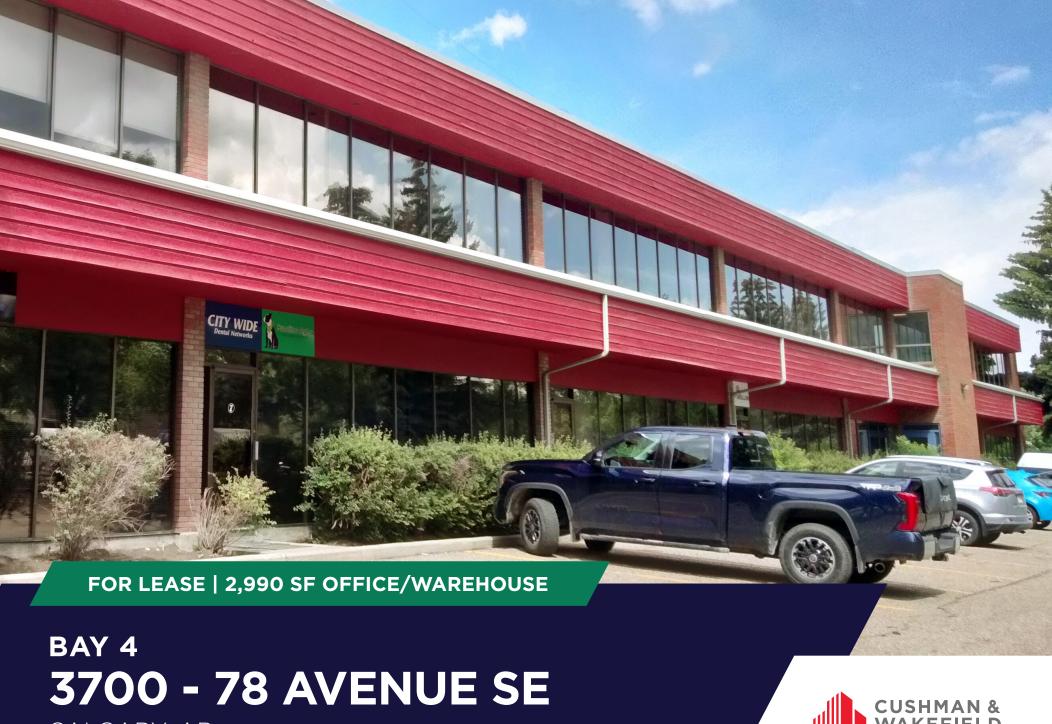

CALGARY, AB



# **3700 - 78 AVENUE SE**

## **CALGARY, AB**

### **Property Details**

**District:** Foothills

**Zoning:** I-G (Industrial General)

Parking: Ample - at no cost

#### Comments

• Exhaust venting in warehouse

· Ample free parking

Sink in warehouse

• Excellent access to Barlow, Glenmore and Deerfoot Trails

• Close proximity to retail amenities

### **Lease Particulars**

Main Floor - Bay 4

Available Area: ± 2,990 sf

Office Area: ± 1,274 sf

Warehouse Area: ± 1,716 sf

**Loading:**  $1 (9' \times 10')$  dock door

**Power:** 225A, 240V (TBV)

Asking Rate: \$12.00 psf

NOW \$11.00 psf with escalations

**Op. Costs:** \$8.17 psf (2025 est.)

**Available** Immediately





## **3700 - 78 AVENUE SE**

## **CALGARY, AB**

Floor Plan - Bay 4



\*Not to scale, not exactly