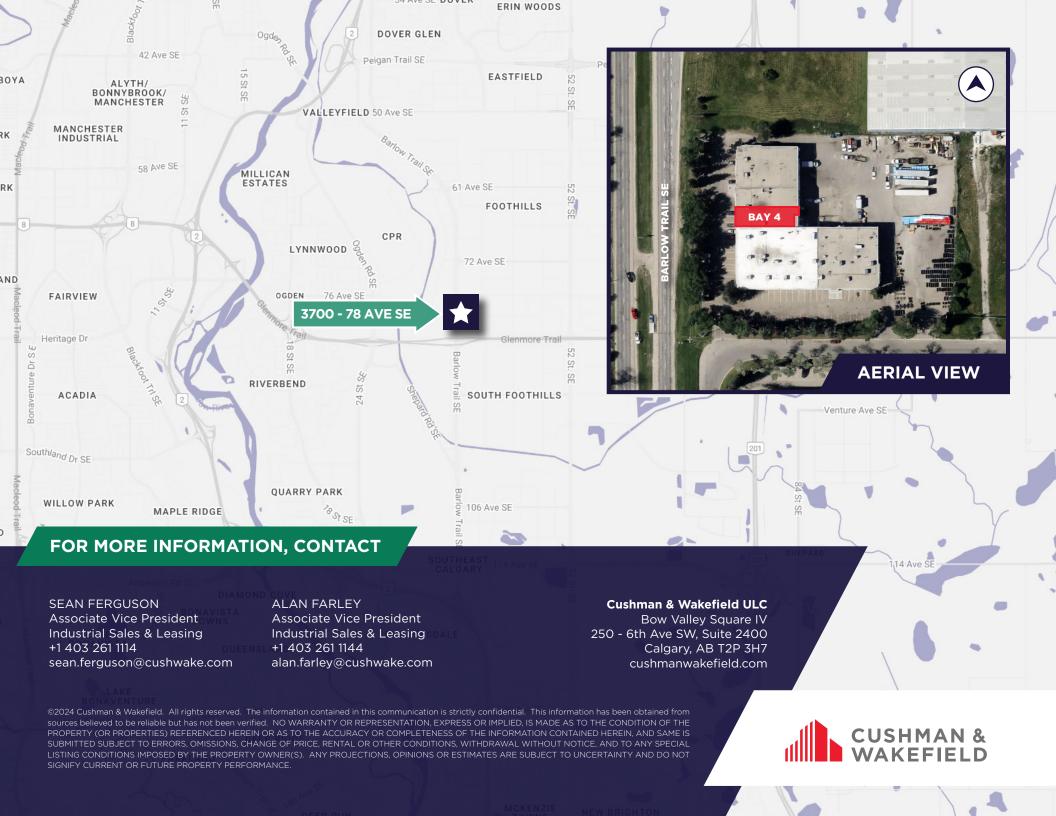

# 3700 - 78 AVENUE SE CALGARY, AB

## **3700 - 78 AVENUE SE**

## **CALGARY, AB**

Floor Plan - Bay 4

\*Not to scale, not exactly as shown.