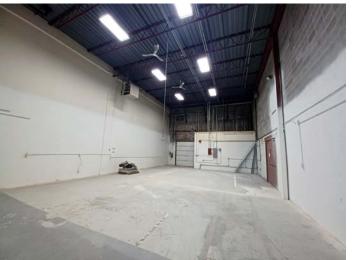

#### Comments

• Exhaust venting in warehouse

· Ample free parking

Sink in warehouse

• Excellent access to Barlow, Glenmore and Deerfoot Trails

• Close proximity to retail amenities

#### **Lease Particulars**

Main Floor - Bay 4

Available Area: ± 2,990 sf

Office Area: ± 1,274 sf

Warehouse Area: ± 1,716 sf

**Loading:**  $1 (9' \times 10')$  dock door

**Power:** 225A, 240V (TBV)

Asking Rate: \$12.00 psf