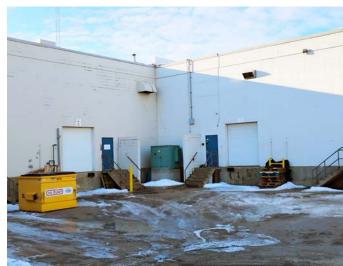

#### Comments

• Exhaust venting in warehouse

· Ample free parking

Sink in warehouse

• Excellent access to Barlow, Glenmore and Deerfoot Trails

• Close proximity to retail amenities

#### **Lease Particulars**

Main Floor - Bay 4

Available Area: ± 2,990 sf

Office Area: ± 1,274 sf

Warehouse Area: ± 1,716 sf

**Loading:**  $1 (9' \times 10')$  dock door

**Power:** 225A, 240V (TBV)

Asking Rate: \$12.00 psf