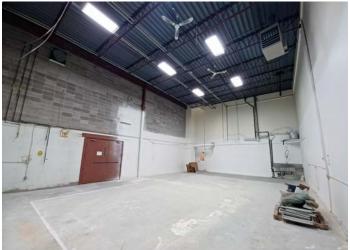

#### Comments

• Exhaust venting in warehouse

· Ample free parking

Sink in warehouse

• Excellent access to Barlow, Glenmore and Deerfoot Trails

• Close proximity to retail amenities

#### **Lease Particulars**

Main Floor - Bay 4

Available Area: ± 2,990 sf

Office Area: ± 1,274 sf

Warehouse Area: ± 1,716 sf

**Loading:**  $1 (9' \times 10')$  dock door

**Power:** 225A, 240V (TBV)

Asking Rate: \$12.00 psf