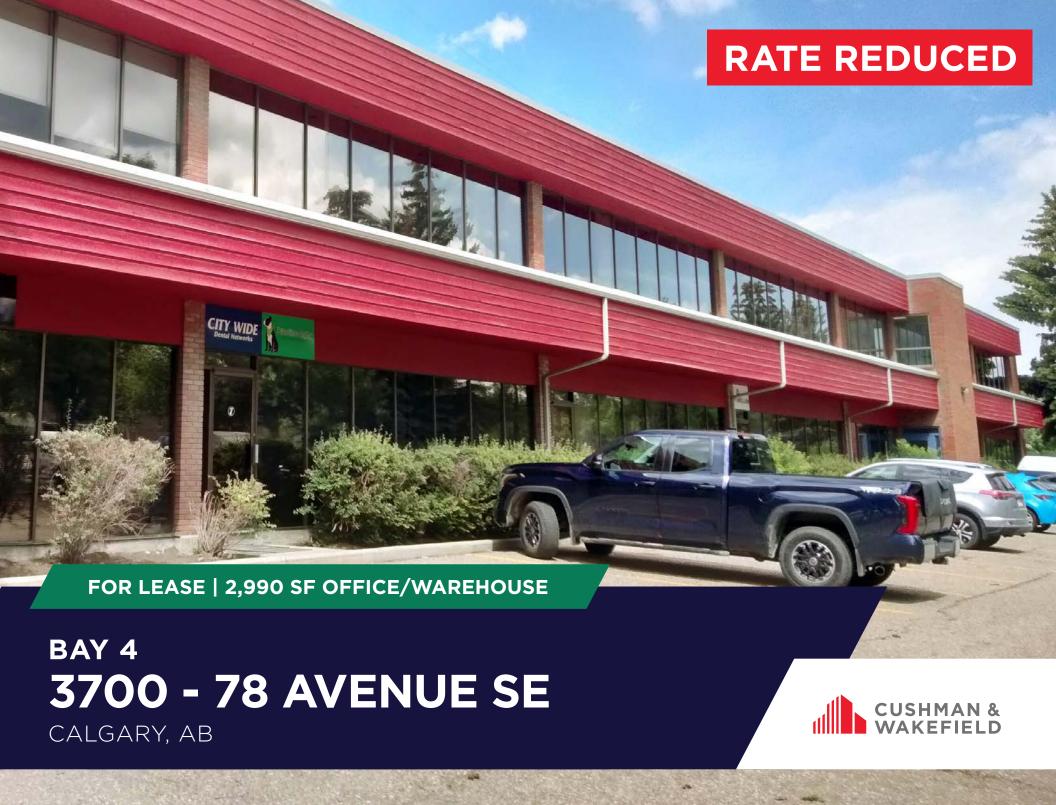

# 3700 - 78 AVENUE SE CALGARY, AB

### **Property Details**

**District:** Foothills

**Zoning:** I-G (Industrial General)

Parking: Ample - at no cost

#### Comments

• Exhaust venting in warehouse

· Ample free parking

Sink in warehouse

• Excellent access to Barlow, Glenmore and Deerfoot Trails

• Close proximity to retail amenities

#### **Lease Particulars**

Main Floor - Bay 4

Available Area: ± 2,990 sf

Office Area: ± 1,274 sf

Warehouse Area: ± 1,716 sf

**Loading:**  $1 (9' \times 10')$  dock door

**Power:** 225A, 240V (TBV)

Asking Rate: \$12.00 psf

NOW \$11.00 psf with escalations

**Op. Costs:** \$7.60 psf (2025 est.)

**Available** Immediately