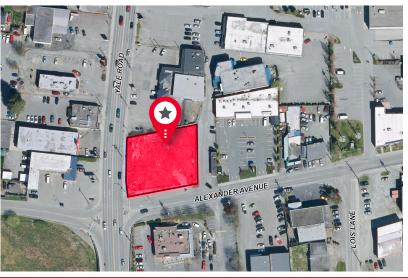

#### **LOCATION**

The The Property is located on the northeast corner of Yale Road and Alexander Avenue in the City of Chilliwack. Chilliwack is located 100 km east of Vancouver between Abbotsford and Bridal Falls. Chilliwack is surrounded by mountains and home to recreational areas such as Cultus Lake and Chilliwack Lake Provincial Park. Urban growth throughout Metro Vancouver and the Fraser Valley has brought much prosperity to Chilliwack. Business development and residential growth over the past 20 years has created a prosperous community with an outstanding quality of life.

#### SITE DESCRIPTION

The site totals  $\pm 21,780$  sq. ft. with frontage on Yale Road of  $\pm 127$  feet and on Alexander Avenue of  $\pm 164$  feet.

The site is level and fenced.

#### **LEGAL DESCRIPTION**

PID: 010-302-913

Lot "A" District Lot 28 Group 2 New Westminster District Plan 17452