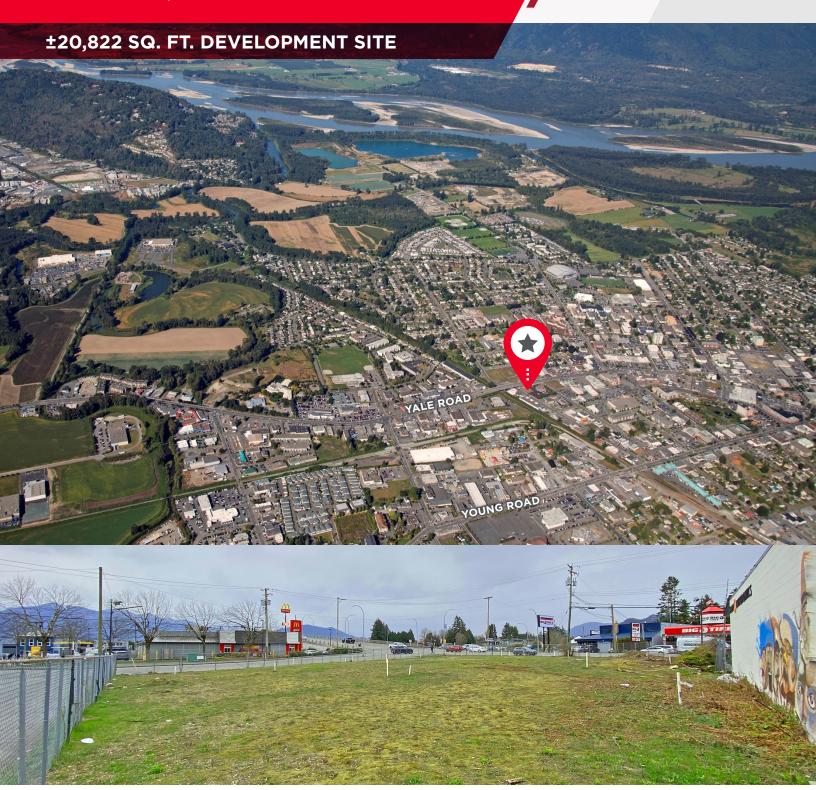

#### **LOCATION**

The The Property is located on the northeast corner of Yale Road and Alexander Avenue in the City of Chilliwack. Chilliwack is located 100 km east of Vancouver between Abbotsford and Bridal Falls. Chilliwack is surrounded by mountains and home to recreational areas such as Cultus Lake and Chilliwack Lake Provincial Park. Urban growth throughout Metro Vancouver and the Fraser Valley has brought much prosperity to Chilliwack. Business development and residential growth over the past 20 years has created a prosperous community with an outstanding quality of life.

#### SITE DESCRIPTION

The site totals  $\pm 21,780$  sq. ft. with frontage on Yale Road of  $\pm 127$  feet and on Alexander Avenue of  $\pm 164$  feet.

The site is level and fenced.