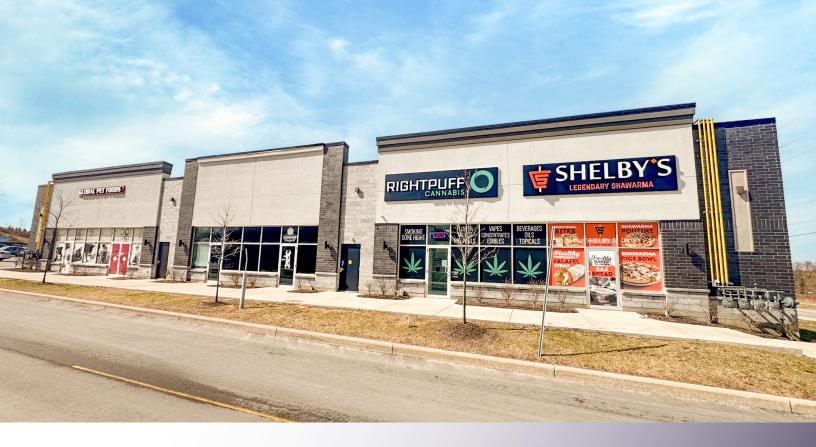

## **ABOUT THE PROPERTY**

Prime commercial/retail/office space available For sublease in west London, Ontario.

| UNIT | AVAILABLE SPACE | ASKING RENT                | ADDITIONAL RENT    |
|------|-----------------|----------------------------|--------------------|
| 2B   | Approx. 544 SF  | \$42.00 PSF Net escalating | \$12.45 PSF (Est.) |

- Approx. \$2,468 per month + HST + Utilities
- Zoning: h-149\*R9-7(67)/CSA5(6) Permits a wide range of uses
- Parking: Free spaces available on-site
- Signage: Available on-site
- Currently operating as a cannabis retail store
- High daily traffic count along Fanshawe Park Road and Wonderland Road

- Utilities separately metered in tenant's name
- Well established plaza, professionally maintained and managed
- Available: April 1, 2025
- Other tenants in the immediate area: McDonalds, Tim Hortons, Green Window, Global Pet Foods, Fat Bastard, Burritos, Scholars, Riverbend Dental
- Located on directly along Oxford Street West, at West Five, which is just east of Byron