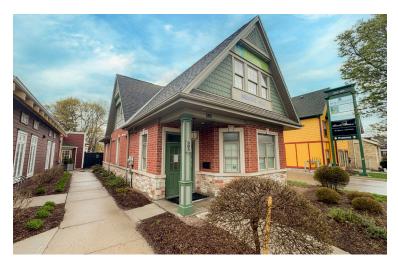

FOR LEASE | PRIME RETAIL/OFFICE/PERSONAL SERVICE SPACE Asking Rent: \$18.50 PSF Net | Additional Rent: \$10.75 PSF | Space Available: 2,073 SF

## **ABOUT THE PROPERTY**

Prime 2 storey commercial/retail/office/personal service space available for lease.

| AVAILABLE SPACE | ASKING RENT     | ADDITIONAL RENT    |
|-----------------|-----------------|--------------------|
| 2,073 SF        | \$18.50 PSF Net | \$10.75 PSF (Est.) |

- Position your business at one of London's most recognizable intersections
- Minutes from downtown London, Western
   University. Surrounded by established residential neighbourhoods and institutional users
- Located directly beside new Italian restaurant: 587
   Bistro Restaurant and very close to Dollar Tree,
   Palasad, Tim Hortons, Goodlife Fitness
- Direct exposure to Oxford Street East