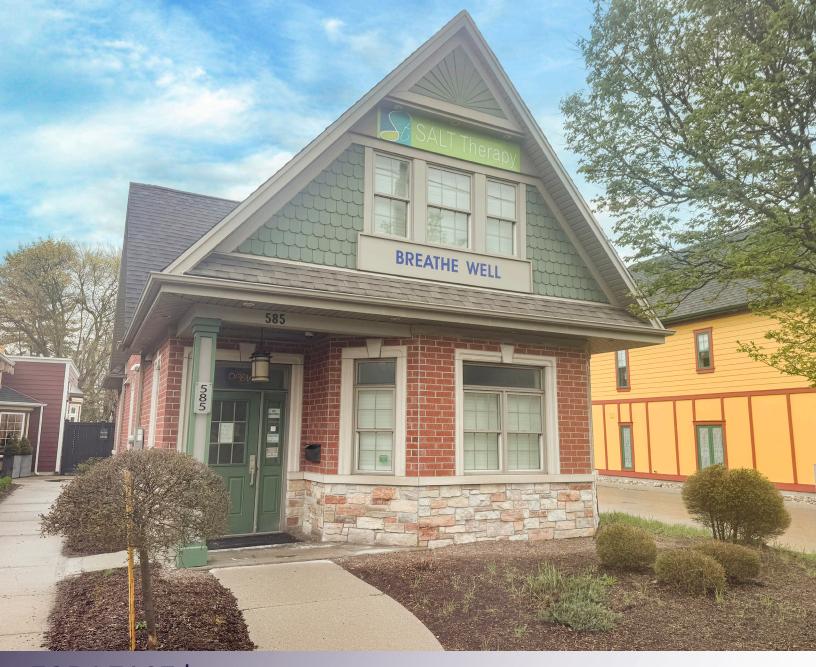

FOR LEASE | PRIME RETAIL/OFFICE/PERSONAL SERVICE SPACE Asking Rent: \$18.50 PSF Net | Additional Rent: \$10.75 PSF | Space Available: 2,073 SF

## **ABOUT THE PROPERTY**

Prime 2 storey commercial/retail/office/personal service space available for lease.

| AVAILABLE SPACE | ASKING RENT     | ADDITIONAL RENT    |
|-----------------|-----------------|--------------------|
| 2,073 SF        | \$18.50 PSF Net | \$10.75 PSF (Est.) |

- Position your business at one of London's most recognizable intersections
- Minutes from downtown London, Western
   University. Surrounded by established residential neighbourhoods and institutional users
- Located directly beside new Italian restaurant: 587
   Bistro Restaurant and very close to Dollar Tree,
   Palasad, Tim Hortons, Goodlife Fitness
- Direct exposure to Oxford Street East