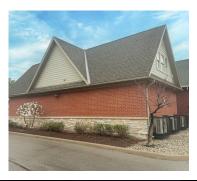

## **ABOUT THE PROPERTY**

Prime 2 storey commercial/retail/office/personal service space available for lease.

| AVAILABLE SPACE | ASKING RENT     | ADDITIONAL RENT    |
|-----------------|-----------------|--------------------|
| 2,073 SF        | \$18.50 PSF Net | \$10.75 PSF (Est.) |

- Position your business at one of London's most recognizable intersections
- Minutes from downtown London, Western
   University. Surrounded by established residential neighbourhoods and institutional users
- Located directly beside new Italian restaurant: 587
   Bistro Restaurant and very close to Dollar Tree,
   Palasad, Tim Hortons, Goodlife Fitness
- Direct exposure to Oxford Street East