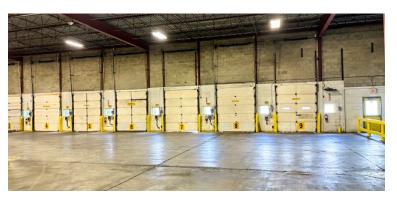

\*Inclusive of property taxes, maintenance, building insurance and utilities

- Zoning: EL Employment Lands Allowing a wide variety of uses including: warehouse, bulk storage, transport truck terminal, manufacturing, pharma and medical production, construction trade, wholesaling, self storage and many more
- Clear Height: 19'-9'
  - With 40 foot pillar spacing >>
- Dock Level Doors: 6 (9'8"x9')
- Grade Level Doors: 1 (15'7"x18')
- Grade Level Loading Doors: 2 (14'x16')