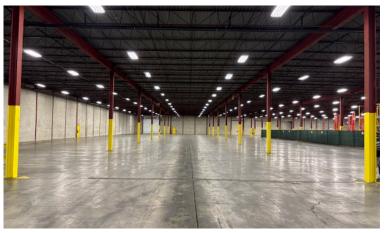

## **ABOUT THE PROPERTY**

68,000 SF warehouse available in co-tenanted building. Located on South Edgeware Road in St Thomas just 16 KM from highway 401 ramp

| AVAILABLE SPACE | ASKING RENT    | ADDITIONAL RENT        |
|-----------------|----------------|------------------------|
| 68,000 SF Total | \$9.50 PSF Net | \$2.23 PSF (Est. 2025) |

\*Inclusive of property taxes, maintenance, building insurance and utilities

- Zoning: EL Employment Lands Allowing a wide variety of uses including: warehouse, bulk storage, transport truck terminal, manufacturing, pharma and medical production, construction trade, wholesaling, self storage and many more
- Clear Height: 19'-9'
  - With 40 foot pillar spacing >>
- Dock Level Doors: 6 (9'8"x9')
- Grade Level Doors: 1 (15'7"x18')
- Grade Level Loading Doors: 2 (14'x16')