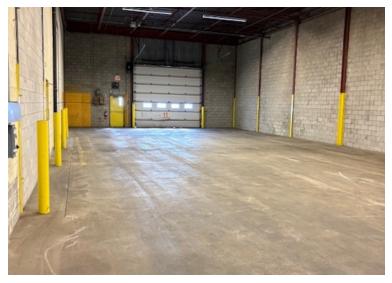

## **ABOUT THE PROPERTY**

68,000 SF warehouse available in co-tenanted building. Located on South Edgeware Road in St Thomas just 16 KM from highway 401 ramp

| AVAILABLE SPACE | ASKING RENT    | ADDITIONAL RENT        |
|-----------------|----------------|------------------------|
| 68,000 SF Total | \$9.50 PSF Net | \$2.23 PSF (Est. 2025) |

\*Inclusive of property taxes, maintenance, building insurance and utilities

- Zoning: EL Employment Lands Allowing a wide variety of uses including: warehouse, bulk storage, transport truck terminal, manufacturing, pharma and medical production, construction trade, wholesaling, self storage and many more
- Clear Height: 19'-9'
  - With 40 foot pillar spacing >>
- Dock Level Doors: 6 (9'8"x9')
- Grade Level Doors: 1 (15'7"x18')
- Grade Level Loading Doors: 2 (14'x16')