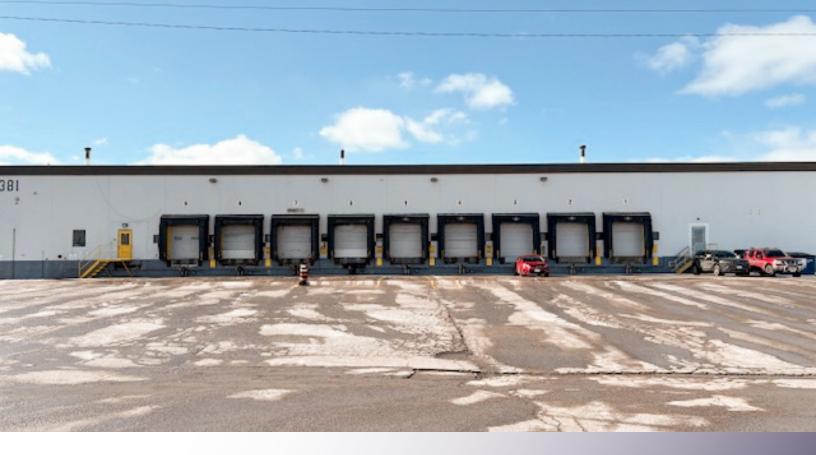

### FOR LEASE | WAREHOUSE BUILDING

Asking Rent: \$9.50 PSF Net | Additional Rent: \$2.23 PSF | Building Area: 68,000 SF

## **ABOUT THE PROPERTY**

68,000 SF warehouse available in co-tenanted building. Located on South Edgeware Road in St Thomas just 16 KM from highway 401 ramp

| AVAILABLE SPACE | ASKING RENT    | ADDITIONAL RENT        |
|-----------------|----------------|------------------------|
| 68,000 SF Total | \$9.50 PSF Net | \$2.23 PSF (Est. 2025) |

\*Inclusive of property taxes, maintenance, building insurance and utilities

- Zoning: EL Employment Lands Allowing a wide variety of uses including: warehouse, bulk storage, transport truck terminal, manufacturing, pharma and medical production, construction trade, wholesaling, self storage and many more
- Clear Height: 19'-9'
  - With 40 foot pillar spacing >>
- Dock Level Doors: 6 (9'8"x9')
- Grade Level Doors: 1 (15'7"x18')
- Grade Level Loading Doors: 2 (14'x16')