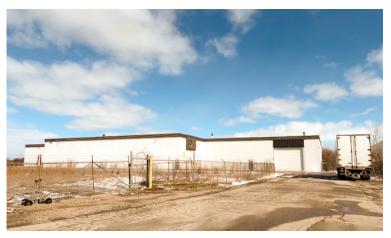

### FOR LEASE | WAREHOUSE BUILDING

Asking Rent: \$9.50 PSF Net | Additional Rent: \$2.23 PSF | Building Area: 68,000 SF

## **ABOUT THE PROPERTY**

68,000 SF warehouse available in co-tenanted building. Located on South Edgeware Road in St Thomas just 16 KM from highway 401 ramp

| AVAILABLE SPACE | ASKING RENT    | ADDITIONAL RENT        |
|-----------------|----------------|------------------------|
| 68,000 SF Total | \$9.50 PSF Net | \$2.23 PSF (Est. 2025) |