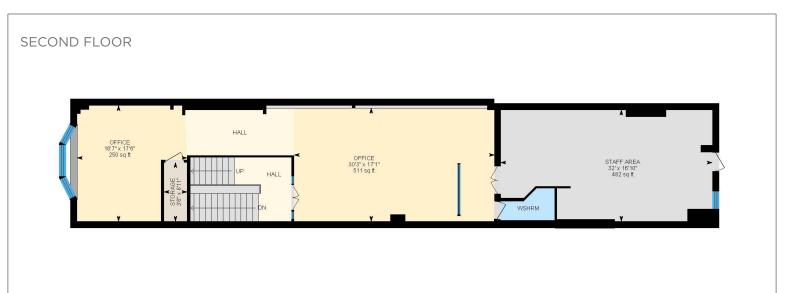

## **ABOUT THE PROPERTY**

Prime commercial/retail/office space available for lease on Richmond Row.

| AVAILABLE SPACE       | APPROX. SQUARE FEET | ASKING RENT     | ADDITIONAL RENT              |
|-----------------------|---------------------|-----------------|------------------------------|
| 2 <sup>nd</sup> Floor | 1,871 SF            | \$12.00 PSF Net | \$7.00 PSF + Utilities + HST |