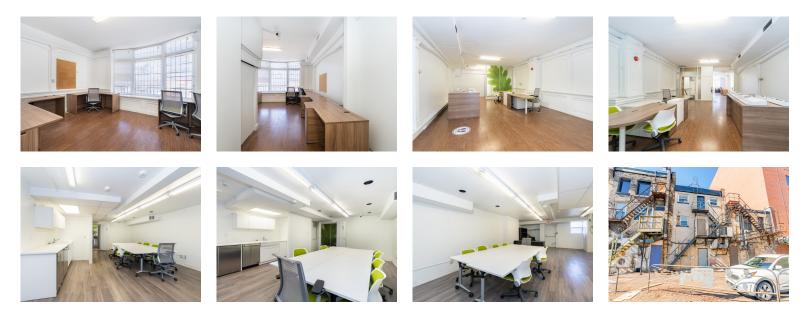

## **ABOUT THE PROPERTY**

Prime commercial/retail/office space available for lease on Richmond Row.

| AVAILABLE SPACE       | APPROX. SQUARE FEET | ASKING RENT     | ADDITIONAL RENT              |
|-----------------------|---------------------|-----------------|------------------------------|
| 2 <sup>nd</sup> Floor | 1,871 SF            | \$12.00 PSF Net | \$7.00 PSF + Utilities + HST |

- **Zoning:** DA1: permits a wide range of uses, such as, retail, offices, restaurants, medical/dental/clinics, financial, service and repair, studios, commercial recreation, personal service establishments etc.
- Formerly occupied by Telus offices
- Excellent daily traffic count
- Prime downtown building, across from Shoppers Drug Mart and Moxies Restaurant

Excellent street exposure