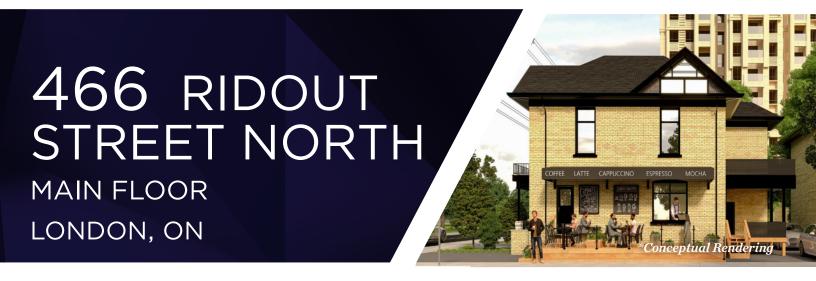

FOR LEASE | DOWNTOWN RETAIL CORNER SITE

Asking Rent: \$1,900 Per Month | Available Space: 400 SF

## **ABOUT THE PROPERTY**

Prime downtown retail corner site offering exceptional foot traffic, high visibility, and convenient access to public transit

| AVAILABLE SPACE | APPROX. SQUARE FEET | GROSS ASKING RENT                    |
|-----------------|---------------------|--------------------------------------|
| Main Floor      | 400 SF              | \$1,900 per month + Utilities + HST* |
|                 |                     |                                      |