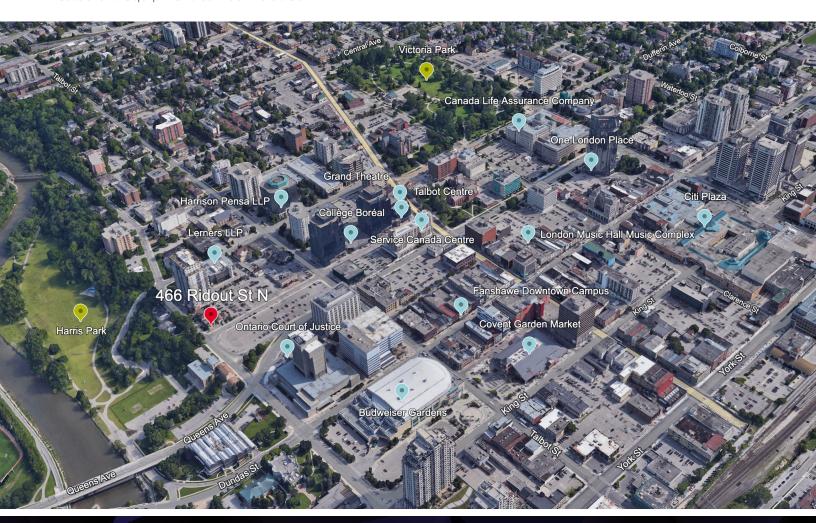

## **ABOUT THE PROPERTY**

Prime downtown retail corner site offering exceptional foot traffic, high visibility, and convenient access to public transit

| AVAILABLE SPACE | APPROX. SQUARE FEET | GROSS ASKING RENT                    |
|-----------------|---------------------|--------------------------------------|
| Main Floor      | 400 SF              | \$1,900 per month + Utilities + HST* |
|                 |                     |                                      |