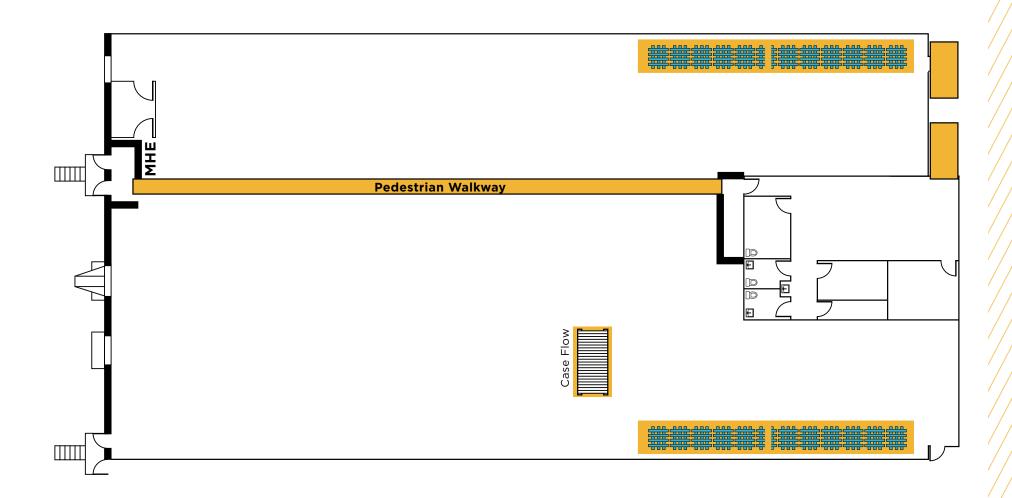

2 DH (with pit levelers) / 1 DI

9 Trailer Parks in the rear of the building, plus an additional  $\pm$  .3 acres of fenced, paved, and lit parking area.

FLOOR PLAN **19,173 SF** 