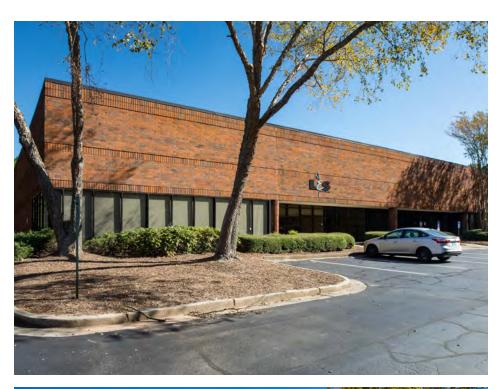

## SUBLEASE 1505 PAVILION PLACE Suite C NORCROSS, GA 30093

## PROPERTY HIGHLIGHTS

Total SF: 19,173 SF

Office SF: 1,600 SF

Oversized Drive-in: 14' x 14'

Clear Height: 18.5'

Columns: 40' x 40'

Lease Expires: 7/31/28

Electricity: 3 phase 480/277V, 1,600 amps