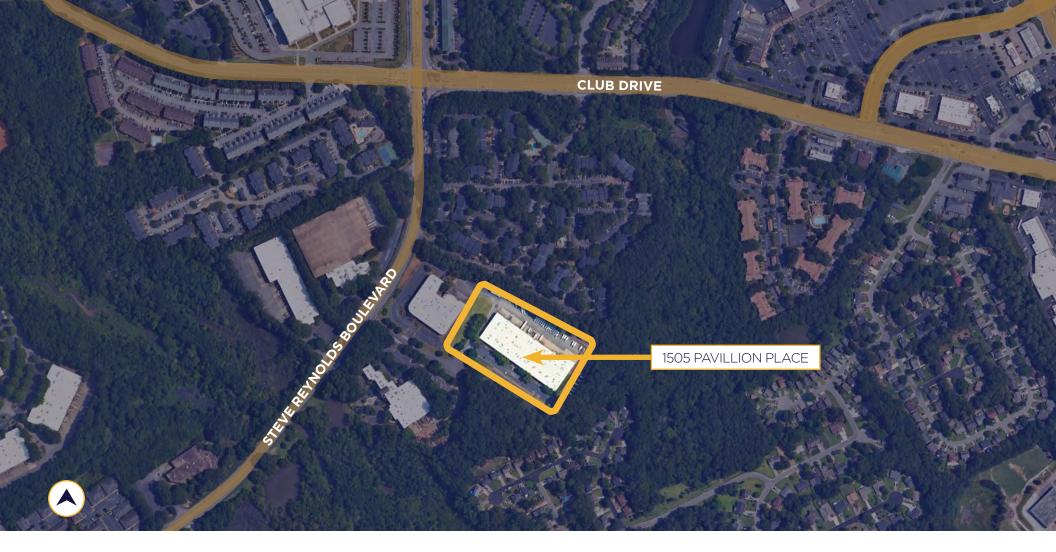

## SUBLEASE 1505 PAVILION PLACE Suite C NORCROSS, GA 30093

## PROPERTY HIGHLIGHTS

Total SF: 19,173 SF

Office SF: 1,600 SF

Oversized Drive-in: 14' x 14'

Clear Height: 18.5'

Columns: 40' x 40'

Lease Expires: 7/31/28

Electricity: 3 phase 480/277V, 1,600 amps

2 DH (with pit levelers) / 1 DI

9 Trailer Parks in the rear of the building, plus an additional  $\pm$  .3 acres of fenced, paved, and lit parking area.









FLOOR PLAN **19,173 SF** 





## FOR MORE INFORMATION, PLEASE CONTACT:

**BRIAN MONAGHAN, SIOR** 

brian.monaghan@cushwake.com +1 404 853 5212 **ADAM THOMAS, CCIM** 

adam.thomas@cushwake.com +1 404 853 5318



©2025 Cushman & Wakefield. All rights reserved. The information contained in this communication is strictly confidential. This information has been obtained from sources believed to be reliable but has not been verified. NO WARRANTY OR REPRESENTATION, EXPRESS OR IMPLIED, IS MADE AS TO THE CONDITION OF THE PROPERTY (OR PROPERTIES) REFERENCED HEREIN OR AS TO THE ACCURACY OR COMPLETENESS OF THE INFORMATION CONTAINED HEREIN, AND SAME IS SUBJECT TO ERRORS, OMISSIONS, CHANGE OF PRICE, RENTAL OR OTHER CONDITIONS, WITHDRAWAL WITHOUT NOTICE, AND TO ANY SPECIAL LISTING CONDITIONS IMPOSED BY THE PROPERTY OWNER(S). ANY PR