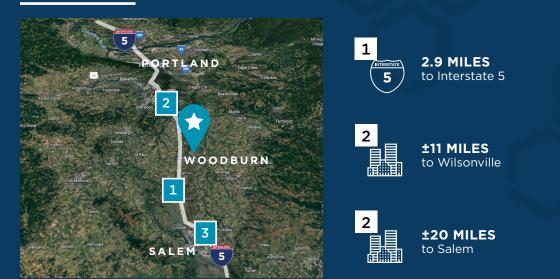

# for sublease

## 2500 NATIONAL WAY

### WOODBURN, OREGON 97017



### **PROPERTY FEATURES**

### 15,950 sqft shell

LOADING 2 DOCK | 2 GRADE SMALL OFFICE WITH MEZZANINE YARD ±6,500 SF SECURED CONSTRUCTION METAL CLEAR SPAN LEASE RATE \$0.72/SF NNN CONTACT

KEEGAN CLAY Managing Director +1 503 279 1704 keegan.clay@cushwake.com

AARON WATT Executive Director +1 503 279 1779 aaron.watt@cushwake.com



#### 2500 NATIONAL WAY | WOODBURN OR







### LOCATION



#### CONTACT

KEEGAN CLAY Managing Director +1 503 279 1704 keegan.clay@cushwake.com

AARON WATT Executive Director +1 503 279 1779 aaron.watt@cushwake.com



©2022 Cushman & Wakefield. All rights reserved. The information contained in this communication is strictly confidential. This information has been obtained from sources believed to be reliable but has not been verified. No warranty or representation, express or implied, is made as to the condition of the property (or properties) referenced herein, and same is submitted subject to errors, omissions, change of price, rental or other conditions, withdrawal without notice, and to any special listing conditions imposed by the property PROJECTIONS, OPINIONS OR ESTIMATES ARE SUBJECT TO UNCERTAINTY AND DO NOT SIGNIFY CURRENT OR FUTURE PRO