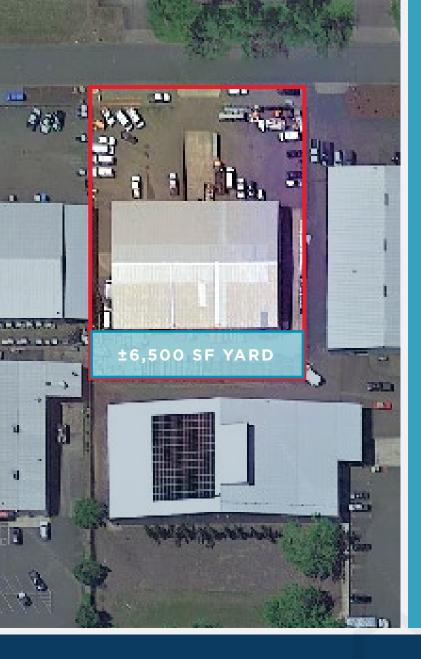

### 15,950 sqft shell

LOADING 2 DOCK | 2 GRADE SMALL OFFICE WITH MEZZANINE YARD ±6,500 SF SECURED CONSTRUCTION METAL CLEAR SPAN LEASE RATE \$0.72/SF NNN CONTACT

KEEGAN CLAY Managing Director +1 503 279 1704 keegan.clay@cushwake.com