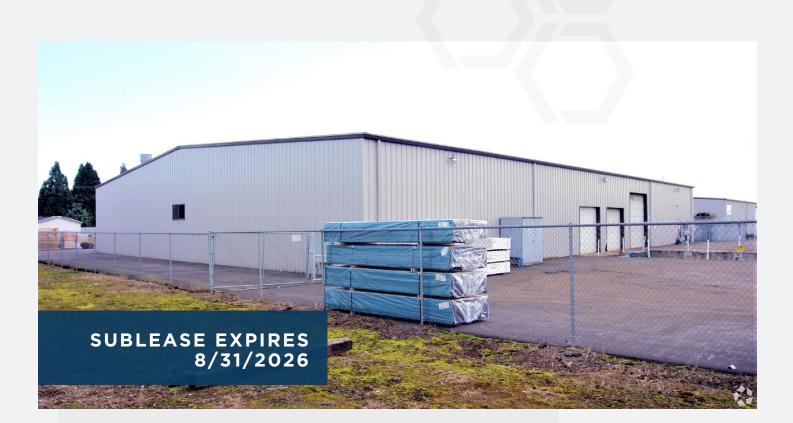

## 2500 NATIONAL WAY

### WOODBURN, OREGON 97017

### 15,950 sqft shell

LOADING 2 DOCK | 2 GRADE SMALL OFFICE WITH MEZZANINE YARD ±6,500 SF SECURED CONSTRUCTION METAL CLEAR SPAN LEASE RATE \$0.72/SF NNN CONTACT

KEEGAN CLAY Managing Director +1 503 279 1704 keegan.clay@cushwake.com