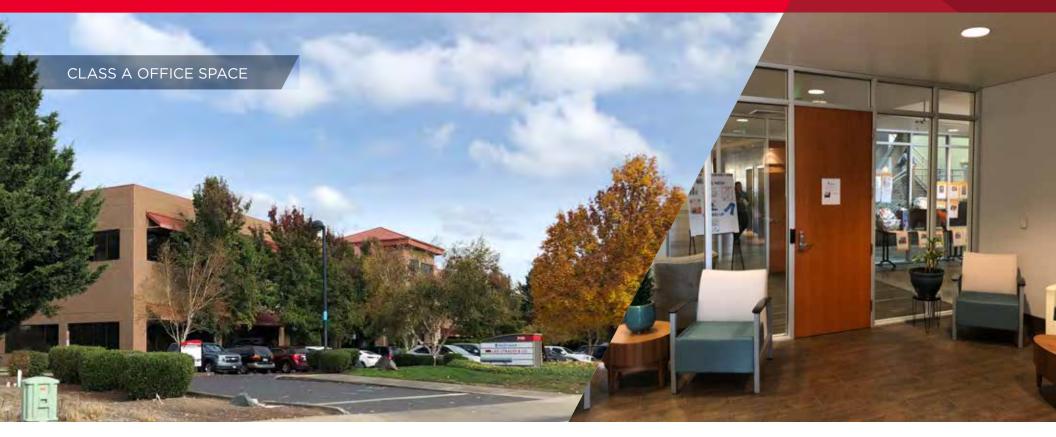

5,410 - 36,243 SF Class A Office Space Sublease Rate: \$19.00 per SF, Full Service

### **Property Highlights**

- Flexible lease term
- Excellent on-site parking
- Conference facilities
- Dedicated suite entrance via main lobby
- Beautiful space with abundant natural light
- In-suite kitchen
- Fitness center and showers
- Sublease expires June 2026

## **Area Amenities**

- North Eugene location offers easy I-5 access
- Convenient retailers within a 5-minute drive include Costo Wholesale, Office Depot, PetSmart, & Shopko
- Sushi, Pho, and B2 Bar and Grill within 2-minute drive

Photos: Entrance Reception Conference room Work stations Exterior

Cushman & Wakefield Copyright 2018. No warranty or representation, express or implied, is made to the accuracy or completeness of the information contained herein, and same is submitted subject to errors, omissions, change of price, rental or other conditions, withdrawal without notice, and to any special listing conditions imposed by the property owner(s). As applicable, we make no representation of the property (or properties) in question.