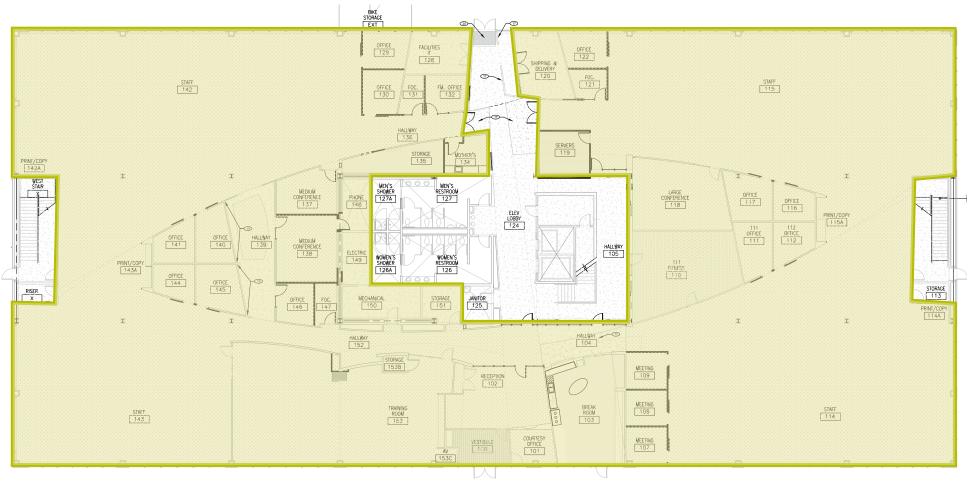

## Floor Plan - Full First Floor

30,833 RSF

Rate: \$19.00 per SF, Full Service

EXCLUSIVE ENTRY FOR

#### **GROUND FLOOR SUBTENANT**

Cushman & Wakefield Copyright 2018. No warranty or representation, express or implied, is made to the accuracy or completeness of the information contained herein, and same is submitted subject to errors, omissions, change of price, rental or other conditions, withdrawal without notice, and to any special listing conditions imposed by the property owner(s). As applicable, we make no representation as to the condition of the property (or properties) in question.