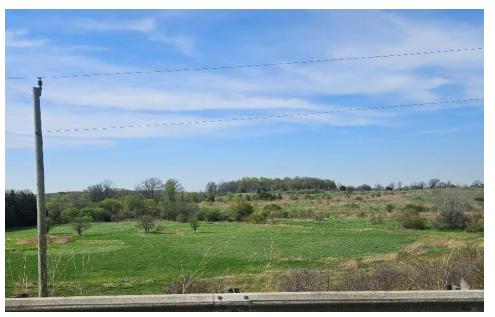

### // PROPERTY FEATURES

Creek in south-east area of property

Close up east part of property

View from Sideroad 20

View to the south

### **PROPERTY FEATURES**

Creek at south-east end. Wooded area along northern boundary of property halfway between east and west property lines

View from Highway 9. Wooded area along northern boundary of property halfway between east and west property lines

View from direction Schomberg