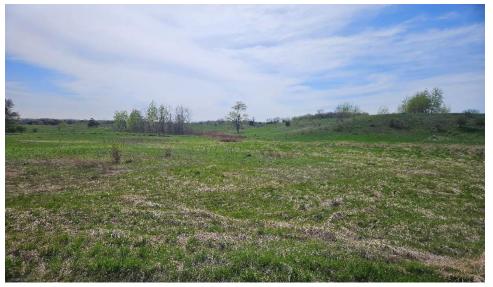

### // PROPERTY FEATURES

Creek in south-east area of property

Close up east part of property

View from Sideroad 20

View to the south

### **PROPERTY FEATURES**

Creek at south-east end. Wooded area along northern boundary of property halfway between east and west property lines

View from Highway 9. Wooded area along northern boundary of property halfway between east and west property lines