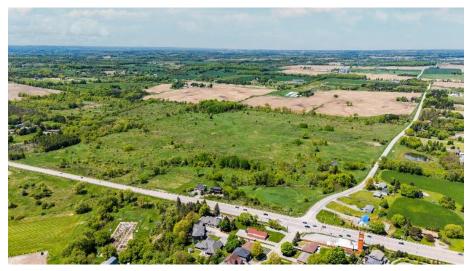

Sideroad 20

New Tecumseth:

Highway 9 and Sideroad 20

207H SIDEROAD

HWY 9

SCHOMBERG

# FOR SALE Estate Lot 157.0 Acres

1052 SIDEROAD 20, NEW TECUMSETH Located NE corner of Highway 9 and Sideroad 20

**Excellent Location Immediately Outside** Schomberg, Close To Highway 400 (7 Min.), Upper Canada Mall (17 Min.). Easy Access To Private Schools In Newmarket, Aurora And King.

156.99 Acres

Estate Lot. As per zoning by-law, construction of one single family home is permitted.

Rolling Hills, Trails, Creek, Forest Providing Private Setting And Magnificent Views On The City

Zoning: Agricultural One (A1), Environmental Protection (Ep) And Subject To Environmental **Protection Overlay** 