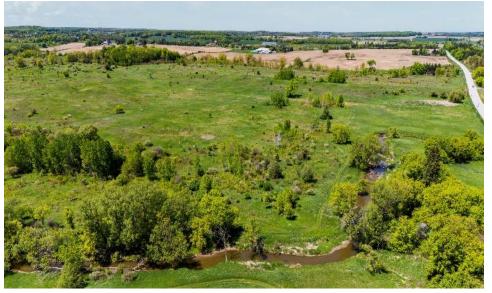

### // PROPERTY FEATURES

Creek in south-east area of property

Close up east part of property

View from Sideroad 20

View to the south

### **PROPERTY FEATURES**

Creek at south-east end. Wooded area along northern boundary of property halfway between east and west property lines

View from Highway 9. Wooded area along northern boundary of property halfway between east and west property lines