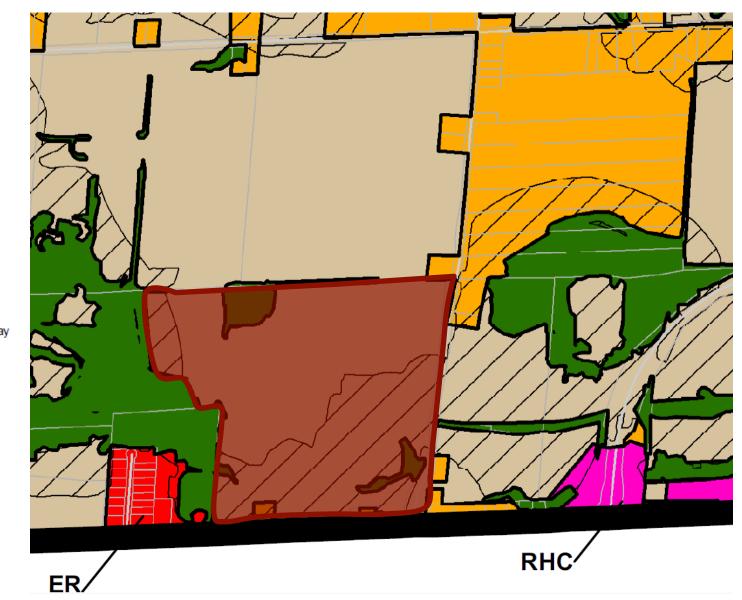

## **// NEW TECUMSETH ZONING**

RAYMOND HABETS Senior Associate +1 416 756 5443 raymond.habets@cushwake.com

Cushman & Wakefield ULC 1500 Don Mills Road, Suite 401, Toronto, ON M3B 3K4

156.99 Acres

Estate Lot. As per zoning by-law, construction of one single family home is permitted.

Rolling Hills, Trails, Creek, Forest Providing Private Setting And Magnificent Views On The City

Zoning: Agricultural One (A1), Environmental Protection (Ep) And Subject To Environmental **Protection Overlay** 