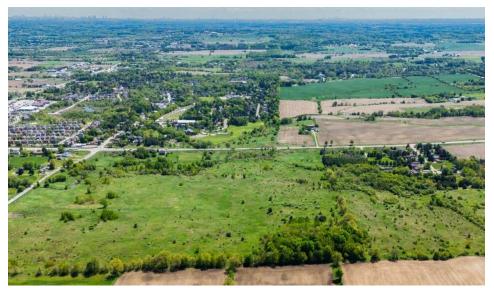

### // PROPERTY FEATURES

Creek in south-east area of property

Close up east part of property

View from Sideroad 20

View to the south

View from direction Schomberg