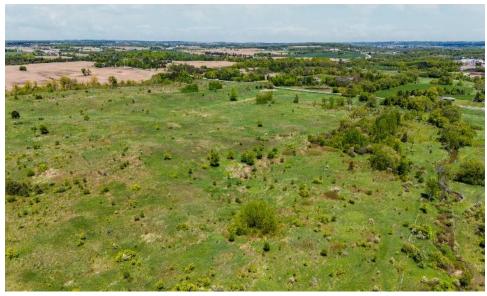

### // PROPERTY FEATURES

Creek in south-east area of property

Close up east part of property

View from Sideroad 20

View to the south

### **PROPERTY FEATURES**

Creek at south-east end. Wooded area along northern boundary of property halfway between east and west property lines

View from Highway 9. Wooded area along northern boundary of property halfway between east and west property lines