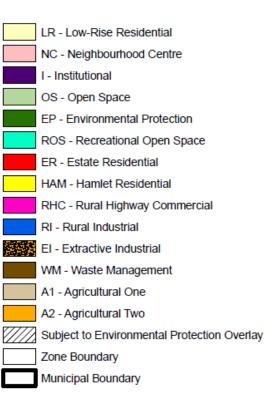

## **// NEW TECUMSETH ZONING**

RAYMOND HABETS Senior Associate +1 416 756 5443 raymond.habets@cushwake.com

Cushman & Wakefield ULC 1500 Don Mills Road, Suite 401, Toronto, ON M3B 3K4

156.99 Acres

Estate Lot. As per zoning by-law, construction of one single family home is permitted.

Rolling Hills, Trails, Creek, Forest Providing Private Setting And Magnificent Views On The City

Zoning: Agricultural One (A1), Environmental Protection (Ep) And Subject To Environmental **Protection Overlay** 