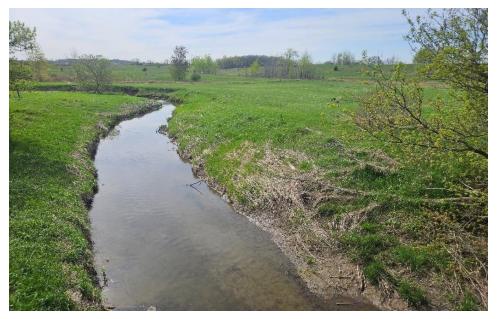

### // PROPERTY FEATURES

Creek in south-east area of property

Close up east part of property

View from Sideroad 20

View to the south

### **PROPERTY FEATURES**

Creek at south-east end. Wooded area along northern boundary of property halfway between east and west property lines

View from Highway 9. Wooded area along northern boundary of property halfway between east and west property lines