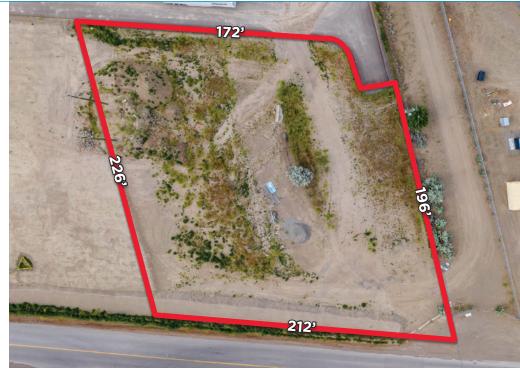

#### LAND AREA

1.02 acres

#### CONSTRUCTION

\* Locate your business at the Entry point of the Mission Flats Industrial Park

- \* Approximately 212 feet of high exposure frontage to Mission Flats Road
- \* Development Design Guidelines Available Upon Request
- \* Available Reports
  - Geotechnical
  - Environmental
  - Site Survey
  - Design Guidelines