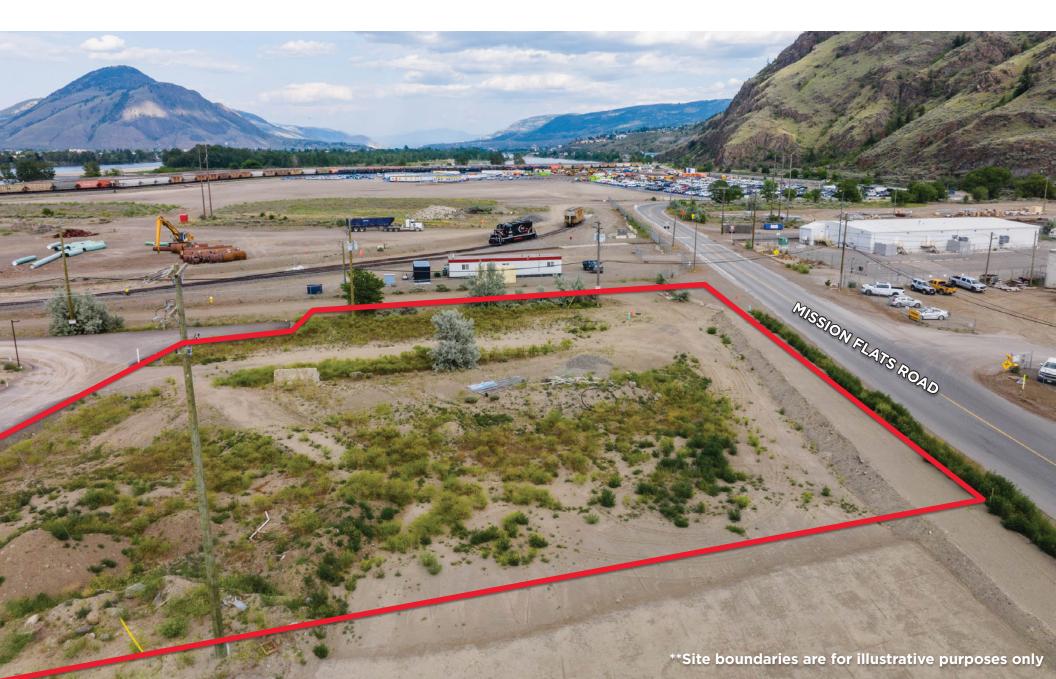

### THE OPPORTUNITY

Cushman & Wakefield ULC is pleased to offer for sale Lot 2 at 1850 Mission Flats Road, Kamloops (the "Property"). The high exposure property at the entry point of Mission Flats Industrial Park will be the focal point of the new development. The location allows convenient access to Downtown Kamloops and the surrounding areas including Trans Canada HWY 1 and the Overlander Bridge providing access to North Kamloops and the Airport. The Property is currently vacant and ready to build.

#### CONSTRUCTION

\* Locate your business at the Entry point of the Mission Flats Industrial Park

- \* Approximately 212 feet of high exposure frontage to Mission Flats Road
- \* Development Design Guidelines Available Upon Request
- \* Available Reports
  - Geotechnical
  - Environmental
  - Site Survey
  - Design Guidelines