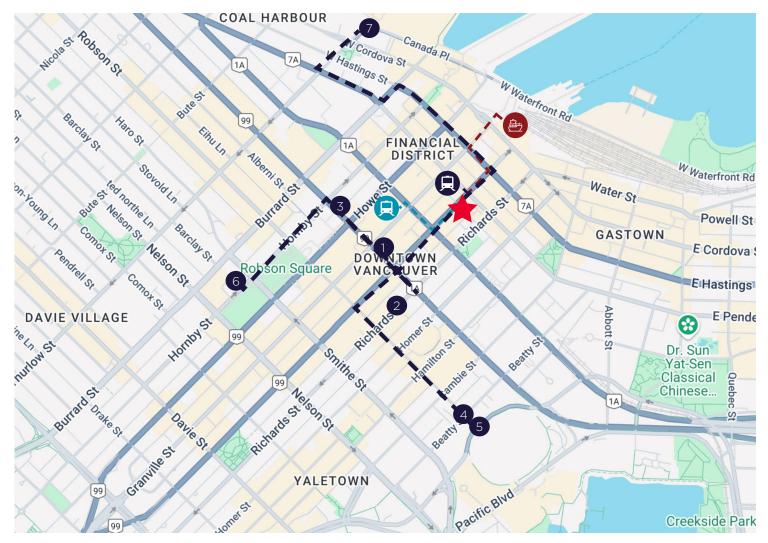

#### WALK TIME

- **Pacific Centre** 1.
- 2. Café Medina
- 3. Hotel Georgia
- 4. Robson Street
- 5. BC Place
- 6. Earls Kitchen & Bar
- 7. Cactus Club

- 3 minutes
- 4 minutes
- 5 minutes
- 10 minutes
- 11 minutes
- 11 minutes
- 15 minutes

Granville SkyTrain 1 minute

**City Centre SkyTrain** 4 minutes

Waterfront Station 10 minutes