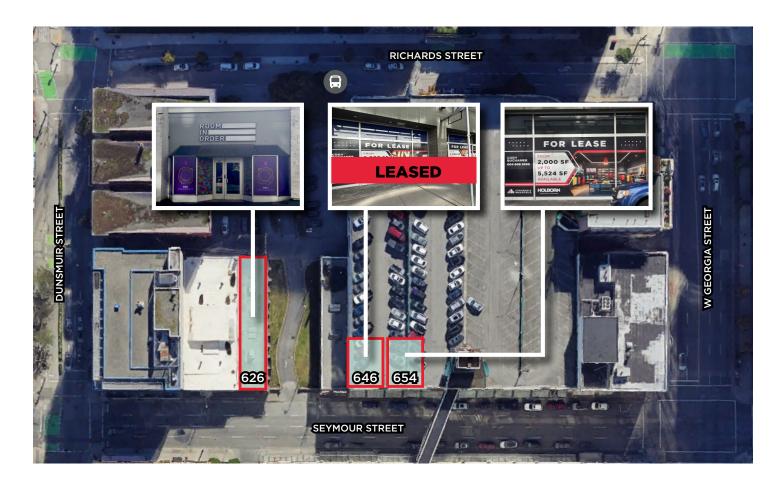

# OPPORTUNITY

Cushman & Wakefield is pleased to offer three prime retail units for lease at 654, 646, and 626 Seymour Street. These highly visible spaces are located in a high-traffic area with excellent frontage along Seymour Street and ample street and parking lot options.

Positioned in the heart of downtown Vancouver, these properties are just steps from major SkyTrain stations and bus stops, Pacific Centre shopping mall, top-tier hotels, and entertainment. This central location offers exceptional exposure and convenience, making it ideal for businesses looking to expand or maximize their retail potential.

#### PROPERTY DETAILS

| 626 SEYMOUR  | 2,635 SF              |
|--------------|-----------------------|
| -646-SEYMOUR | LEASED 2,000 SF       |
| 654 SEYMOUR  | 2,058 SF              |
| LEASE RATE   | Contact Listing Agent |
| AVAILABLE    | Immediately           |