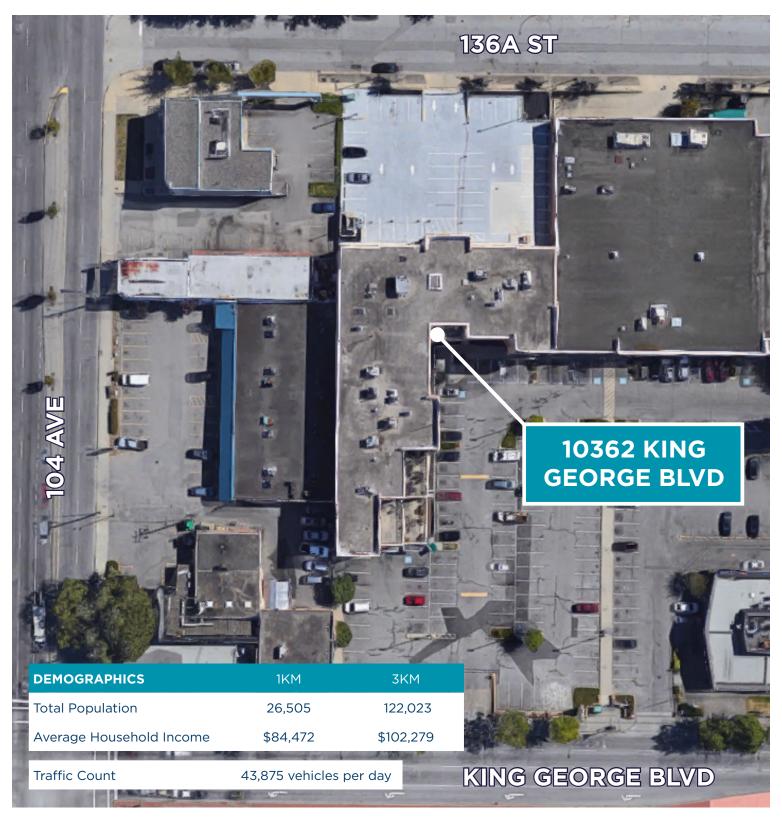

## **10362 KING GEORGE BLVD**

SURREY, BC

PROPERTY LOCATION

The Property benefits from strong foot traffic, signage potential, and proximity to key transit routes, including King George SkyTrain Station. With ongoing growth and development in Surrey City Centre, the property presents opportunity to establish or expand your business in one of Metro Vancouver's fastest-growing commercial hubs.