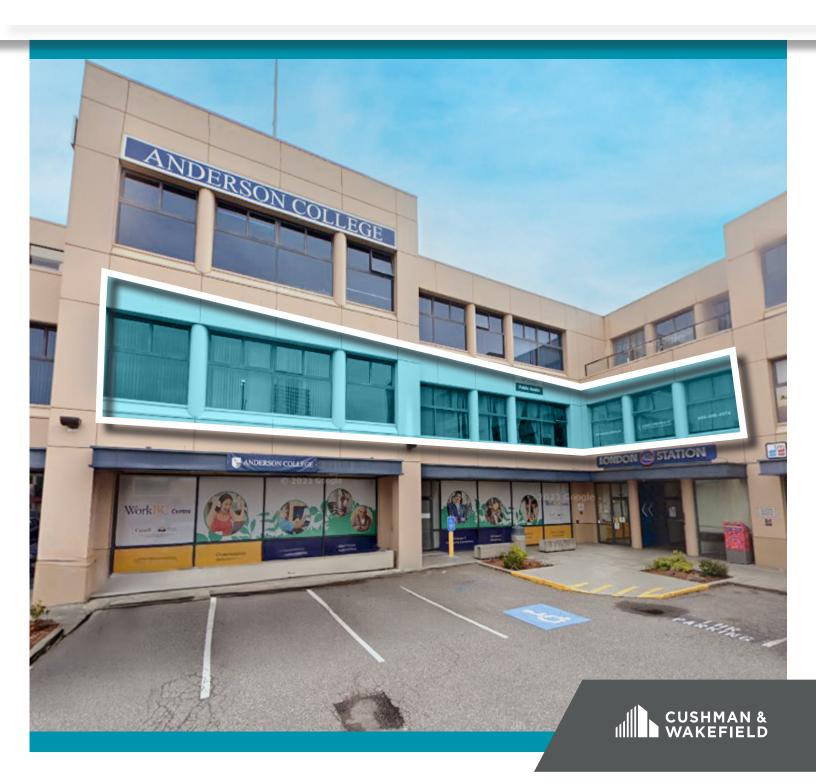

# **10362 KING GEORGE BLVD**

**SURREY, BC** 

3,645 SF RETAIL SPACE
OPPORTUNITY NOW AVAILABLE

# **10362 KING GEORGE BLVD**

SURREY, BC

10362 King George Boulevard ("the Property") offers a retail opportunity now available for lease situated in a high-visibility commercial plaza strategically positioned in the heart of Surrey. This prominent corner unit offers 3,645 SF of versatile retail space, ideal for a variety of businesses seeking exposure along the King George Boulevard corridor.

### **Property Highlights**

- 3,645 SF of open-concept retail space
- · Located in London Station, a well-established retail plaza
- Strong daily traffic counts and excellent visibility
- Convenient access to transit, including SkyTrain and bus routes
- Surrounded by high-density residential and commercial developments
- Ideal for a variety of retail, service, and professional uses