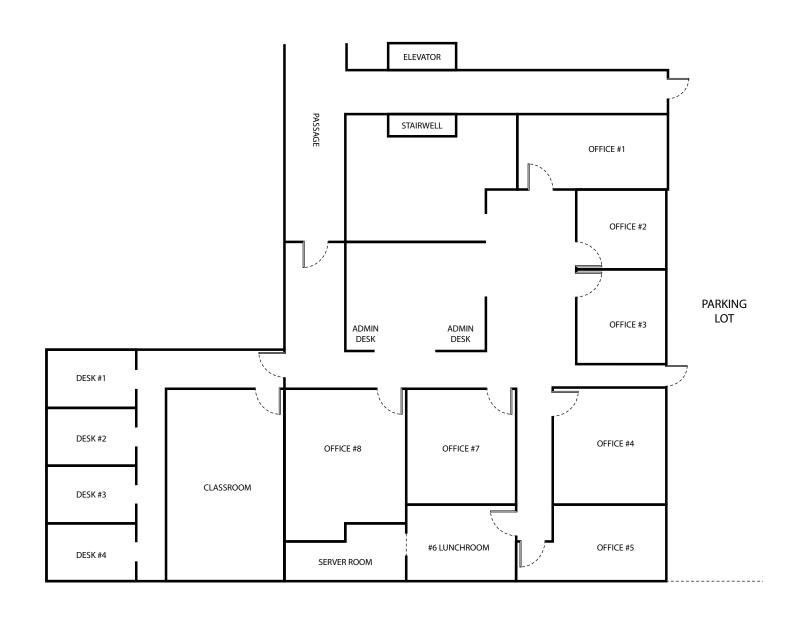

well-established retail plaza
- Strong daily traffic counts and excellent visibility
- Convenient access to transit, including SkyTrain and bus routes
- Surrounded by high-density residential and commercial developments
- Ideal for a variety of retail, service, and professional uses

### **SALIENT DETAILS**

| Address         | 10362 King George Blvd        |
|-----------------|-------------------------------|
| Size            | 3,645 SF                      |
| Basic Rent      | Contact Listing Agent         |
| Additional Rent | \$14.80                       |
| Zoning          | C8: Community Commercial Zone |
| Availability    | March 31, 2025                |

## **10362 KING GEORGE BLVD**

SURREY, BC

PROPERTY LOCATION





# **10362 KING GEORGE BLVD**

**SURREY, BC** 

FLOOR PLAN



### **10362 KING GEORGE BLVD**

**SURREY, BC** 

3,645 SF RETAIL SPACE



FOR MORE INFORMATION, PLEASE CONTACT:

#### **CODY BUCHAMER**

Associate Vice President +16046085999 cody.buchamer@cushwake.com



©2025 Cushman & Wakefield. All rights reserved. The information contained in this communication is strictly confidential. This information has been obtained from sources believed to be reliable but has not been verified. NO WARRANTY OR REPRESENTATION, EXPRESS OR IMPLIED, IS MADE AS TO THE CONDITION OF THE PROPERTY (OR PROPERTIES) REFERENCED HEREIN OR AS TO THE ACCURACY OR COMPLETENESS OF THE INFORMATION CONTAINED HEREIN, AND SAME IS SUBMITTED SUBJECT TO ERRORS, OMISSIONS, CHANGE OF PRICE, RENTAL OR OTHER CONDITIONS, WITHDRAWAL WITHOUT NOTICE, AND TO ANY SPECIAL LISTING CONDITIONS IMPOSE