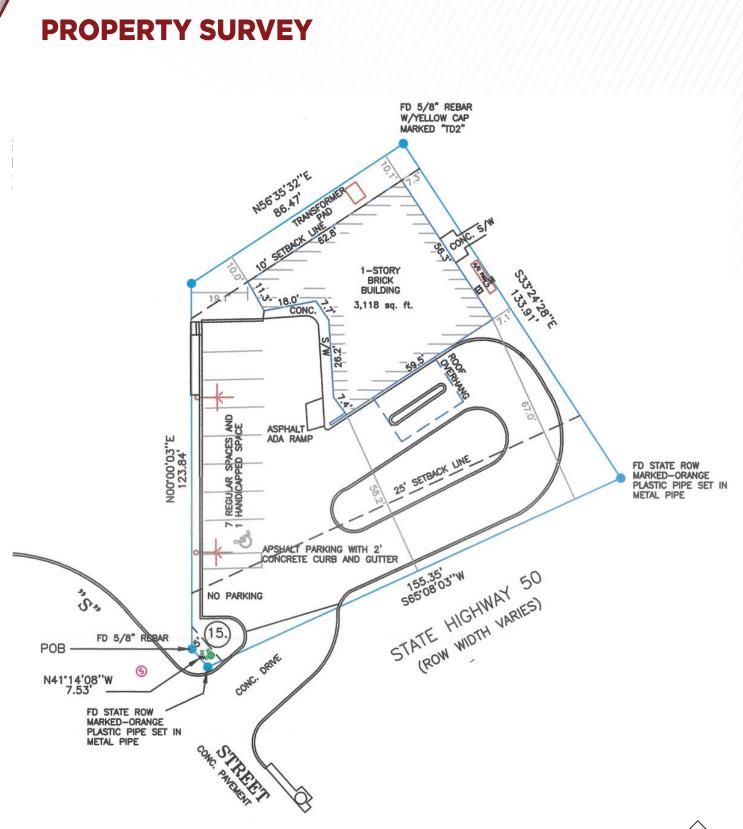

### **PROPERTY DETAILS**

| Sale Price           | \$1,200,000                           |                                  |
|----------------------|---------------------------------------|----------------------------------|
| Lease Rate           | \$25.00 PSF NNN<br>(Upper Level Only) |                                  |
| Building Size        | Upper Level<br>Lower Level<br>Total   | 3,118 SF<br>1,651 SF<br>4,769 SF |
| Year Built/Renovated | 1982/2015                             |                                  |
| Site Area            | 0.36 AC                               |                                  |
| Zoning               | Commercial                            |                                  |
| Parking Stalls       | 10+                                   |                                  |
| Real Estate Taxes    | \$11,135                              |                                  |