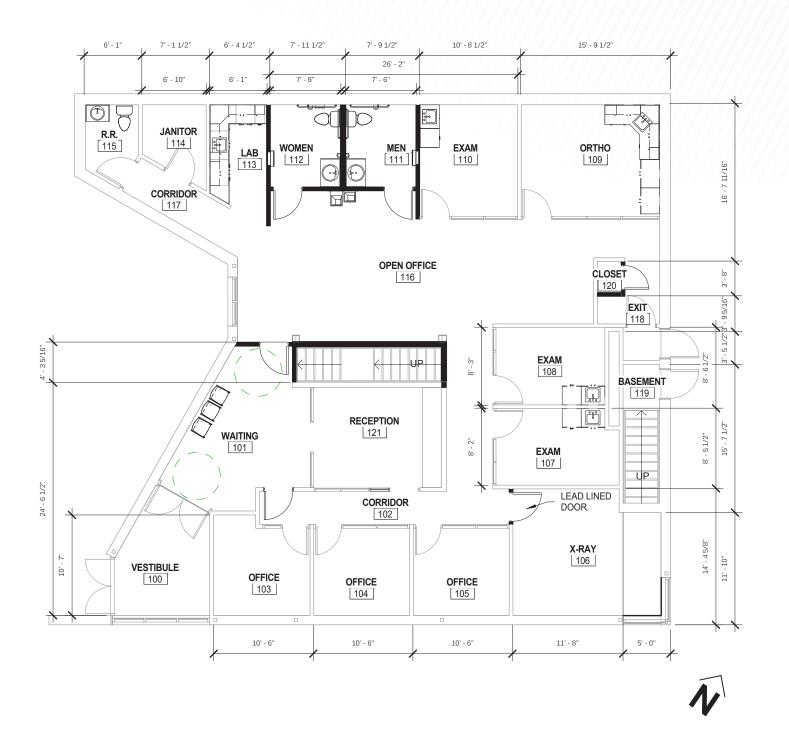

|                                  |
| Parking Stalls       | 10+                                   |                                  |
| Real Estate Taxes    | \$11,135                              |                                  |

#### **NEIGHBORHOOD DEMOGRAPHICS**

|         | <b>İ</b>   | \$                         | <b>Å</b>                |
|---------|------------|----------------------------|-------------------------|
|         | POPULATION | MEDIAN<br>HOUSEHOLD INCOME | NUMBER OF<br>HOUSEHOLDS |
| 1 Mile  | 11,896     | \$83,363                   | 5,047                   |
| 3 Miles | 91,506     | \$98,867                   | 36,677                  |
| 5 Miles | 218,833    | \$103,970                  | 86,123                  |



**FLOOR PLAN** UPPER LEVEL - 3,118 SF







N



### **IMMEDIATE TRADE AREA**



**RICHARD SECOR, Jr. CCIM** 

+1 402 548 4010 richard.secor@lundco.com

Independently Owned and Operated / A Member of the Cushman & Wakefield Alliance Cushman & Wakefield Copyright 2025. No warranty or representation, express or implied, is made to the accuracy or completeness of the information contained herein, and same is submitted subject to errors, omissions, change of price, rental or other conditions, withdrawal without notice, and to any special listing conditions imposed by the property owner(s). As applicable, we make no representation as to the condition of the property (or properties) in question.



### **3-MILE TRADE AREA**



#### **RICHARD SECOR, Jr. CCIM**

+1 402 548 4010 richard.secor@lundco.com

Independently Owned and Operate