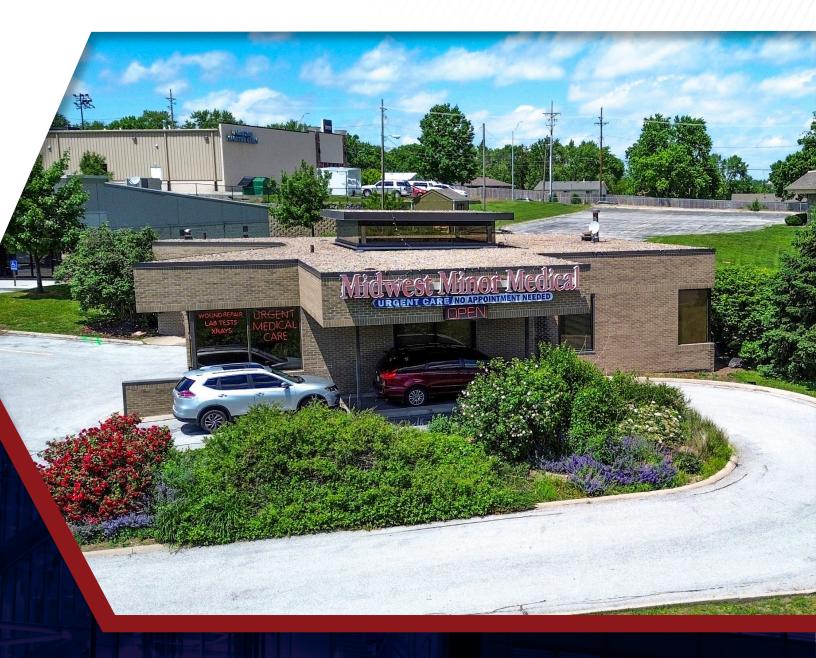

## **PROPERTY DESCRIPTION**

Freestanding medical office building located in the heart of Millard. Close proximity to Millard Avenue, 144th Street and Q Street.