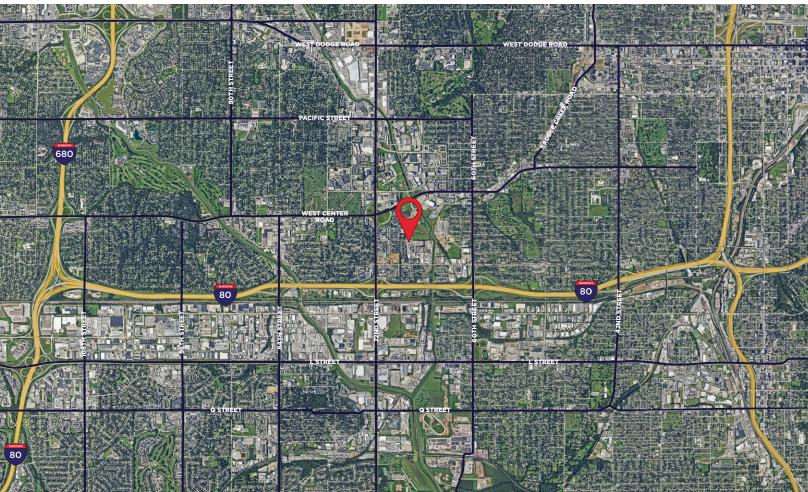

## **3108 S. 67TH STREET**

## **OMAHA, NE 68106**

## **PROPERTY HIGHLIGHTS**

Approximately one acre of outside storage for lease adjacent to UNO's campus and less than half of a mile from Interstate 80. The level gravel lot, central location and ease of access to multiple major thoroughfares makes this property ideal for storage.