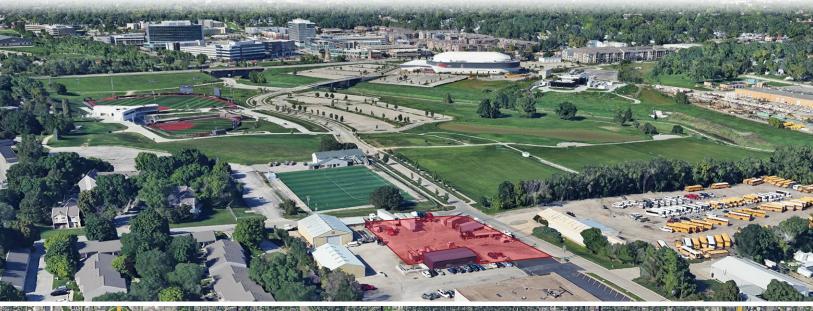

## **PROPERTY HIGHLIGHTS**

Approximately one acre of outside storage for lease adjacent to UNO's campus and less than half of a mile from Interstate 80. The level gravel lot, central location and ease of access to multiple major thoroughfares makes this property ideal for storage.

| Lot Size:   | ±1.00 AC                   |
|-------------|----------------------------|
| Lease Rate: | \$3,500/Month Full Service |
| Fenced:     | Yes                        |
| Lot Type:   | Level Gravel Lot           |