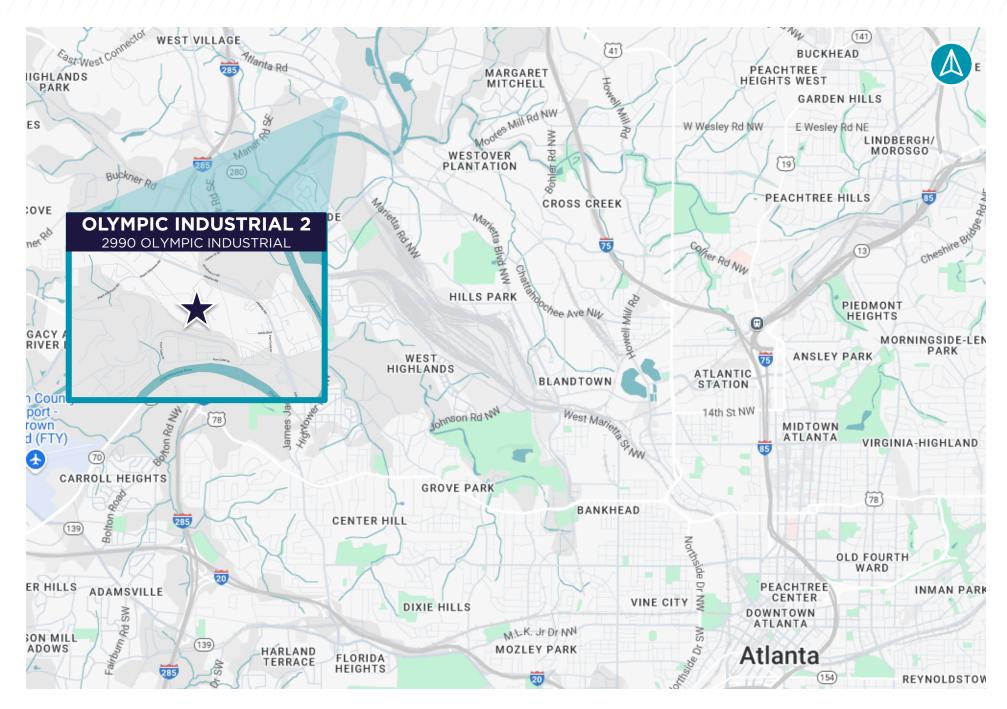

## **PROPERTY FEATURES**





**Listing Type:** Sublease

**Building RBA:** 128,056

**Sublease SF:** 22,940

**Sublease Term Thru:** 2/28/2027

**Configuration:** Front Load

Docks / Drive-Ins: 4/1

Clear Height: 19'

Column Spacing:  $36' \times 30'$ 

Rail: Yes

**Parking:** 9 Auto Spaces



## **LOCATION MAP**



## **FLOORPLAN**



## LEGEND:

- ▲ DOCK DOOR
- ♠ DOCK DOOR W/LEVELER
- DRIVE-IN DOOR
- ON-GRADE DOOR
- RAIL DOOR
- I LAND
- LEASED AREA
- VACANT AREA.











©2025 Cushman & Wakefield. All rights reserved. The material in this presentation has been prepared solely for information purposes, and is strictly confidential. Any disclosure, use, copying or circulation of this presentation (or the information contained within it) is strictly prohibited, unless you have obtained Cushman & Wakefield's prior written consent. The views expressed in this presentation are the views of the author and do not necessarily reflect the views of Cushman & Wakefield. Neither this presentation nor any part of it shall form the basis of, or be relied upon in connection with any offer, or act as an inducem