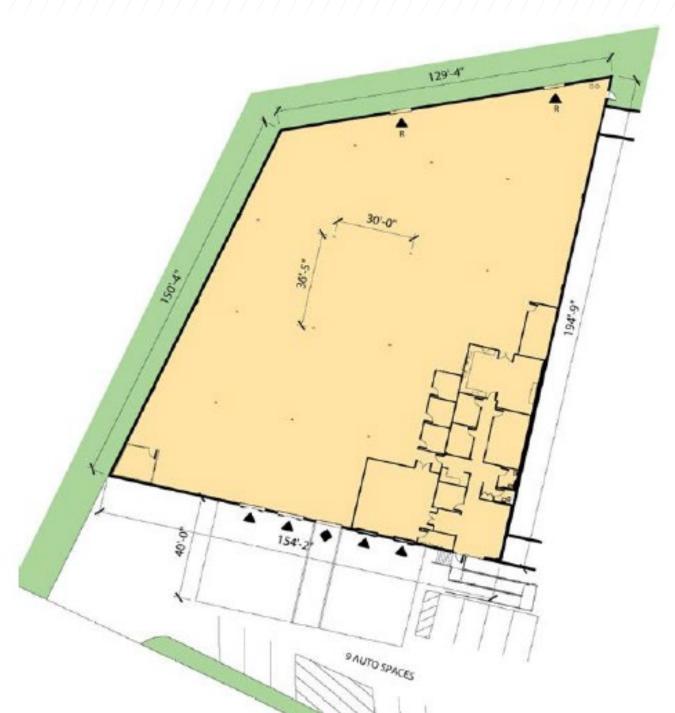

## **FLOORPLAN**

## LEGEND:

- ▲ DOCK DOOR
- ♠ DOCK DOOR W/LEVELER
- DRIVE-IN DOOR
- ON-GRADE DOOR
- RAIL DOOR
- I LAND
- LEASED AREA
- VACANT AREA.

©2025 Cushman & Wakefield. All rights reserved. The material in this presentation has been prepared solely for information purposes, and is strictly confidential. Any disclosure, use, copying or circulation of this presentation (or the information contained within it) is strictly prohibited, unless you have obtained Cushman & Wakefield's prior written consent. The views expressed in this presentation are the views of the author and do not necessarily reflect the views of Cushman & Wakefield. Neither this presentation nor any part of it shall form the basis of, or be relied upon in connection with any offer, or act as an inducement to enter into any contract or commitment whatsoever. NO REPRESENTATION OR WARRANTY IS GIVEN, EXPRESS OR IMPLIED, AS TO THE ACCURACY OF THE INFORMATION CONTAINED WITHIN THIS PRESENTATION, AND CUSHMAN & WAKEFIELD IS UNDER NO OBLIGATION TO SUBSEQUENTLY CORRECT IT IN THE EVENT OF ERRORS.