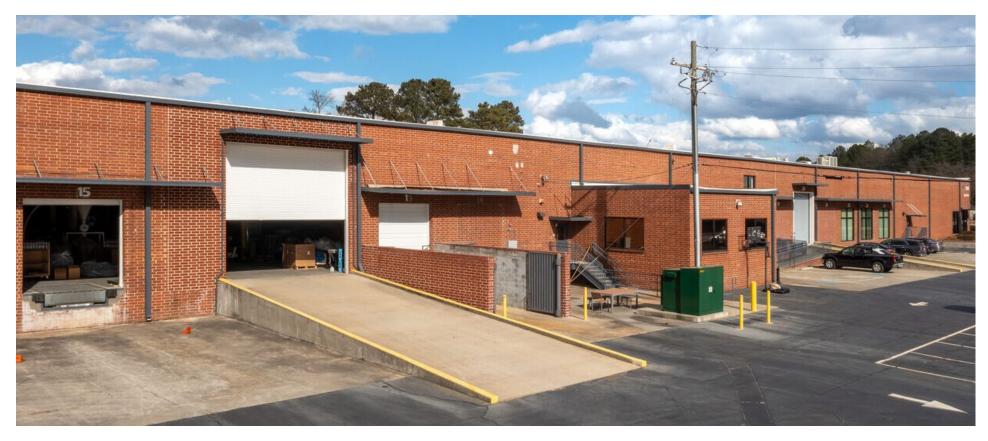

## **PROPERTY FEATURES**

**Listing Type:** Sublease

**Building RBA:** 128,056

**Sublease SF:** 22,940

**Sublease Term Thru:** 2/28/2027

**Configuration:** Front Load

Docks / Drive-Ins: 4/1

Clear Height: 19'

Column Spacing:  $36' \times 30'$ 

Rail: Yes

**Parking:** 9 Auto Spaces