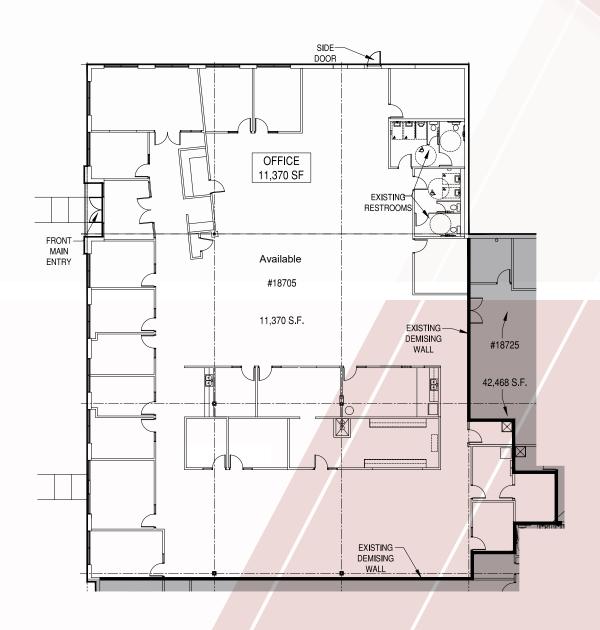

FOR LEASE



# LAKE DRIVE EAST 18705

Chanhassen, MN 55317









# PROPERTY HIGHLIGHTS

- Owned by Nicola Wealth
- 620,537 total SF in 10 buildings
- Easy access to Hwy 5 and Highway 212
- Many area amenities available
- Excellent Hwy 5 visibility

## **Dell Five H: FEATURES**

**ADDRESS** 18705 Lake Dr. E, Chanhassen

**BUILDING TOTAL SF** 53,838 SF

**CLEAR HEIGHT** 12' drop ceiling, 18' drop joist

YEAR BUILT 1999

LEASE RATES \$13.00

**2025 ESTIMATED TAX & CAM**\$3.85 psf Tax
\$2,76 psf CAM
\$6.61 psf Total

**VACANCIES** 

**SUITE** 11,370 SF

**AVAILABILITY** 11,370 SF Office 11,370 SF Total

# SUITE 18705

11,370 SF OFFICE

11,370 SF TOTAL



# SITE PLAN



## **AERIAL MAP**



## SITE MAP



## **PHOTOS**







## FOR MORE INFORMATION, PLEASE CONTACT:

#### KRIS SMELTZER

Executive Managing Director +1 952 837 8575 kris.smeltzer@cushwake.com

#### **HUDSON BROTHEN**

Executive Director +1 952 893 8261 hudson.brothen@cushwake.com

### **CUSHMAN & WAKEFIELD**

3500 American Boulevard W, Suite 200 Minneapolis, MN 55431 **cushmanwakefield.com**