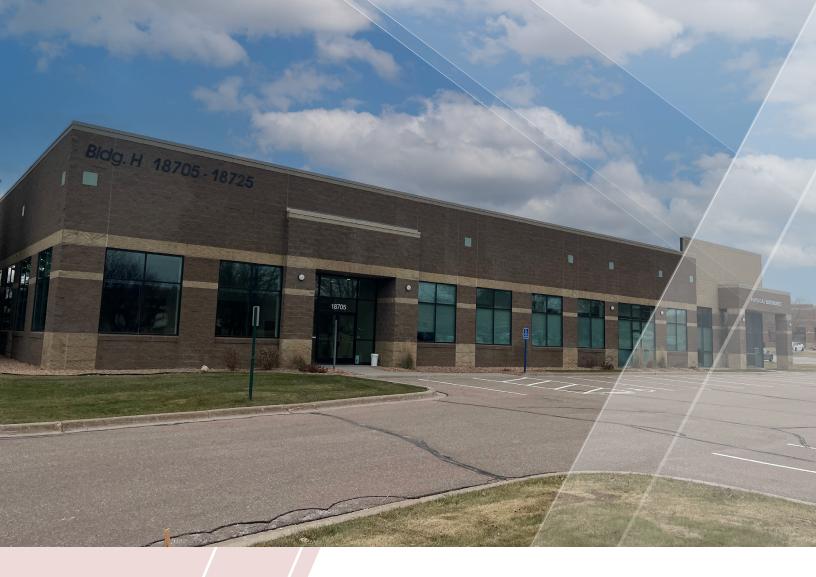

FOR LEASE



# LAKE DRIVE EAST 18705

Chanhassen, MN 55317









# PROPERTY HIGHLIGHTS

- Owned by Nicola Wealth
- 620,537 total SF in 10 buildings
- Easy access to Hwy 5 and Highway 212
- Many area amenities available
- Excellent Hwy 5 visibility

## **Dell Five H: FEATURES**

**ADDRESS** 18705 Lake Dr. E, Chanhassen

**BUILDING TOTAL SF** 53,838 SF

**CLEAR HEIGHT** 12' drop ceiling, 18' drop joist

YEAR BUILT 1999

LEASE RATES \$13.00

**2025 ESTIMATED TAX & CAM**\$3.85 psf Tax
\$2,76 psf CAM
\$6.61 psf Total

**VACANCIES** 

**SUITE** 11,370 SF

**AVAILABILITY** 11,370 SF Office 11,370 SF Total

# SUITE 18705

11,370 SF OFFICE

11,370 SF TOTAL



# SITE PLAN



## **AERIAL MAP**



## SITE MAP



## **PHOTOS**







## FOR MORE INFORMATION, PLEASE CONTACT:

#### KRIS SMELTZER

Executive Managing Director +1 952 837 8575 kris.smeltzer@cushwake.com

#### **HUDSON BROTHEN**

Executive Director +1 952 893 8261 hudson.brothen@cushwake.com

### **CUSHMAN & WAKEFIELD**

3500 American Boulevard W, Suite 200 Minneapolis, MN 55431 **cushmanwakefield.com**