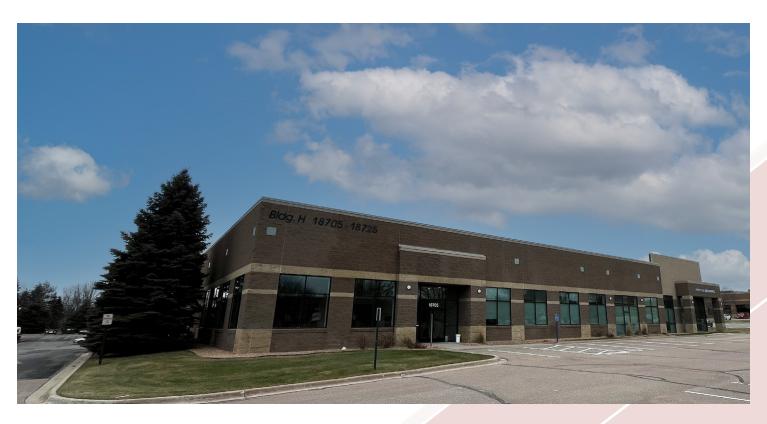

FOR LEASE



# LAKE DRIVE EAST 18705

Chanhassen, MN 55317









# PROPERTY HIGHLIGHTS

- Owned by Nicola Wealth
- 620,537 total SF in 10 buildings
- Easy access to Hwy 5 and Highway 212
- Many area amenities available
- Excellent Hwy 5 visibility

## **Dell Five H: FEATURES**

**ADDRESS** 18705 Lake Dr. E, Chanhassen

**BUILDING TOTAL SF** 53,838 SF

**CLEAR HEIGHT** 12' drop ceiling, 18' drop joist

YEAR BUILT 1999

LEASE RATES \$13.00

**2025 ESTIMATED TAX & CAM**\$3.85 psf Tax
\$2,76 psf CAM
\$6.61 psf Total

**VACANCIES** 

**SUITE** 11,370 SF

**AVAILABILITY** 11,370 SF Office 11,370 SF Total

# SUITE 18705

11,370 SF OFFICE

11,370 SF TOTAL



# SITE PLAN



## **AERIAL MAP**



## SITE MAP



## **PHOTOS**







## FOR MORE INFORMATION, PLEASE CONTACT:

#### KRIS SMELTZER

Executive Managing Director +1 952 837 8575 kris.smeltzer@cushwake.com

#### **HUDSON BROTHEN**

Executive Director +1 952 893 8261 hudson.brothen@cushwake.com

### **CUSHMAN & WAKEFIELD**

3500 American Boulevard W, Suite 200 Minneapolis, MN 55431 **cushmanwakefield.com**