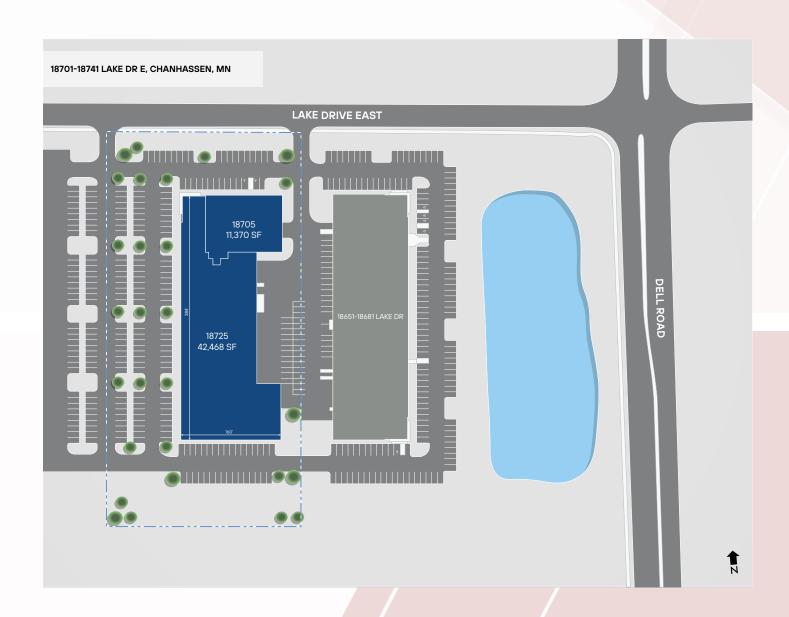

# SITE PLAN

## **Dell Five H: FEATURES**

**ADDRESS** 18705 Lake Dr. E, Chanhassen

**BUILDING TOTAL SF** 53,838 SF

**CLEAR HEIGHT** 12' drop ceiling, 18' drop joist

YEAR BUILT 1999

LEASE RATES \$13.00

**2025 ESTIMATED TAX & CAM**\$3.85 psf Tax
\$2,76 psf CAM
\$6.61 psf Total

**VACANCIES** 

**SUITE** 11,370 SF

**AVAILABILITY** 11,370 SF Office 11,370 SF Total

# SUITE 18705

11,370 SF OFFICE

11,370 SF TOTAL