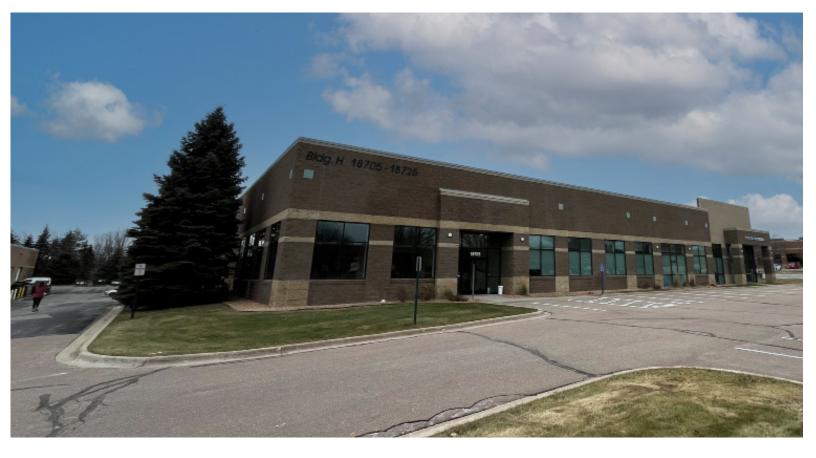

FOR LEASE



# LAKE DRIVE EAST 18705

Chanhassen, MN 55317









# PROPERTY HIGHLIGHTS

- Owned by Nicola Wealth
- 620,537 total SF in 10 buildings
- Easy access to Hwy 5 and Highway 212
- Many area amenities available
- Excellent Hwy 5 visibility

## **Dell Five H: FEATURES**

**ADDRESS** 18705 Lake Dr. E, Chanhassen

**BUILDING TOTAL SF** 53,838 SF

**CLEAR HEIGHT** 12' drop ceiling, 18' drop joist

YEAR BUILT 1999

LEASE RATES \$13.00

**2025 ESTIMATED TAX & CAM**\$3.85 psf Tax
\$2,76 psf CAM
\$6.61 psf Total

**VACANCIES** 

**SUITE** 11,370 SF

**AVAILABILITY** 11,370 SF Office 11,370 SF Total

# SUITE 18705

11,370 SF OFFICE

11,370 SF TOTAL



# SITE PLAN



## **AERIAL MAP**



## SITE MAP



## **PHOTOS**







## FOR MORE INFORMATION, PLEASE CONTACT:

#### KRIS SMELTZER

Executive Managing Director +1 952 837 8575 kris.smeltzer@cushwake.com