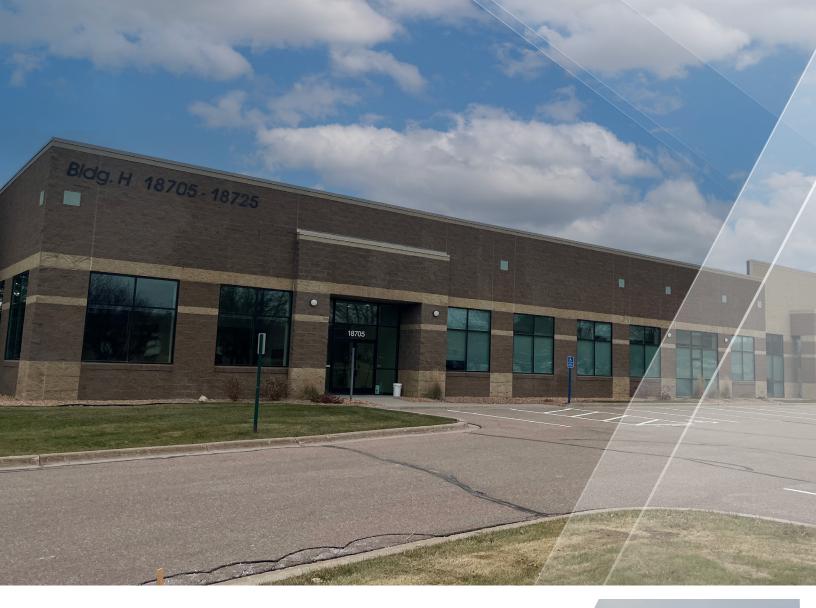

FOR LEASE



# LAKE DRIVE EAST 18705

Chanhassen, MN 55317









# PROPERTY HIGHLIGHTS

- Owned by Nicola Wealth
- 620,537 total SF in 10 buildings
- Easy access to Hwy 5 and Highway 212
- Many area amenities available
- Excellent Hwy 5 visibility

## **Dell Five H: FEATURES**

**ADDRESS** 18705 Lake Dr. E, Chanhassen

**BUILDING TOTAL SF** 53,838 SF

**CLEAR HEIGHT** 12' drop ceiling, 18' drop joist

YEAR BUILT 1999

LEASE RATES \$13.00

**2025 ESTIMATED TAX & CAM**\$3.85 psf Tax
\$2,76 psf CAM
\$6.61 psf Total

**VACANCIES** 

**SUITE** 11,370 SF

**AVAILABILITY** 11,370 SF Office 11,370 SF Total

# SUITE 18705

11,370 SF OFFICE

11,370 SF TOTAL



# SITE PLAN



## **AERIAL MAP**



## SITE MAP



## **PHOTOS**







## FOR MORE INFORMATION, PLEASE CONTACT:

#### KRIS SMELTZER

Ex