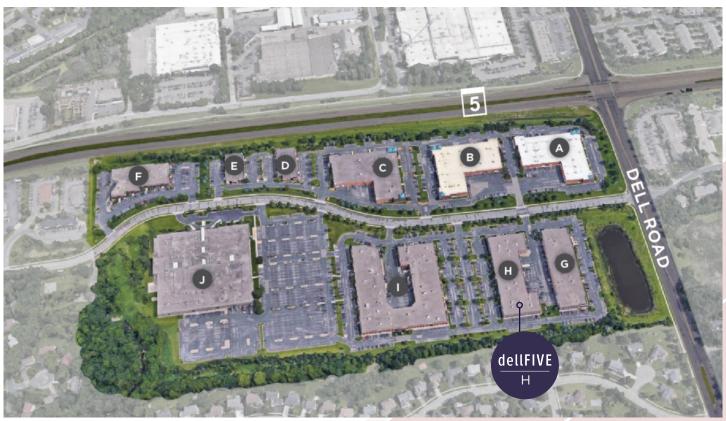

FOR LEASE



# LAKE DRIVE EAST 18705

Chanhassen, MN 55317









# PROPERTY HIGHLIGHTS

- Owned by Nicola Wealth
- 620,537 total SF in 10 buildings
- Easy access to Hwy 5 and Highway 212
- Many area amenities available
- Excellent Hwy 5 visibility

## **Dell Five H: FEATURES**

**ADDRESS** 18705 Lake Dr. E, Chanhassen

**BUILDING TOTAL SF** 53,838 SF

**CLEAR HEIGHT** 12' drop ceiling, 18' drop joist

YEAR BUILT 1999

LEASE RATES \$13.00

**2025 ESTIMATED TAX & CAM**\$3.85 psf Tax
\$2,76 psf CAM
\$6.61 psf Total

**VACANCIES** 

**SUITE** 11,370 SF

**AVAILABILITY** 11,370 SF Office 11,370 SF Total

# SUITE 18705

11,370 SF OFFICE

11,370 SF TOTAL



# SITE PLAN



## **AERIAL MAP**



## SITE MAP



## **PHOTOS**







## FOR MORE INFORMATION, PLEASE CONTACT:

#### KRIS SMELTZER

Executive Managing Director +1 952 837 8575 kris.smeltzer@cushwake.com

#### **HUDSON BROTHEN**

Executive Director +1 952 893 8261 hudson.brothen@cushwake.com

### **CUSHMAN & WAKEFIELD**

3500 American Boulevard W, Suite 200 Minneapolis, MN 55431 **cushmanwakefield.com**