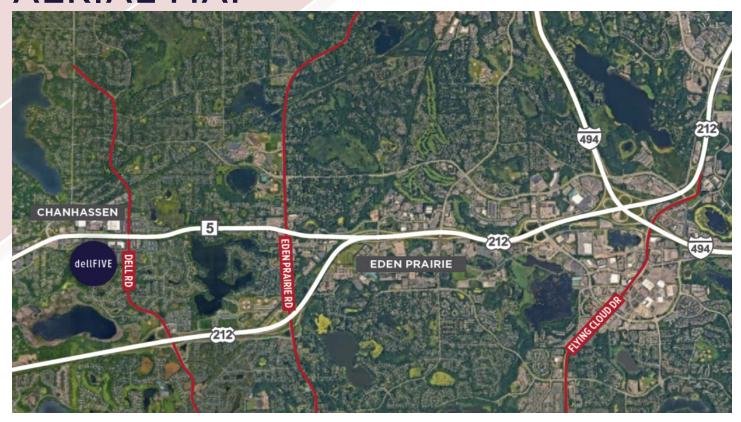

FOR LEASE



# LAKE DRIVE EAST 18705

Chanhassen, MN 55317









# PROPERTY HIGHLIGHTS

- Owned by Nicola Wealth
- 620,537 total SF in 10 buildings
- Easy access to Hwy 5 and Highway 212
- Many area amenities available
- Excellent Hwy 5 visibility

## **Dell Five H: FEATURES**

**ADDRESS** 18705 Lake Dr. E, Chanhassen

**BUILDING TOTAL SF** 53,838 SF

**CLEAR HEIGHT** 12' drop ceiling, 18' drop joist

YEAR BUILT 1999

LEASE RATES \$13.00

**2025 ESTIMATED TAX & CAM**\$3.85 psf Tax
\$2,76 psf CAM
\$6.61 psf Total

**VACANCIES** 

**SUITE** 11,370 SF

**AVAILABILITY** 11,370 SF Office 11,370 SF Total

# SUITE 18705

11,370 SF OFFICE

11,370 SF TOTAL



# SITE PLAN



## **AERIAL MAP**



## SITE MAP



## **PHOTOS**







## FOR MORE INFORMATION, PLEASE CONTACT:

#### KRIS SMELTZER

Executive Managing Director +1 952 837 8575 kris.smeltzer@cushwake.com

#### **HUDSON BROTHEN**

Executive Director +1 952 893 8261 hudson.brothen@cushwake.com

### **CUSHMAN & WAKEFIELD**

3500 American Boulevard W, Suite 200 Minneapolis, MN 55431 **cushmanwakefield.com**