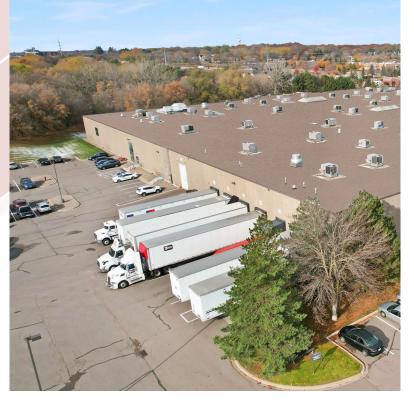

| 480/277 volt, 3000amp, 3-phase                                     |
| COLUMN SPACING              | 30' x 40'                                                          |

- Many area amenities available
- Excellent Hwy 5 visibility
- Dock and grade level loading

| VACANCIES    |                                                                           |
|--------------|---------------------------------------------------------------------------|
| SUITE        | 19011                                                                     |
| AVAILABILITY | 39,634 SF Office<br><u>116,699 SF Whse/Production</u><br>156,333 SF Total |

## SUITE 19011

39,634 SF OFFICE 80,876 SF WAREHOUSE 35,823 SF PRODUCTION

### 156,333 SF TOTAL



## SITE PLAN



### AERIAL MAP



### SITE MAP



## PHOTOS











### FOR MORE INFORMATION, PLEASE CONTACT:

#### **KRIS SMELTZER**

Executive Managing Director +1 952 837 8575 kris.smeltzer@cushwake.com

#### **HUDSON BROTHEN**

Executive Director +1 952 893 8261 hudson.brothen@cushwake.com

#### **CUSHMAN & WAKEFIELD**

3500 American Boulevard W, Suite 200 Minneapolis, MN 55431 **cushmanwakefield.com** 



©2024 Cushman & Wakefield. All rights reserved. The information contained in this communication is strictly confidential. This information has been obtained from sources believed to be reliable but has not been verified. NO WARRANTY OR REPRESENTATION, EXPRESS OR IMPLIED, IS MADE AS TO THE CONDITION OF THE PROPERTY (OR PROPERTIES) REFERENCED HEREIN OR AS TO THE ACCURACY OR COMPLETENESS OF THE INFORMATION CONTAINED HEREIN, AND SAME IS SUBMITT