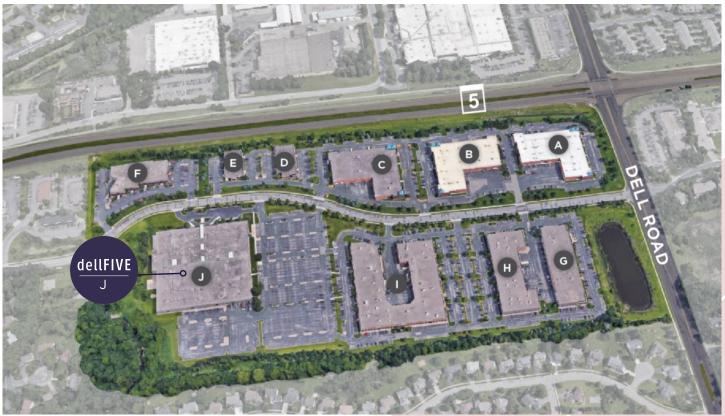

| 480/277 volt, 3000amp, 3-phase                                     |
| COLUMN SPACING              | 30' x 40'                                                          |

- Many area amenities available
- Excellent Hwy 5 visibility
- Dock and grade level loading

| VACANCIES    |                                                                           |
|--------------|---------------------------------------------------------------------------|
| SUITE        | 19011                                                                     |
| AVAILABILITY | 39,634 SF Office<br><u>116,699 SF Whse/Production</u><br>156,333 SF Total |

## SUITE 19011

39,634 SF OFFICE 80,876 SF WAREHOUSE 35,823 SF PRODUCTION

### 156,333 SF TOTAL



## SITE PLAN



### AERIAL MAP



### SITE MAP



## PHOTOS











### FOR MORE INFORMATION, PLEASE CONTACT:

#### **KRIS SMELTZER**

Executive Managing Director +1 952 837 8575 kris.smeltzer@cushwake.com

#### **HUDSON BROTHEN**

Executive Director +1 952 893 8261 hudson.brothen@cushwake.com

#### **CUSHMAN & WAKEFIELD**

3500 American Boulevard W, Suite 200 Minneapolis, MN 55431 **cushmanwakefield.com** 



©2024 Cushman & Wakefield. All rights reserved. The information contained in this communication is strictly confidential. This information has been obtained from sources believed to be reliable but has not been verified. NO WARRANTY OR REPRESENTATION, EXPRESS OR IMPLIED, IS MADE AS TO THE CONDITION OF THE PROPERTY (OR PROPERTIES) REFERENCED HEREIN OR AS TO THE ACCURACY OR COMPLETENESS OF THE INFORMATION CONTAINED HEREIN, AND SA