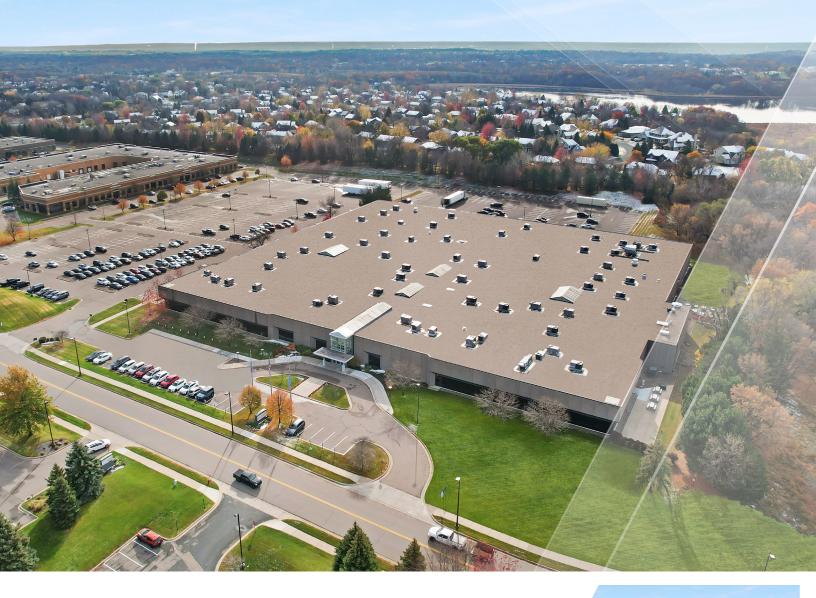

### AERIAL MAP

## PROPERTY HIGHLIGHTS

- Owned by Nicola Wealth
- 464,204 total SF in 9 buildings
- Heavy power available
- Easy access to Hwy 5 and Highway 212