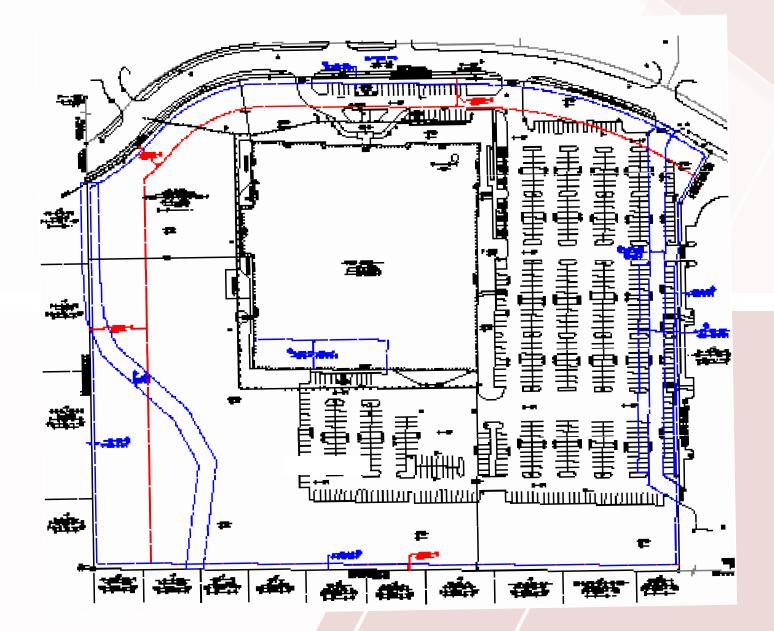

3 PSF Total</b> |
| POWER                       | 480/277 volt, 3000amp, 3-phase                                     |
| COLUMN SPACING              | 30' x 40'                                                          |

- Many area amenities available
- Excellent Hwy 5 visibility
- Dock and grade level loading

| VACANCIES    |                                                                           |
|--------------|---------------------------------------------------------------------------|
| SUITE        | 19011                                                                     |
| AVAILABILITY | 39,634 SF Office<br><u>116,699 SF Whse/Production</u><br>156,333 SF Total |

## SUITE 19011

39,634 SF OFFICE 80,876 SF WAREHOUSE 35,823 SF PRODUCTION

### 156,333 SF TOTAL



## SITE PLAN



### AERIAL MAP



### SITE MAP



## PHOTOS











### FOR MORE INFORMATION, PLEASE CONTACT:

#### **KRIS SMELTZER**

Executive Managing Director +1 952 837 8575 kris.smeltzer@cushwake.com

#### **HUDSON BROTHEN**

Executive Director +1 952 893 8261 hudson.brothen@cushwake.com

#### **CUSHMAN & WAKEFIELD**

3500 American Boulevard W, Suite 200 Minneapolis, MN 55431 **cushmanwakefield.com** 



©2024 Cushman & Wakefield. All rights reserved. The information contained in this communication is strictly confidential. This information has been obtained from sources believed to be reliable but has not been verified. NO WARRANTY OR REPRESENTATION, EXPRESS OR IMPLIED, IS MADE AS TO THE CONDITION OF THE PROPERTY (OR PROPERTIES) REFERENCED HEREIN OR AS TO THE ACCURACY OR COMPLETENESS OF THE IN