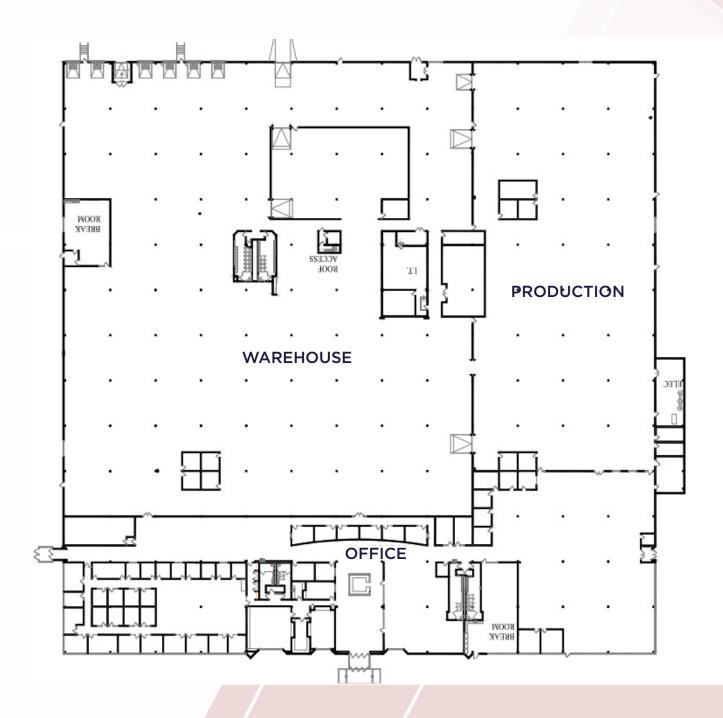

## SUITE 19011

39,634 SF OFFICE 80,876 SF WAREHOUSE 35,823 SF PRODUCTION

### 156,333 SF TOTAL