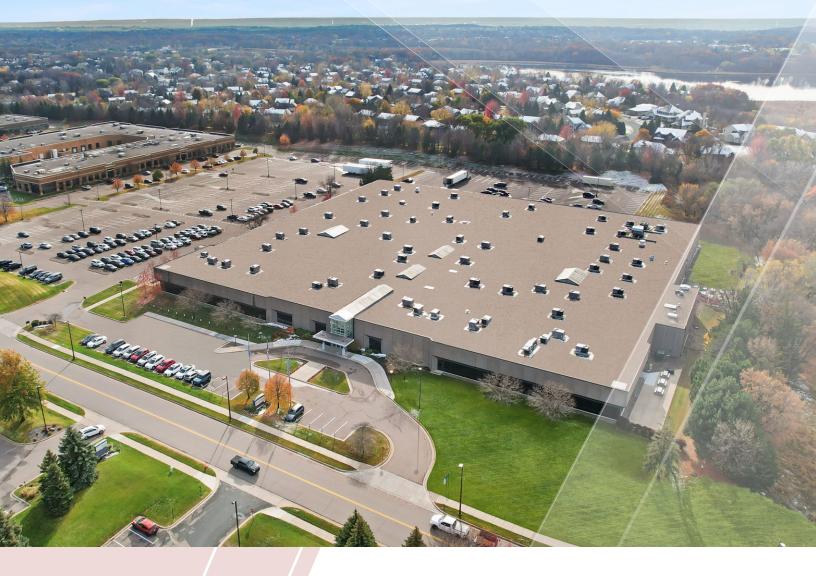

77 volt, 3000amp, 3-phase                                     |
| COLUMN SPACING              | 30' x 40'                                                          |

- Many area amenities available
- Excellent Hwy 5 visibility
- Dock and grade level loading

| VACANCIES    |                                                                           |
|--------------|---------------------------------------------------------------------------|
| SUITE        | 19011                                                                     |
| AVAILABILITY | 39,634 SF Office<br><u>116,699 SF Whse/Production</u><br>156,333 SF Total |

## SUITE 19011

39,634 SF OFFICE 80,876 SF WAREHOUSE 35,823 SF PRODUCTION

### 156,333 SF TOTAL



## SITE PLAN



### AERIAL MAP



### SITE MAP



## PHOTOS











### FOR MORE INFORMATION, PLEASE CONTACT:

#### **KRIS SMELTZER**

Executive Managing Director +1 952 837 8575 kris.smeltzer@cushwake.com

#### **HUDSON BROTHEN**

Executive Director +1 952 893 8261 hudson.brothen@cushwake.com

#### **CUSHMAN & WAKEFIELD**

3500 American Boulevard W, Suite 200 Minneapolis, MN 55431 **cushmanwakefield.com** 



©2024 Cushman & Wakefield. All rights reserved. The information contained in this communication is strictly confidential. This information has been obtained from sources believed to be reliable but has not been verified. NO WARRANTY OR REPRESENTATION, EXPRESS OR IMPLIED, IS MADE AS TO THE CONDITION OF THE PROPERTY (OR PROPERTIES) REFERENCED HEREIN OR AS TO THE ACCURACY OR COMPLETENESS OF THE INFORMATION CONTAINED HEREIN, AND SAME IS SUBMITTED SUBJE