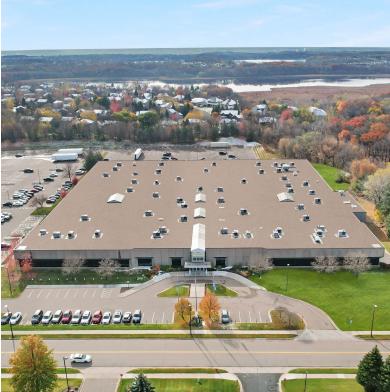

480/277 volt, 3000amp, 3-phase                                     |
| COLUMN SPACING              | 30' x 40'                                                          |

- Many area amenities available
- Excellent Hwy 5 visibility
- Dock and grade level loading

| VACANCIES    |                                                                           |
|--------------|---------------------------------------------------------------------------|
| SUITE        | 19011                                                                     |
| AVAILABILITY | 39,634 SF Office<br><u>116,699 SF Whse/Production</u><br>156,333 SF Total |

## SUITE 19011

39,634 SF OFFICE 80,876 SF WAREHOUSE 35,823 SF PRODUCTION

### 156,333 SF TOTAL



## SITE PLAN



### AERIAL MAP



### SITE MAP



## PHOTOS











### FOR MORE INFORMATION, PLEASE CONTACT:

#### **KRIS SMELTZER**

Executive Managing Director +1 952 837 8575 kris.smeltzer@cushwake.com

#### **HUDSON BROTHEN**

Executive Director +1 952 893 8261 hudson.brothen@cushwake.com

#### **CUSHMAN & WAKEFIELD**

3500 American Boulevard W, Suite 200 Minneapolis, MN 55431 **cushmanwakefield.com** 



©2024 Cushman & Wakefield. All rights reserved. The information contained in this communication is strictly confidential. This information has been obtained from sources believed to be reliable but has not been verified. NO WARRANTY OR REPRESENTATION, EXPRESS OR IMPLIED, IS MADE AS TO THE CONDITION OF THE PROPERTY (OR PROPERTIES) REFERENCED HEREIN OR AS TO THE ACCURACY OR COMPLETENESS OF THE INFORMATION CONTAINED HEREIN, AND SAME IS SUBMITTED