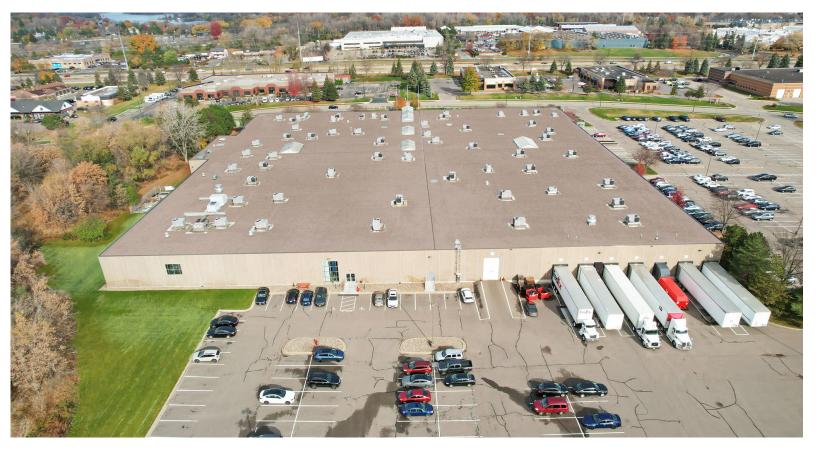

### FOR LEASE

# 19001 LAKE DRIVE EAST Chanhassen, MN 55317



CUSHMAN & WAKEFIELD





## PROPERTY HIGHLIGHTS

- Owned by Nicola Wealth
- 464,204 total SF in 9 buildings
- Heavy power available
- Easy access to Hwy 5 and Highway 212

### **Dell Five J : FEATURES**

| ADDRESS                     | 19011 Lake Dr. E, Chanhassen                                       |
|-----------------------------|--------------------------------------------------------------------|
| BUILDING TOTAL SF           | 156,333 SF                                                         |
| CLEAR HEIGHT                | 18'                                                                |
| YEAR BUILT                  | 1982                                                               |
| LEASE RATES                 | Negotiable                                                         |
| 2025 ESTIMA