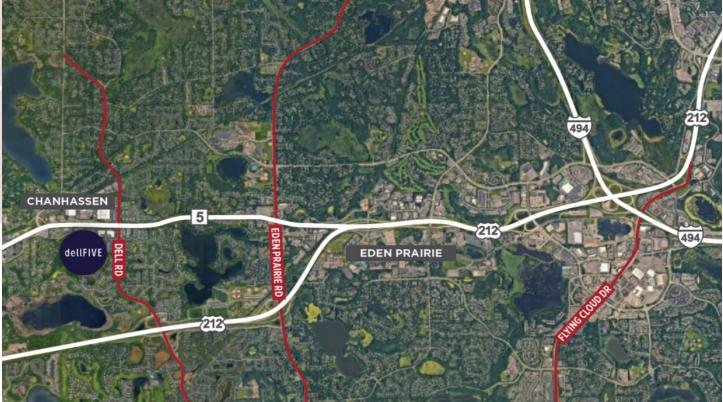

| POWER                       | 480/277 volt, 3000amp, 3-phase                                     |
| COLUMN SPACING              | 30' x 40'                                                          |

- Many area amenities available
- Excellent Hwy 5 visibility
- Dock and grade level loading

| VACANCIES    |                                                                           |
|--------------|---------------------------------------------------------------------------|
| SUITE        | 19011                                                                     |
| AVAILABILITY | 39,634 SF Office<br><u>116,699 SF Whse/Production</u><br>156,333 SF Total |

## SUITE 19011

39,634 SF OFFICE 80,876 SF WAREHOUSE 35,823 SF PRODUCTION

### 156,333 SF TOTAL



## SITE PLAN



### AERIAL MAP



### SITE MAP



## PHOTOS











### FOR MORE INFORMATION, PLEASE CONTACT:

#### **KRIS SMELTZER**

Executive Managing Director +1 952 837 8575 kris.smeltzer@cushwake.com

#### **HUDSON BROTHEN**

Executive Director +1 952 893 8261 hudson.brothen@cushwake.com

#### **CUSHMAN & WAKEFIELD**

3500 American Boulevard W, Suite 200 Minneapolis, MN 55431 **cushmanwakefield.com** 



©2024 Cushman & Wakefield. All rights reserved. The information contained in this communication is strictly confidential. This information has been obtained from sources believed to be reliable but has not been verified. NO WARRANTY OR REPRESENTATION, EXPRESS OR IMPLIED, IS MADE AS TO THE CONDITION OF THE PROPERTY (OR PROPERTIES) REFERENCED HEREIN OR AS TO THE ACCURACY OR COMPLETENESS OF THE INFORMATION CONTAINE