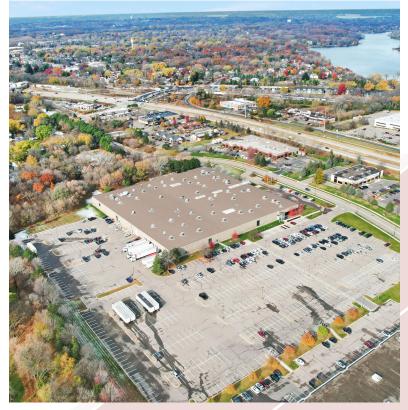

/277 volt, 3000amp, 3-phase                                     |
| COLUMN SPACING              | 30' x 40'                                                          |

- Many area amenities available
- Excellent Hwy 5 visibility
- Dock and grade level loading

| VACANCIES    |                                                                           |
|--------------|---------------------------------------------------------------------------|
| SUITE        | 19011                                                                     |
| AVAILABILITY | 39,634 SF Office<br><u>116,699 SF Whse/Production</u><br>156,333 SF Total |

## SUITE 19011

39,634 SF OFFICE 80,876 SF WAREHOUSE 35,823 SF PRODUCTION

### 156,333 SF TOTAL



## SITE PLAN



### AERIAL MAP



### SITE MAP



## PHOTOS











### FOR MORE INFORMATION, PLEASE CONTACT:

#### **KRIS SMELTZER**

Executive Managing Director +1 952 837 8575 kris.smeltzer@cushwake.com

#### **HUDSON BROTHEN**

Executive Director +1 952 893 8261 hudson.brothen@cushwake.com

#### **CUSHMAN & WAKEFIELD**

3500 American Boulevard W, Suite 200 Minneapolis, MN 55431 **cushmanwakefield.com** 



©2024 Cushman & Wakefield. All rights reserved. The information contained in this communication is strictly confidential. This information has been obtained from sources believed to be reliable but has not been verified. NO WARRANTY OR REPRESENTATION, EXPRESS OR IMPLIED, IS MADE AS TO THE CONDITION OF THE PROPERTY (OR PROPERTIES) REFERENCED HEREIN OR AS TO THE ACCURACY OR COMPLETENESS OF THE INFORMATION CONTAINED HEREIN, AND SAME IS SUBMITTED SUB