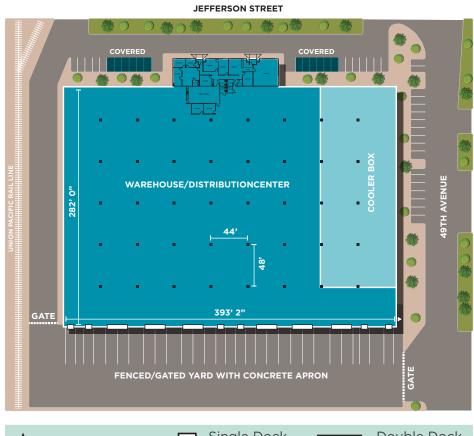

## **PROPERTY FEATURES**

| AVAILABLE SPACE   | ±114,871 SF                       |  |
|-------------------|-----------------------------------|--|
| OFFICE SPACE      | ±5,000 SF                         |  |
| CLEAR HEIGHT      | 32'                               |  |
| DOCK DOORS        | 18                                |  |
| GRADE LEVEL DOORS | 1                                 |  |
| COLUMN SPACING    | 48' x 44'                         |  |
| SLAB THICKNESS    | 6.5"                              |  |
| COOLING           | EVAP Cooling                      |  |
| TRUCK COURT       | Fenced and Gated                  |  |
| POWER             | 800 amps, 277/480v 3 phase        |  |
| LIGHTING          | T-5                               |  |
| PARKING STALLS    | 63 total (12 covered)             |  |
| ROOF              | New Roof as of 2016               |  |
| SPRINKLERS        | ESFR                              |  |
| RAIL              | Access to Union Pacific Rail Line |  |
|                   |                                   |  |

## **COOLER BOX**

| TOTAL SF     | ±20,382 SF | (2) 10' x 14' RYTEC high-speed roll up doors | Insulated expanded polystyrene wall panels |
|--------------|------------|----------------------------------------------|--------------------------------------------|
| DIMENSIONS   | 237' x 86' | 2 Chandler condensing units 15 HP            | Walls set on 6" X 8" concrete curb         |
| CLEAR HEIGHT | 29'        | 4 Chandler evaporators                       | T-5 High output lighting                   |