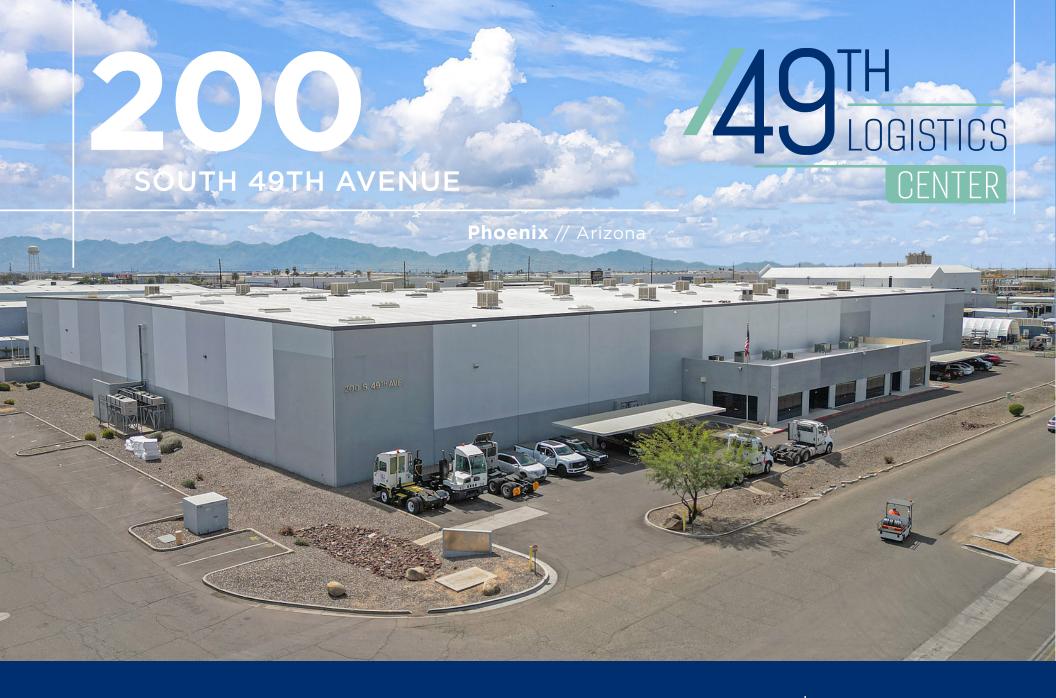

**FOR LEASE** ±114,871 SF AVAILABLE





## **PROPERTY FEATURES**

| AVAILABLE SPACE   | ±114,871 SF                       |  |
|-------------------|-----------------------------------|--|
| OFFICE SPACE      | ±5,000 SF                         |  |
| CLEAR HEIGHT      | 32'                               |  |
| DOCK DOORS        | 18                                |  |
| GRADE LEVEL DOORS | 1                                 |  |
| COLUMN SPACING    | 48' x 44'                         |  |
| SLAB THICKNESS    | 6.5"                              |  |
| COOLING           | EVAP Cooling                      |  |
| TRUCK COURT       | Fenced and Gated                  |  |
| POWER             | 800 amps, 277/480v 3 phase        |  |
| LIGHTING          | T-5                               |  |