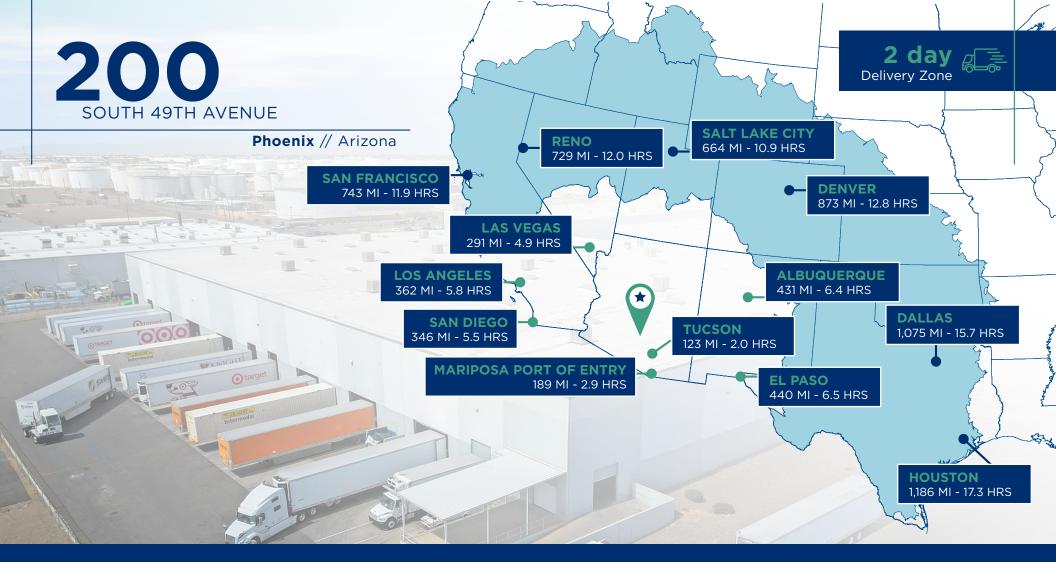

|  |
| ROOF              | New Roof as of 2016               |  |
| SPRINKLERS        | ESFR                              |  |
| RAIL              | Access to Union Pacific Rail Line |  |
|                   |                                   |  |





## **COOLER BOX**

| TOTAL SF     | ±20,382 SF | (2) 10' x 14' RYTEC high-speed roll up doors | Insulated expanded polystyrene wall panels |
|--------------|------------|----------------------------------------------|--------------------------------------------|
| DIMENSIONS   | 237' x 86' | 2 Chandler condensing units 15 HP            | Walls set on 6" X 8" concrete curb         |
| CLEAR HEIGHT | 29'        | 4 Chandler evaporators                       | T-5 High output lighting                   |

## **CORPORATE NEIGHBOR'S MAP**





PHIL HAENEL | Vice Chair | +1 602 224 4409 | phil.haenel@cushwake.com

MIKE HAENEL | Executive Vice Chair | +1 602 224 4404 | mike.haenel@cushwake.com

FOSTER BUNDY | Director | +1 602 229 5919 | foster.bundy@cushwake.com

JUSTIN SMITH | Senior Associate | +1 602 586 5938 | justin.p.smith@cushwake.com





2555 East Camelback Road, Suite 400, Phoenix, AZ 85016 | +1 602 954 9000 | cushmanwakefield.com

©2025 Cushman & Wakefield. All rights reserved. The information contained in this communication is strictly confidential. This information has been obtained from sources believed to be reliable but has not been verified. NO WARRANTY OR REPRESENTATION, EXPRESS OR IMPLIED, IS MADE AS TO THE CONDITION OF THE PROPERTY (OR PROPERTIES) REFERENCED HEREIN OR AS TO THE ACCURACY OR COMPLETENESS OF TH