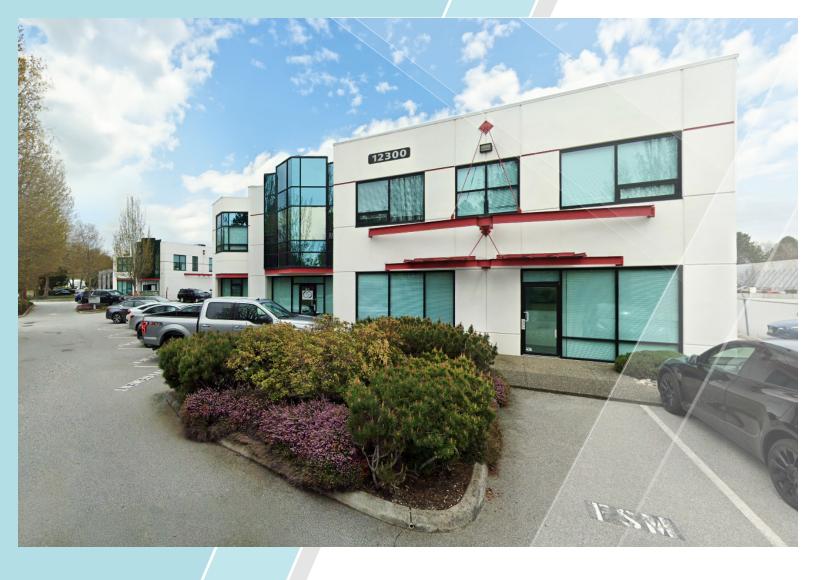

# PROPERTY DETAILS

LOCATION: Riverside Industrial Park offers high-quality, professionally managed industrial space, located at 12280-12300 Horseshoe Way, Richmond, BC. The park is south of Steveston Highway between No. 5 Road and Shell Road in South Richmond and is the location of choice for high-profile corporations such as London Drugs, Bombardier, Makita Power Tools and Panasonic Canada Inc., to name but a few.