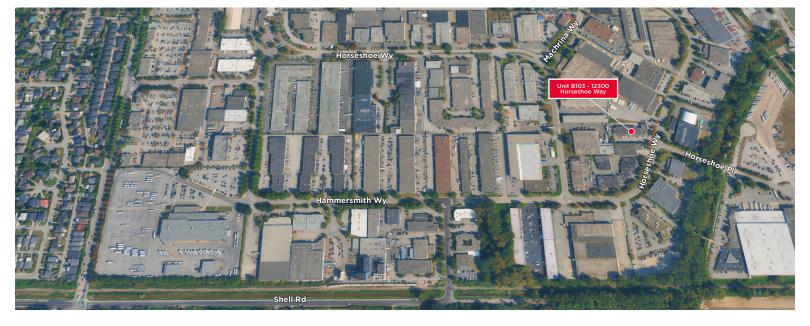

# PROPERTY DETAILS

LOCATION: Riverside Industrial Park offers high-quality, professionally managed industrial space, located at 12280-12300 Horseshoe Way, Richmond, BC. The park is south of Steveston Highway between No. 5 Road and Shell Road in South Richmond and is the location of choice for high-profile corporations such as London Drugs, Bombardier, Makita Power Tools and Panasonic Canada Inc., to name but a few.