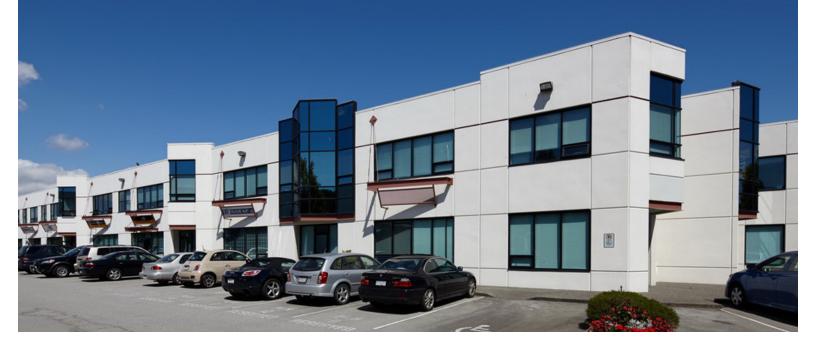

FOR LEASE

HORSESHOE WAY

# PROPERTY DETAILS

LOCATION: Riverside Industrial Park offers high-quality, professionally managed industrial space, located at 12280-12300 Horseshoe Way, Richmond, BC. The park is south of Steveston Highway between No. 5 Road and Shell Road in South Richmond and is the location of choice for high-profile corporations such as London Drugs, Bombardier, Makita Power Tools and Panasonic Canada Inc., to name but a few.