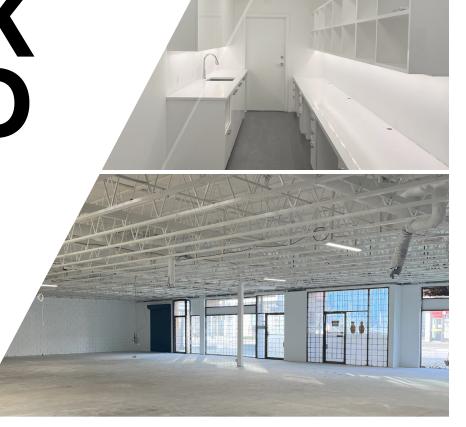

# ROOK ROAD

Richmond, BC

Opportunity to sublease a prime street front retail space on Cook Road. With finished kitchenette, handicapped washrooms, and an open layout, this unit is ideal for a diverse range of retail ventures. Don't miss your chance on this highly visible and adaptable location. Ideal for presentation centers, furniture stores and more.

# **PROPERTY HIGHLIGHTS**

- Secondary rear access door from parking lot
- 10 dedicated parking stalls
- Two handicap accessible washrooms
- 600V 400Amp 3-phase power service
- 10 foot ceilings
- · Great exposure onto Cook Road