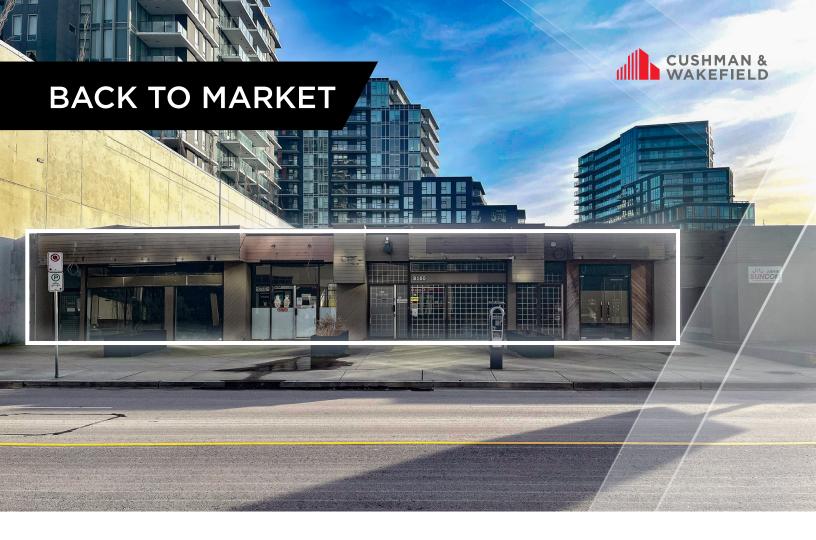

FOR SUBLEASE | 5,320 SF

# ROOK ROAD

Richmond, BC

Opportunity to sublease a prime street front retail space on Cook Road. With finished kitchenette, handicapped washrooms, and an open layout, this unit is ideal for a diverse range of retail ventures. Don't miss your chance on this highly visible and adaptable location. Ideal for presentation centers, furniture stores and more.

# **PROPERTY HIGHLIGHTS**

- Secondary rear access door from parking lot
- 10 dedicated parking stalls
- Two handicap accessible washrooms
- 600V 400Amp 3-phase power service
- 10 foot ceilings
- · Great exposure onto Cook Road