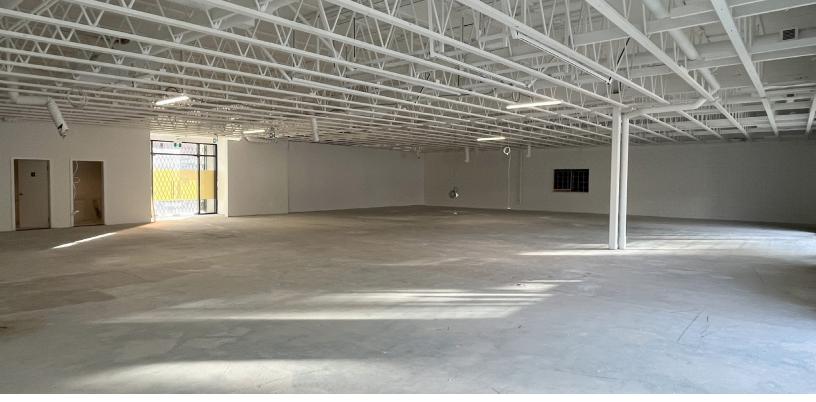

# ROOK ROAD

Richmond, BC

Opportunity to sublease a prime street front retail space on Cook Road. With finished kitchenette, handicapped washrooms, and an open layout, this unit is ideal for a diverse range of retail ventures. Don't miss your chance on this highly visible and adaptable location. Ideal for presentation centers, furniture stores and more.

# **PROPERTY HIGHLIGHTS**

- Secondary rear access door from parking lot
- 10 dedicated parking stalls
- Two handicap accessible washrooms
- 600V 400Amp 3-phase power service
- 10 foot ceilings
- · Great exposure onto Cook Road