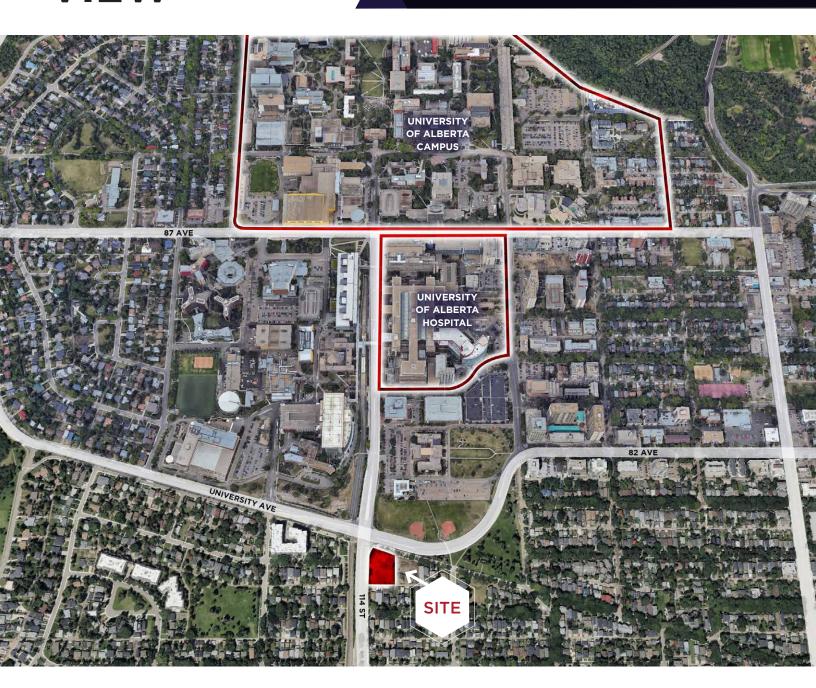

# AERIAL VIEW

# THE LOCATION

Perfectly situated in the heart of McKernan, this property offers unbeatable access to the University of Alberta, University Hospital, and Whyte Avenue. Whether for student housing, medical professionals, or long-term tenants, this location is a proven winner for walkability, convenience, and strong rental demand. A rare opportunity to build in one of Edmonton's most desirable central neighbourhoods.