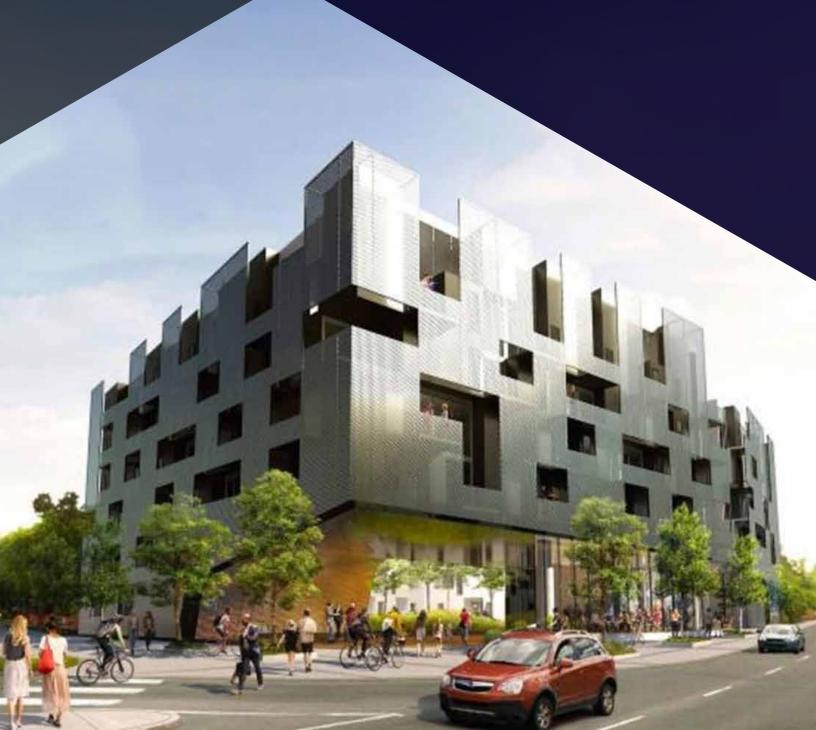

## **PROPERTY HIGHLIGHTS**

- Exceptional infill opportunity in the highly sought-after McKernan neighbourhood
- Zoned RS Medium Scale Residential Zone: no maximum limit on the number of dwellings. allowing for row housing, low-rise apartments, or multi-unit development
- Spacious lot ideal for developers or investors seeking proximity to major institutions
- Prime redevelopment site surrounded by a mix of newer infill and mature homes
- Quiet tree-lined street with rear lane access
- Just minutes from transit, bike routes, and all urban amenities

# **PROPERTY DETAILS**

| Municipal Address: | 7915 114 Street                            |
|--------------------|--------------------------------------------|
| Legal Description: | Plan 2064S Blk 6 Lot 17, 18, 19, 20, 21    |
| Zoning:            | 2.40 RM - Medium Scale<br>Residential Zone |