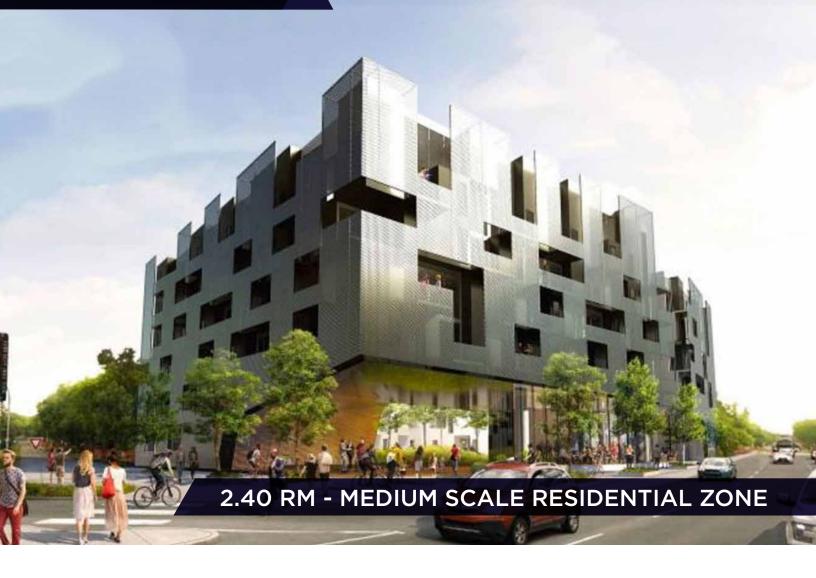

## **PROPERTY HIGHLIGHTS**

- Exceptional infill opportunity in the highly sought-after McKernan neighbourhood
- Zoned RS Medium Scale Residential Zone: no maximum limit on the number of dwellings. allowing for row housing, low-rise apartments, or multi-unit development
- Spacious lot ideal for developers or investors seeking proximity to major institutions
- Prime redevelopment site surrounded by a mix of newer infill and mature homes
- Quiet tree-lined street with rear lane access
- Just minutes from transit, bike routes, and all urban amenities

# **PROPERTY DETAILS**

| Municipal Address: | 7915 114 Street                            |
|--------------------|--------------------------------------------|
| Legal Description: | Plan 2064S Blk 6 Lot 17, 18, 19, 20, 21    |
| Zoning:            | 2.40 RM - Medium Scale<br>Residential Zone |