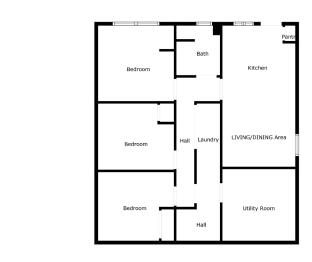

## PROPERTY HIGHLIGHTS

Well-maintained bungalow situated on a generous half-acre lot in the desirable Oakridge neighbourhood. This property offers ample on-site parking and excellent accessibility, located along a major transit route and within walking distance of key amenities. The main floor currently set up for residential features a functional layout easily lending itself to commercial conversion with private rooms, a kitchen, and open work spaces. The basement is currently configured as an apartment, offering the potential for additional income or conversion to extended office space, the property offers exceptional flexibility for future development, commercial or residential use A versatile opportunity ideal for owner-occupiers or investors.

• **Building Area:** 902 SF (Abbove Grade)

» 788 SF (below grade)

• **Zoning**: R9-7, RO2

• Taxes: Approx. \$4,341.83 (2024)

Bedrooms: 3 +3

Bathrooms: 2

JAMESON LAKE

Sales Representative