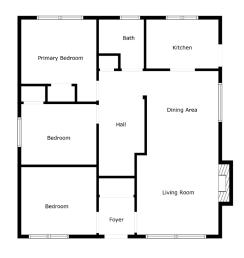

## PROPERTY HIGHLIGHTS

Well-maintained bungalow situated on a generous half-acre lot in the desirable Oakridge neighbourhood. This property offers ample on-site parking and excellent accessibility, located along a major transit route and within walking distance of key amenities. The main floor currently set up for residential features a functional layout easily lending itself to commercial conversion with private rooms, a kitchen, and open work spaces. The basement is currently configured as an apartment, offering the potential for additional income or conversion to extended office space, the property offers exceptional flexibility for future development, commercial or residential use A versatile opportunity ideal for owner-occupiers or investors.

• **Building Area:** 902 SF (Abbove Grade)

» 788 SF (below grade)

• **Zoning**: R9-7, RO2

• Taxes: Approx. \$4,341.83 (2024)

Bedrooms: 3 +3

Bathrooms: 2

JAMESON LAKE

Sales Representative