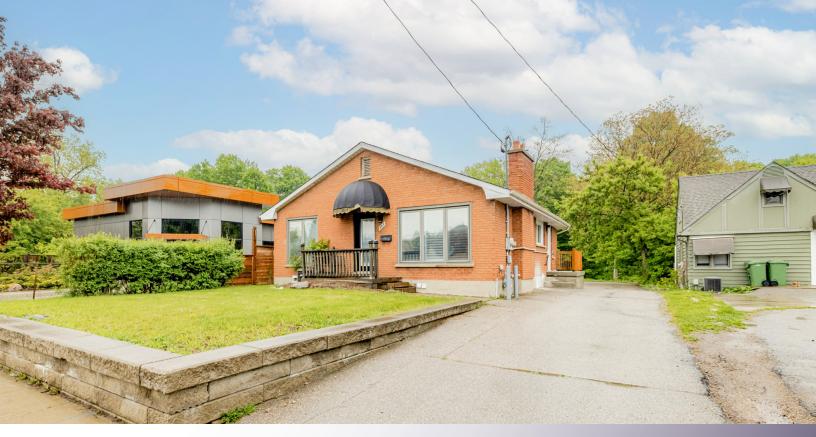

FOR SALE | VERSATILE OAKRIDGE BUNGALOW - RESIDENTIAL, COMMERCIAL AND DEVELOPMENT POTENTIAL

Asking Price: \$800,000 | Building Size: 902 SF

## PROPERTY HIGHLIGHTS

Well-maintained bungalow situated on a generous half-acre lot in the desirable Oakridge neighbourhood. This property offers ample on-site parking and excellent accessibility, located along a major transit route and within walking distance of key amenities. The main floor currently set up for residential features a functional layout easily lending itself to commercial conversion with private rooms, a kitchen, and open work spaces. The basement is currently configured as an apartment, offering the potential for additional income or conversion to extended office space, the property offers exceptional flexibility for future development, commercial or residential use A versatile opportunity ideal for owner-occupiers or investors.

• **Building Area:** 902 SF (Abbove Grade)

» 788 SF (below grade)

• **Zoning**: R9-7, RO2

• Taxes: Approx. \$4,341.83 (2024)

Bedrooms: 3 +3

Bathrooms: 2

JAMESON LAKE

Sales Representative