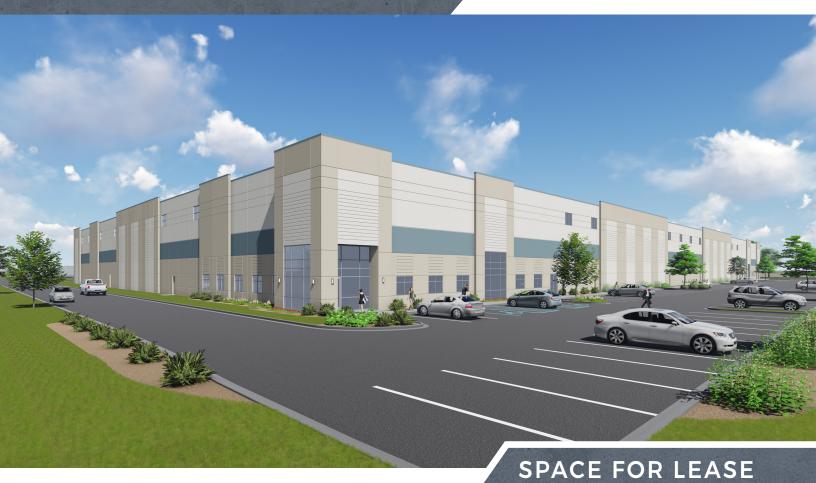

# ±140,000 SF Available

Class A Modern Bulk Distribution Facility

## HIGHLIGHTS:

- Building Size: ±140,000 SF (200' x 700')
- ±11.75 Acres
- · Dock-High Doors: 16 (9' x 12')

### **ACCESS**

- ±11.75 Acres
- · Accommodates 40,000 450,000 SF Facilities
- · Located at I-26 and I-85 Corridors
- · Access to Multiple Interchanges
- · Within 13 miles of Inland Port and BMW Assembly Plant

# Oranking Cherokee Springs Valley Falls Valley Falls Valley Falls Confive Springs Cherokee Spring

## **LEASING BY:**



## **BUILDING HIGHLIGHTS**

**TOTAL BUILDING SIZE:** ±140,000 SF (200' x 700')

**AVAILABLE SPACE:** 

Up to ±140,000 SF (200' x 700')

**ACRES**:

±11.75

**OFFICE:** ±5,000 SF

**COLUMN SPACING:** 

50' x 50'

**SPEED BAY:** 

60'

**CLEAR HEIGHT:** 

**DOCK-HIGH DOORS:** 

16 (9' x 1