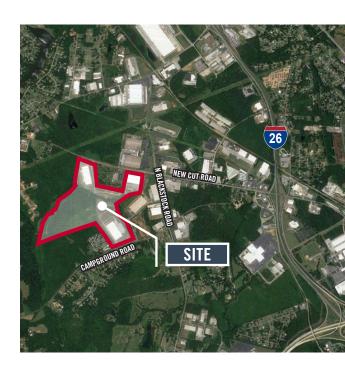

### **ACCESS**

- ±11.75 Acres
- · Accommodates 40,000 450,000 SF Facilities
- · Located at I-26 and I-85 Corridors
- · Access to Multiple Interchanges
- · Within 13 miles of Inland Port and BMW Assembly Plant