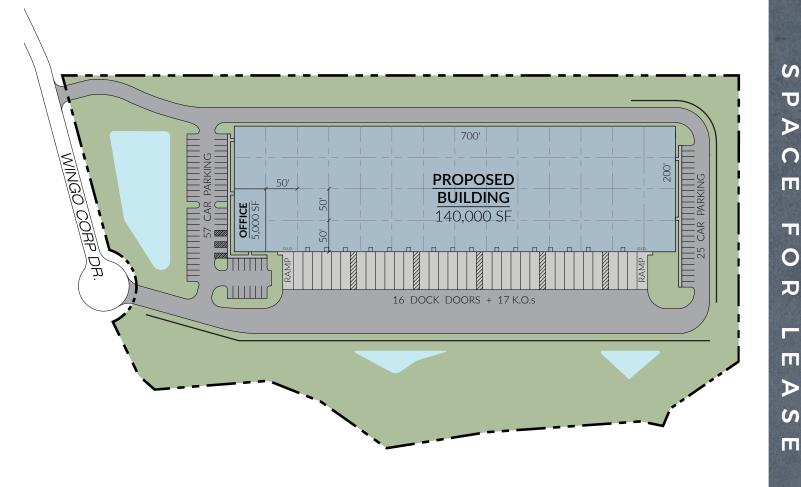

## HIGHLIGHTS:

- Building Size: ±140,000 SF (200' x 700')
- ±11.75 Acres
- · Dock-High Doors: 16 (9' x 12')

## **BUILDING HIGHLIGHTS**

**TOTAL BUILDING SIZE:** ±140,000 SF (200' x 700')

**AVAILABLE SPACE:** 

Up to ±140,000 SF (200' x 700')

**ACRES**:

±11.75

**OFFICE:** ±5,000 SF

**COLUMN SPACING:** 

50' x 50'

**SPEED BAY:** 

60'

**CLEAR HEIGHT:** 

**DOCK-HIGH DOORS:** 

16 (9' x 12')

**DRIVE-IN DOORS:** 

2 (12' x 14')

**CAR PARKING:** 

**TRUCK COURT:** 

**SPRINKLERS:** 

**ESFR** 

**ELECTRICAL:** 

1000A, 277/480 volt, 3-phase

**ROOF:** 

.45 mil TPO Membrane

FLOOR:

7" Unreinforced Slab

**LEASE RATE:** 

\$4.50 PSF

J