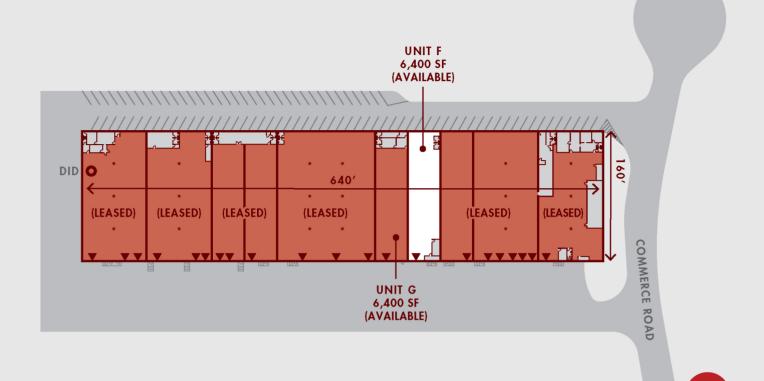

## FOR LEASE 6,400 SF – UNIT F

FAIRFIELD, NJ

### FOR LEASE 6,400 SF – UNIT F

| SUITE  | TOTAL SF | Docks | ASKING RATE      |
|--------|----------|-------|------------------|
| Unit F | 6,400    | 1     | Subject to Offer |