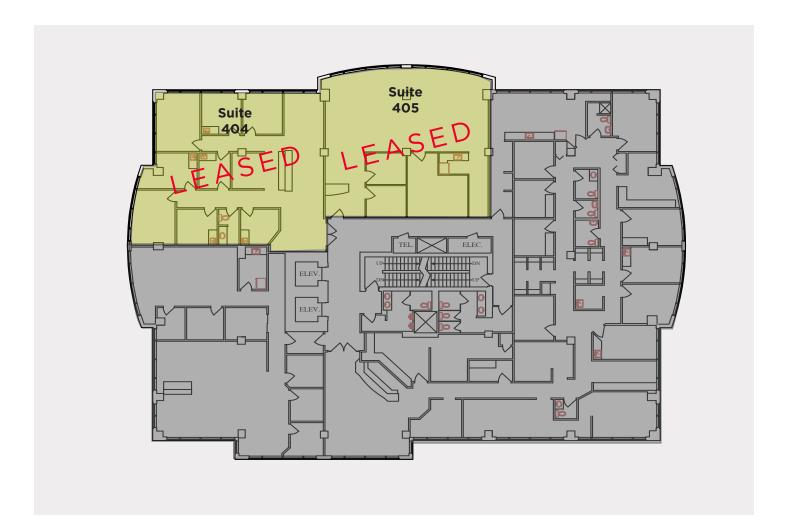

#### 2nd Floor: Suite 204 - 4,173 sf LEASED

**3rd** Floor: Suite **312** - 2,505 sf

4th floor: Suite 405 - 1,857 sf LEASED
Suite 404 - 2,153 sf LEASED