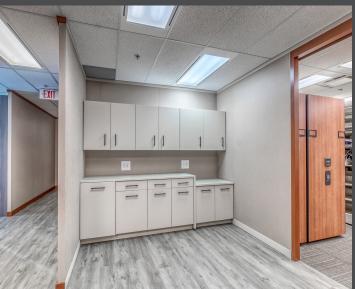

RTY DETAILS**

Address: 400 Crowfoot Cres NW

Available Space: Suite 312: 2,505 SF

Floors: 5

Floor Plate: 11,400 sf

Year Built: 2001

Lease Rates: Market Lease Rates

Operating Costs: \$17.74 psf (2025)

Parking: 5 staff parking stalls

Parking Rates: \$150/per stall, per month (underground)





# Crowfoot Business Centre is owned by MELCOR



Melcor aims to be the landlord of choice in the real estate market. Melcor REIT has owned and managed real estate since 1923 and their wealth of experience is what sets them apart in this industry. Melcor is committed to customer service, customer care, sustainability and safety.



#### 2nd Floor: Suite 204 - 4,173 sf LEASED



**3rd** Floor: Suite **312** - 2,505 sf

4th floor: Suite 405 - 1,857 sf LEASED
Suite 404 - 2,153 sf LEASED













### **PHOTOS**











### **LOCATION**



# DEMOGRAPHICS

**71,905**POPULATION

\$143,049

AVERAGE HOUSEHOLD INCOME

38,290

DAYTIME POPULATION

25,346 AVERAGE AGE

3KM Radius Source: PiinPoint TOTAL HOUSEHOLDS



2025 Cushman & Wakefield. All rights reserved. The information contained in this communication is strictly confidential. This information has been obtained from sources believed to be reliable but has not been verified. NO WARRANTY OR REPRESENTATION, EXPRESS OR IMPLIED, IS MADE AS TO THE CONDITION OF THE PROPERTY (OR PROPERTIES) REFERENCED HEREIN OR AS TO THE ACCURACY OR COMPLETENESS OF THE INFORMATION CONTAINED HEREIN, AND SAME IS SUBMITTED SUBJECT TO ERRORS, OMISSIONS, CHANGE OF PRICE, RENTAL OR OTHER CONDITIONS, WITHDRAWAL WITHOUT NOTICE, AND TO ANY SPECIAL LISTING CONDI