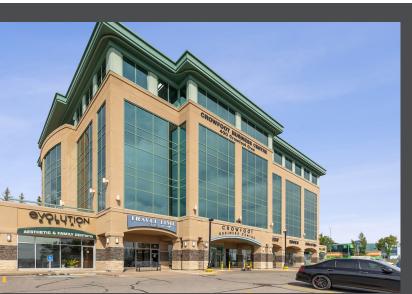

## **Crowfoot Business Centre**

is owned by Melcor REIT and located in the neighbourhood of Arbour Lake in NW Calgary - situated north of Crowchild Trail and west of Nose Hill Drive. The area is surrounded in retail amenities including over 90 restaurants and stores and is within walking distance to the Crowfoot LRT Station.

### **LOCATION**