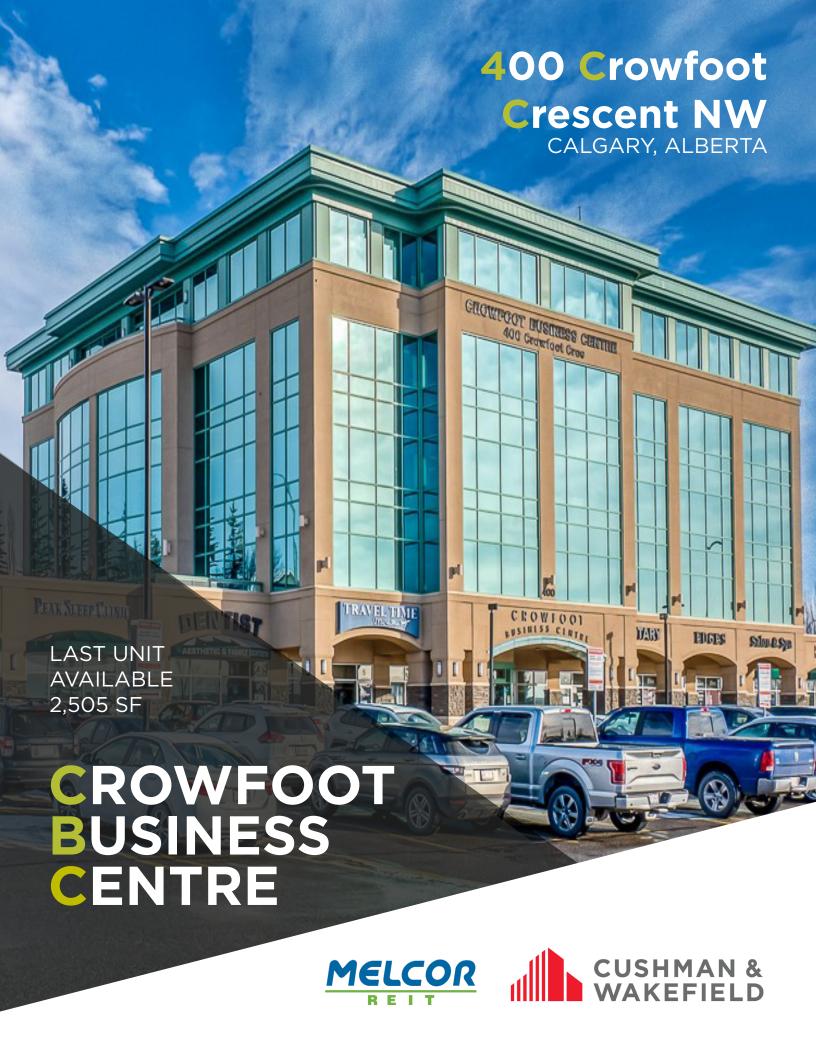

## **Crowfoot Business Centre**

is owned by Melcor REIT and located in the neighbourhood of Arbour Lake in NW Calgary - situated north of Crowchild Trail and west of Nose Hill Drive. The area is surrounded in retail amenities including over 90 restaurants and stores and is within walking distance to the Crowfoot LRT Station.

#### Professional office building with outdoor terraces

#### **PROPERTY DETAILS**

Address: 400 Crowfoot Cres NW

Available Space: Suite 312: 2,505 SF

Floors: 5

Floor Plate: 11,400 sf

Year Built: 2001

Lease Rates: Market Lease Rates

Operating Costs: \$17.74 psf (2025)