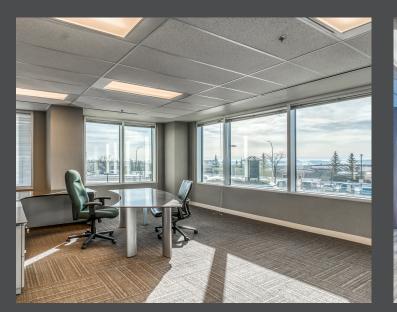

PERTY DETAILS**

Address: 400 Crowfoot Cres NW

Available Space: Suite 312: 2,505 SF

Floors: 5

Floor Plate: 11,400 sf

Year Built: 2001

Lease Rates: Market Lease Rates

Operating Costs: \$17.74 psf (2025)

Parking: 5 staff parking stalls

Parking Rates: \$150/per stall, per month (underground)





# Crowfoot Business Centre is owned by MELCOR



Melcor aims to be the landlord of choice in the real estate market. Melcor REIT has owned and managed real estate since 1923 and their wealth of experience is what sets them apart in this industry. Melcor is committed to customer service, customer care, sustainability and safety.



#### 2nd Floor: Suite 204 - 4,173 sf LEASED



**3rd** Floor: Suite **312** - 2,505 sf

4th floor: Suite 405 - 1,857 sf LEASED
Suite 404 - 2,153 sf LEASED













### **PHOTOS**











### **LOCATION**



# DEMOGRAPHICS

**71,905**POPULATION

\$143,049

AVERAGE HOUSEHOLD INCOME

38,290

DAYTIME POPULATION

25,346 AVERAGE AGE

3KM Radius Source: PiinPoint TOTAL HOUSEHOLDS



2025 Cushman & Wakefield. All rights reserved. The information contained in this communication is strictly confidential. This information has been obtained from sources believed to be reliable but has not been verified. NO WARRANTY OR REPRESENTATION, EXPRESS OR IMPLIED, IS MADE AS TO THE CONDITION OF THE PROPERTY (OR PROPERTIES) REFERENCED HEREIN OR AS TO THE ACCURACY OR COMPLETENESS OF THE INFORMATION CONTAINED HEREIN, AND SAME IS SUBMITTED SUBJECT TO ERRORS, OMISSIONS, CHANGE OF PRICE, RENTAL OR OTHER CONDITIONS, WITHDRAWAL WITHOUT NOTICE, AND TO ANY SPECIAL LISTING CON