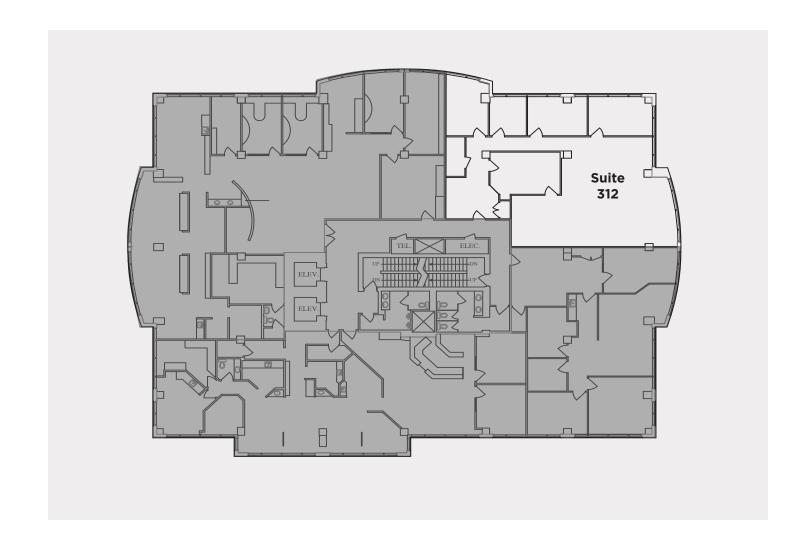

#### **PROPERTY DETAILS**

Address: 400 Crowfoot Cres NW

Available Space: Suite 312: 2,505 SF

Floors: 5

Floor Plate: 11,400 sf

Year Built: 2001

Lease Rates: Market Lease Rates

Operating Costs: \$17.74 psf (2025)

#### 2nd Floor: Suite 204 - 4,173 sf LEASED

**3rd** Floor: Suite **312** - 2,505 sf

4th floor: Suite 405 - 1,857 sf LEASED
Suite 404 - 2,153 sf LEASED