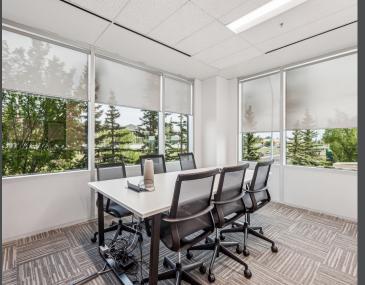

ROPERTY DETAILS**

Address: 400 Crowfoot Cres NW

Available Space: Suite 312: 2,505 SF

Floors: 5

Floor Plate: 11,400 sf

Year Built: 2001

Lease Rates: Market Lease Rates

Operating Costs: \$17.74 psf (2025)

Parking: 5 staff parking stalls

Parking Rates: \$150/per stall, per month (underground)





# Crowfoot Business Centre is owned by MELCOR



Melcor aims to be the landlord of choice in the real estate market. Melcor REIT has owned and managed real estate since 1923 and their wealth of experience is what sets them apart in this industry. Melcor is committed to customer service, customer care, sustainability and safety.



#### 2nd Floor: Suite 204 - 4,173 sf LEASED



**3rd** Floor: Suite **312** - 2,505 sf

4th floor: Suite 405 - 1,857 sf LEASED
Suite 404 - 2,153 sf LEASED













### **PHOTOS**











### **LOCATION**



# DEMOGRAPHICS

**71,905**POPULATION

\$143,049

AVERAGE HOUSEHOLD INCOME

38,290

DAYTIME POPULATION

25,346 AVERAGE AGE

3KM Radius Source: PiinPoint TOTAL HOUSEHOLDS



2025 Cushman & Wakefield. All rights reserved. The information contained in this communication is strictly confidential. This information has been obtained from sources believed to be reliable but has not been verified. NO WARRANTY OR REPRESENTATION, EXPRESS OR IMPLIED, IS MADE AS TO THE CONDITION OF THE PROPERTY (OR PROPERTIES) REFERENCED HEREIN OR AS TO THE ACCURACY OR COMPLETENESS OF THE INFORMATION CONTAINED HEREIN, AND SAME IS SUBMITTED SUBJECT TO ERRORS, OMISSIONS, CHANGE OF PRICE, RENTAL OR OTHER CONDITIONS, WITHDRAWAL WITHOUT NOTICE, AND TO ANY SPECIAL LISTING C