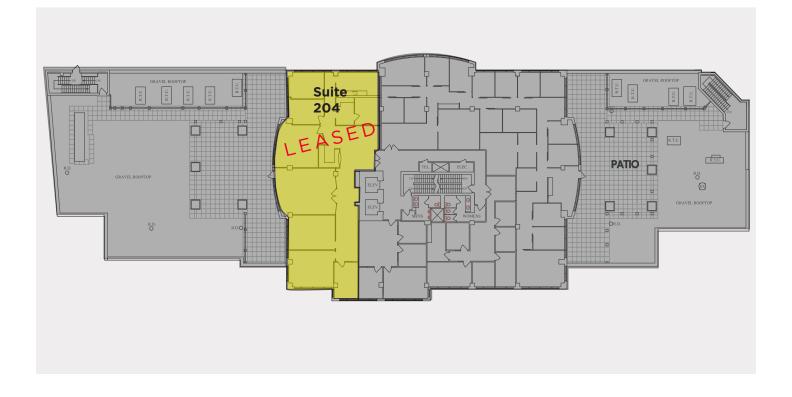

#### 2nd Floor: Suite 204 - 4,173 sf LEASED

**3rd** Floor: Suite **312** - 2,505 sf

4th floor: Suite 405 - 1,857 sf LEASED
Suite 404 - 2,153 sf LEASED