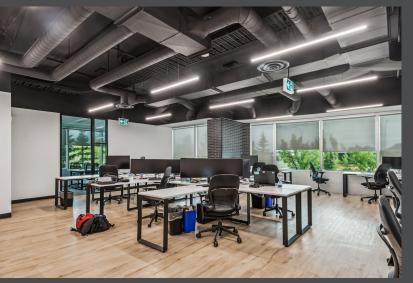

ress: 400 Crowfoot Cres NW

Available Space: Suite 312: 2,505 SF

Floors: 5

Floor Plate: 11,400 sf

Year Built: 2001

Lease Rates: Market Lease Rates

Operating Costs: \$17.74 psf (2025)

Parking: 5 staff parking stalls

Parking Rates: \$150/per stall, per month (underground)





# Crowfoot Business Centre is owned by MELCOR



Melcor aims to be the landlord of choice in the real estate market. Melcor REIT has owned and managed real estate since 1923 and their wealth of experience is what sets them apart in this industry. Melcor is committed to customer service, customer care, sustainability and safety.



#### 2nd Floor: Suite 204 - 4,173 sf LEASED



**3rd** Floor: Suite **312** - 2,505 sf

4th floor: Suite 405 - 1,857 sf LEASED
Suite 404 - 2,153 sf LEASED













### **PHOTOS**











### **LOCATION**



# DEMOGRAPHICS

**71,905**POPULATION

\$143,049

AVERAGE HOUSEHOLD INCOME

38,290

DAYTIME POPULATION

25,346 AVERAGE AGE

3KM Radius Source: PiinPoint TOTAL HOUSEHOLDS



2025 Cushman & Wakefield. All rights reserved. The information contained in this communication is strictly confidential. This information has been obtained from sources believed to be reliable but has not been verified. NO WARRANTY OR REPRESENTATION, EXPRESS OR IMPLIED, IS MADE AS TO THE CONDITION OF THE PROPERTY (OR PROPERTIES) REFERENCED HEREIN OR AS TO THE ACCURACY OR COMPLETENESS OF THE INFORMATION CONTAINED HEREIN, AND SAME IS SUBMITTED SUBJECT TO ERRORS, OMISSIONS, CHANGE OF PRICE, RENTAL OR OTHER CONDITIONS, WITHDRAWAL WITHOUT NOTICE, AND TO ANY SPECIAL LISTING CONDITIONS IMPOSED BY T