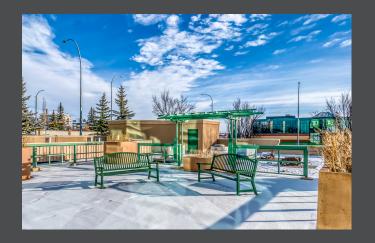

## **Crowfoot Business Centre**

is owned by Melcor REIT and located in the neighbourhood of Arbour Lake in NW Calgary - situated north of Crowchild Trail and west of Nose Hill Drive. The area is surrounded in retail amenities including over 90 restaurants and stores and is within walking distance to the Crowfoot LRT Station.

#### Professional office building with outdoor terraces

#### **PROPERTY DETAILS**

Address: 400 Crowfoot Cres NW

Available Space: Suite 312: 2,505 SF

Floors: 5

Floor Plate: 11,400 sf

Year Built: 2001

Lease Rates: Market Lease Rates

Operating Costs: \$17.74 psf (2025)

Parking: 5 staff parking stalls

Parking Rates: \$150/per stall, per month (underground)





# Crowfoot Business Centre is owned by MELCOR



Melcor aims to be the landlord of choice in the real estate market. Melcor REIT has owned and managed real estate since 1923 and their wealth of experience is what sets them apart in this industry. Melcor is committed to customer service, customer care, sustainability and safety.



#### 2nd Floor: Suite 204 - 4,173 sf LEASED



**3rd** Floor: Suite **312** - 2,505 sf

4th floor: Suite 405 - 1,857 sf LEASED
Suite 404 - 2,153 sf LEASED













### **PHOTOS**











### **LOCATION**



# DEMOGRAPHICS

**71,905**POPULATION

\$143,049

AVERAGE HOUSEHOLD INCOME

38,290

DAYTIME POPULATION

25,346 AVERAGE AGE

3KM Radius Source: PiinPoint TOTAL HOUSEHOLDS



2025 Cushman & Wakefield. All rights reserved. The information contained in t