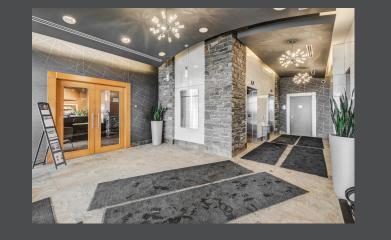

## **Crowfoot Business Centre**

is owned by Melcor REIT and located in the neighbourhood of Arbour Lake in NW Calgary - situated north of Crowchild Trail and west of Nose Hill Drive. The area is surrounded in retail amenities including over 90 restaurants and stores and is within walking distance to the Crowfoot LRT Station.

#### Professional office building with outdoor terraces

#### **PROPERTY DETAILS**

Address: 400 Crowfoot Cres NW

Available Space: Suite 312: 2,505 SF

Floors: 5

Floor Plate: 11,400 sf

Year Built: 2001

Lease Rates: Market Lease Rates

Operating Costs: \$17.74 psf (2025)

Parking: 5 staff parking stalls

Parking Rates: \$150/per stall, per month (underground)





# Crowfoot Business Centre is owned by MELCOR



Melcor aims to be the landlord of choice in the real estate market. Melcor REIT has owned and managed real estate since 1923 and their wealth of experience is what sets them apart in this industry. Melcor is committed to customer service, customer care, sustainability and safety.



#### 2nd Floor: Suite 204 - 4,173 sf LEASED



**3rd** Floor: Suite **312** - 2,505 sf

4th floor: Suite 405 - 1,857 sf LEASED
Suite 404 - 2,153 sf LEASED













### **PHOTOS**











### **LOCATION**



# DEMOGRAPHICS

**71,905**POPULATION

\$143,049

AVERAGE HOUSEHOLD INCOME

38,290

DAYTIME POPULATION

25,346 AVERAGE AGE

3KM Radius Source: PiinPoint TOTAL HOUSEHOLDS



2025 Cushman & Wakefield. All rights reserved. The information contained in thi