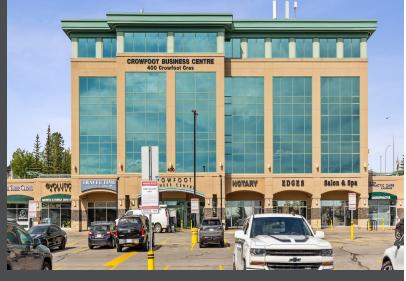

## **Crowfoot Business Centre**

is owned by Melcor REIT and located in the neighbourhood of Arbour Lake in NW Calgary - situated north of Crowchild Trail and west of Nose Hill Drive. The area is surrounded in retail amenities including over 90 restaurants and stores and is within walking distance to the Crowfoot LRT Station.

### **LOCATION**