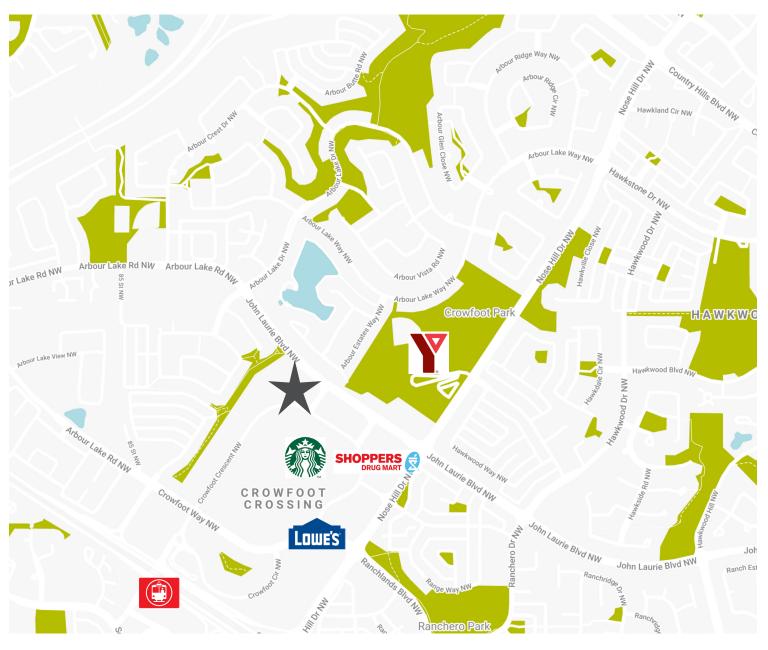

### **LOCATION**

## **Crowfoot Business Centre**

is owned by Melcor REIT and located in the neighbourhood of Arbour Lake in NW Calgary - situated north of Crowchild Trail and west of Nose Hill Drive. The area is surrounded in retail amenities including over 90 restaurants and stores and is within walking distance to the Crowfoot LRT Station.