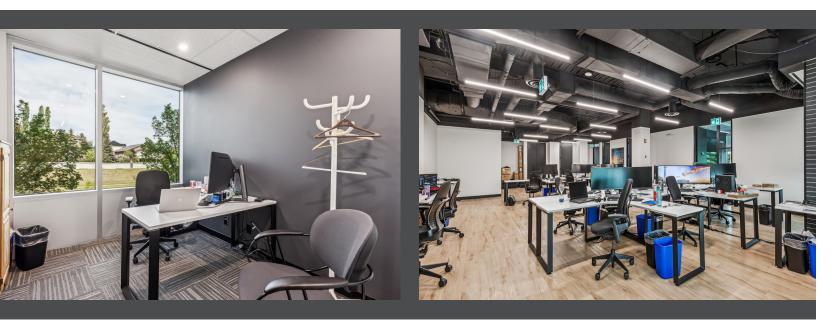

: 400 Crowfoot Cres NW

Available Space: Suite 312: 2,505 SF

Floors: 5

Floor Plate: 11,400 sf

Year Built: 2001

Lease Rates: Market Lease Rates

Operating Costs: \$17.74 psf (2025)

Parking: 5 staff parking stalls

Parking Rates: \$150/per stall, per month (underground)





# Crowfoot Business Centre is owned by MELCOR



Melcor aims to be the landlord of choice in the real estate market. Melcor REIT has owned and managed real estate since 1923 and their wealth of experience is what sets them apart in this industry. Melcor is committed to customer service, customer care, sustainability and safety.



#### 2nd Floor: Suite 204 - 4,173 sf LEASED



**3rd** Floor: Suite **312** - 2,505 sf

4th floor: Suite 405 - 1,857 sf LEASED
Suite 404 - 2,153 sf LEASED













### **PHOTOS**











### **LOCATION**



# DEMOGRAPHICS

**71,905**POPULATION

\$143,049

AVERAGE HOUSEHOLD INCOME

38,290

DAYTIME POPULATION

25,346 AVERAGE AGE

3KM Radius Source: PiinPoint TOTAL HOUSEHOLDS



2025 Cushman & Wakefield. All rights reserved. The information contained in this communication is strictly confidential. This information has been obtained from sources believed to be reliable but has not been verified. NO WARRANTY OR REPRESENTATION, EXPRESS OR IMPLIED, IS MADE AS TO THE CONDITION OF THE PROPERTY (OR PROPERTIES) REFERENCED HEREIN OR AS TO THE ACCURACY OR COMPLETENESS OF THE INFORMATION CONTAINED HEREIN, AND SAME IS SUBMITTED SUBJECT TO ERRORS, OMISSIONS, CHANGE OF PRICE, RENTAL OR OTHER CONDITIONS, WITHDRAWAL WITHOUT NOTICE, AND TO ANY SPECIAL LISTING CONDITIONS IMPOSED BY THE P