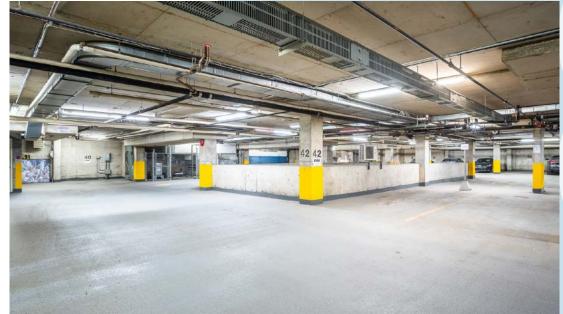

# Property Highlights

- 6 floors
- 134,615 SF
- 187 indoor parking stalls
- 224 outdoor parking stalls
- Designated BOMA Silver

24-hour on-site security guard

Pylon signage available

Generator and fiber optic cable available