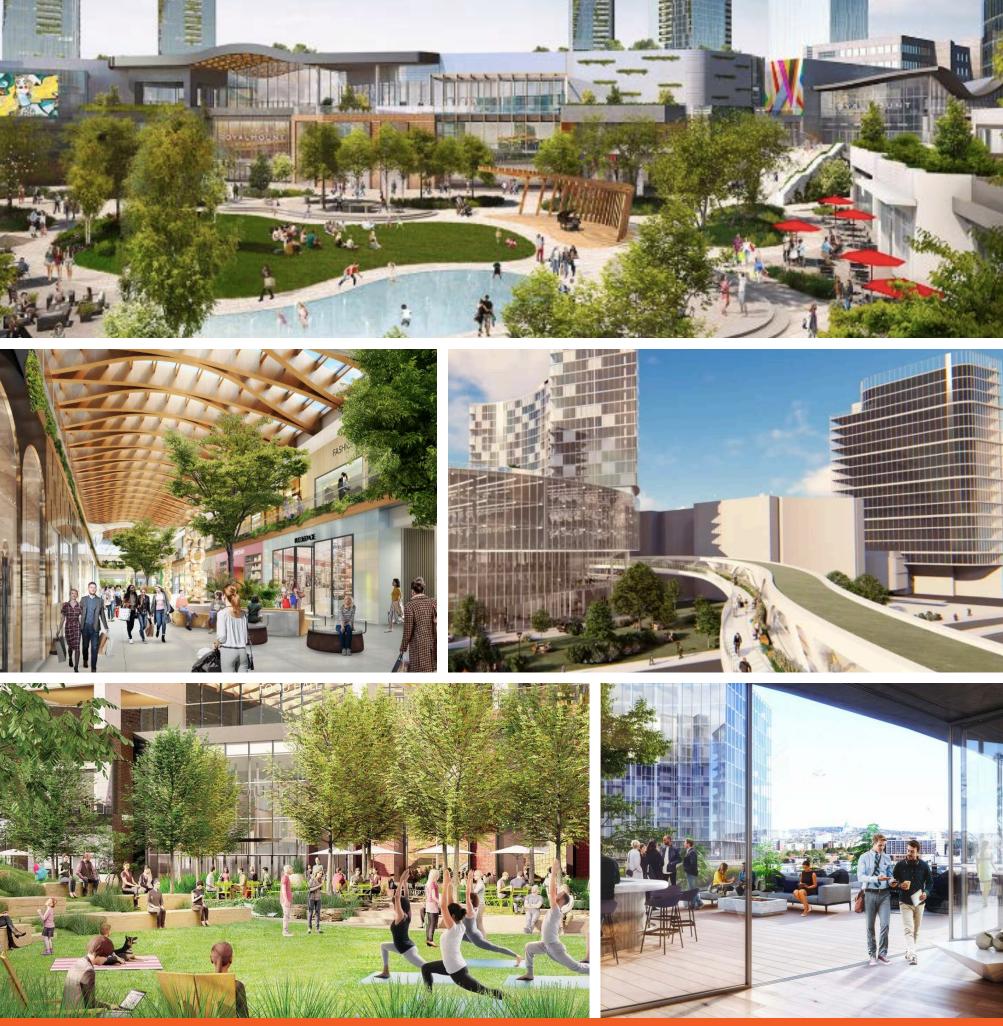

### A Midtown Game-Changer

Royalmount is a visionary, new development set to revolutionize midtown, boosting connectivity and transforming how people work, live and play. Featuring striking architectural design, cutting-edge amenities, and immersive attractions, Royalmount is set to become one of the city's most sought after destinations.

824,000 SF mega-mall and lifestyle complex

170 luxury retailers, 60+ restaurants

1.5 km cycling paths to downtown Montreal

3,000 residential units

Estimated to attract 10 million pedestrians/year

Hotels and Entertainment venues

3 km linear park. 200 m footbridge providing direct access to the Métro