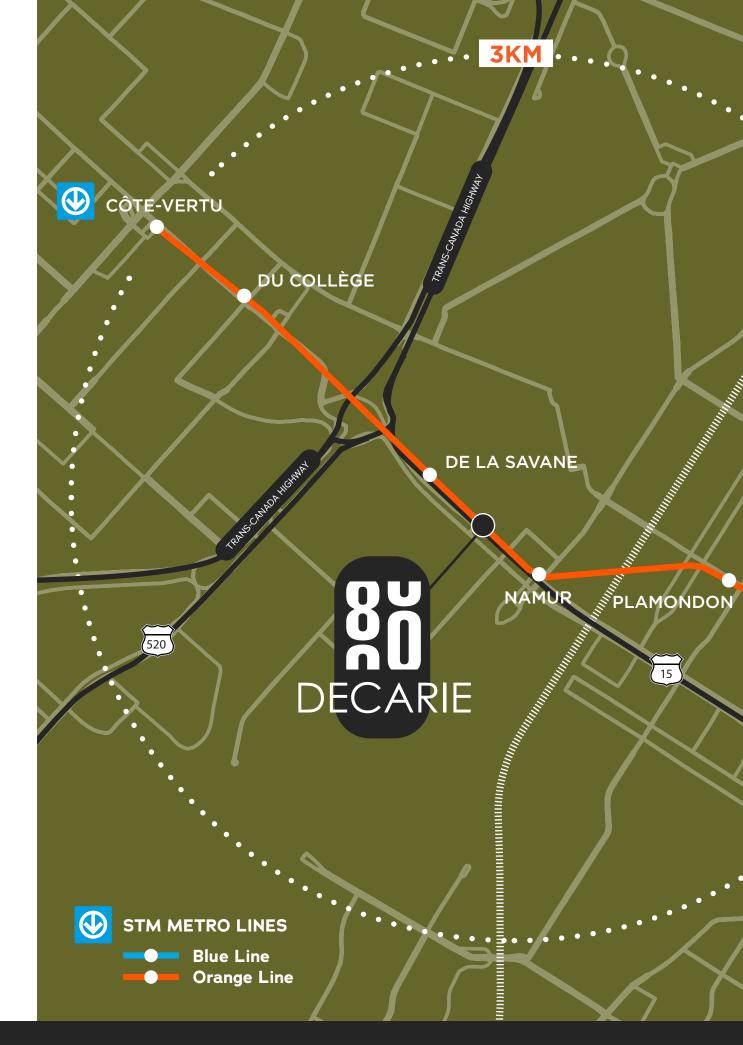

## Access Accelerated

Strategically positioned at the crossroads of Highway 40 and Highway 15, 8000 Decarie offers easy access for commuters across Montreal. Amplified by an extensive public transportation network, the building offers an ideal location to complement the dynamic lifestyle of today's professionals.

5-minute walk to De La Savane metro station

Served by numerous bus routes

15 minutes to downtown Montreal

14 minutes to Montréal-Pierre Elliott Trudeau International Airport (YUL)