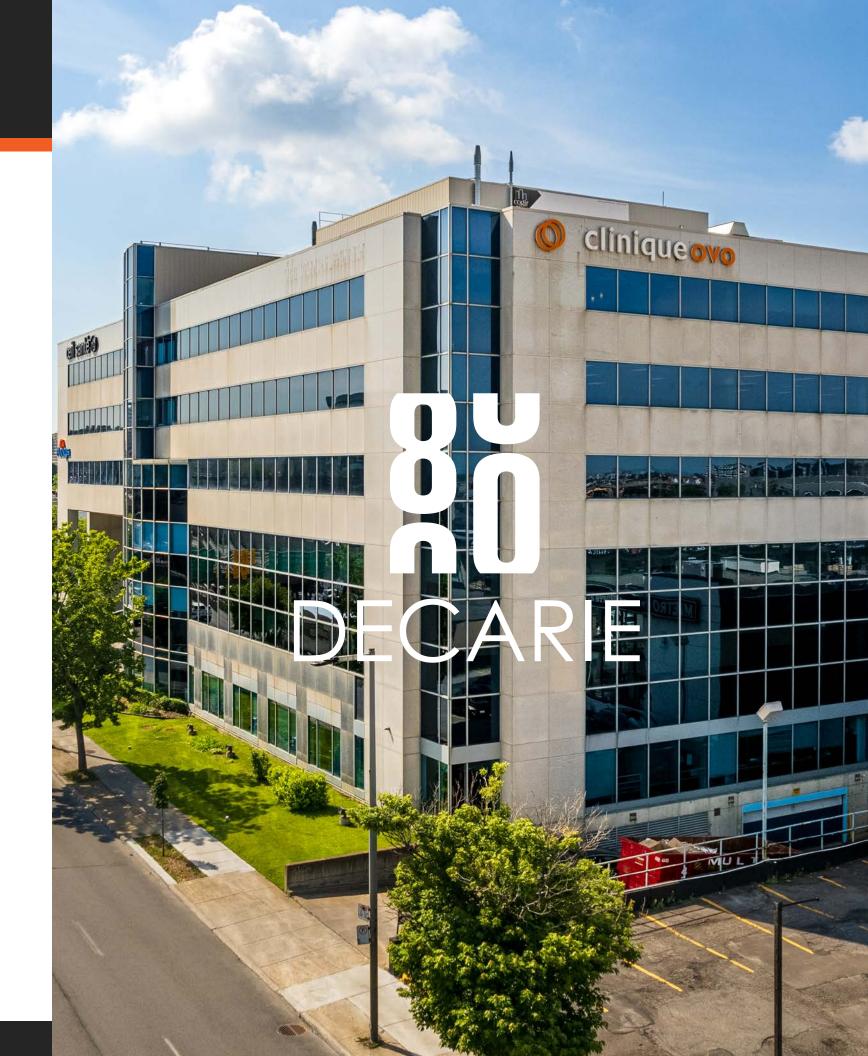

# DECARIE

(interior

MIN

CLASS A OFFICE SPACE FOR LEASE 1,485 – 8,500 SF

VIEW FRENCH VERSION

### Experience the Evolution

Experience the evolution of modern office convenience at 8000 Decarie. Located in Montreal's vibrant midtown district, this Class A office tower features flexible suites and exceptional connectivity. With seamless access to major highways, public transportation, and mere steps from the iconic new Royalmount district, 8000 Decarie stands as the ultimate destination for businesses seeking an unmatched tenant experience.