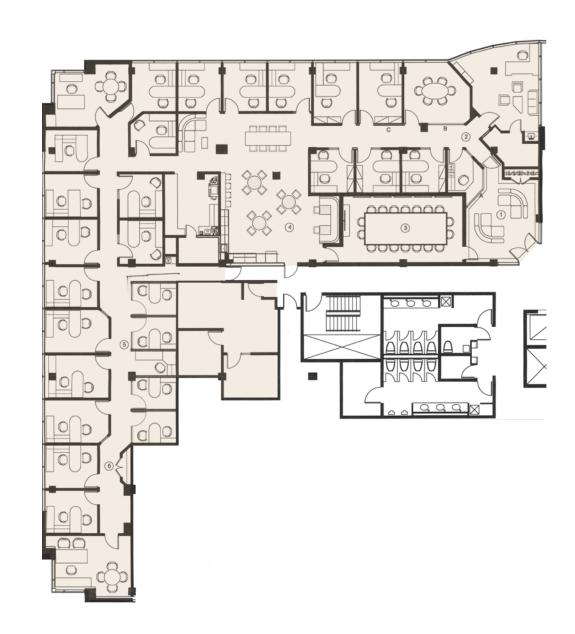

### Floor Plans

### **Floor Plans**

Suite 108 | 1,485 SF

VIRTUAL TOUR

Suite 200 | 8,500 SF

### Floor plans

Suite 402 | 7,120 SF

VIRTUAL TOUR