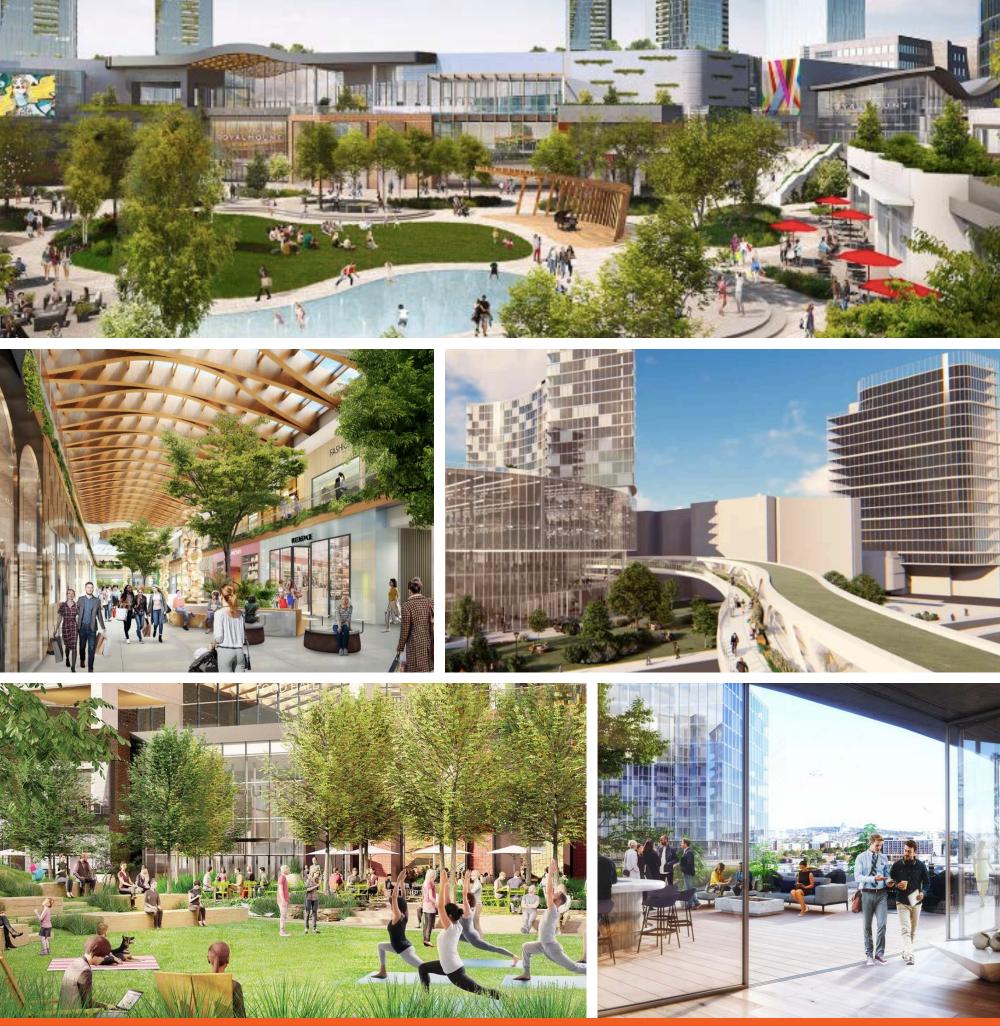

### A Midtown Game-Changer

Royalmount is a visionary, new development set to revolutionize midtown, boosting connectivity and transforming how people work, live and play. Featuring striking architectural design, cutting-edge amenities, and immersive attractions, Royalmount is set to become one of the city's most sought after destinations.

824,000 SF mega-mall and lifestyle complex

170 luxury retailers, 60+ restaurants

1.5 km cycling paths to downtown Montreal

3,000 residential units

Estimated to attract 10 million pedestrians/year

Hotels and Entertainment venues

3 km linear park. 200 m footbridge providing direct access to the Métro