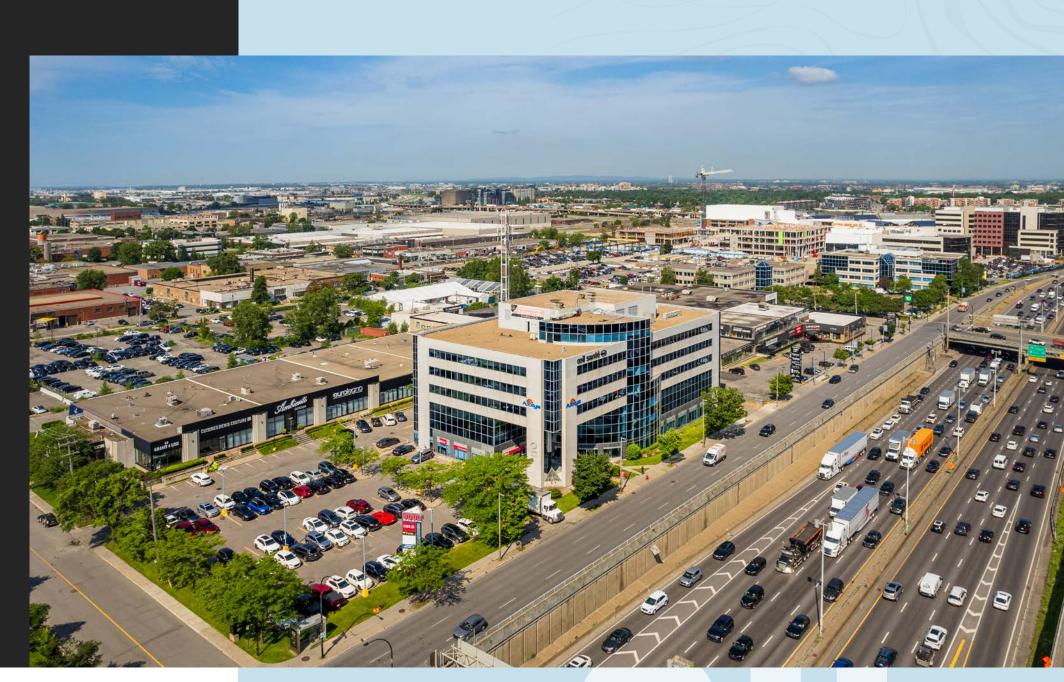

# **Keeping You** Connected

Located at the crossroads of two major arteries and steps away from the iconic Royalmount district, this dynamic locale places tenants at the center of a vibrant mix of amenities, elevating the workday experience.

## Access Accelerated

Strategically positioned at the crossroads of Highway 40 and Highway 15, 8000 Decarie offers easy access for commuters across Montreal. Amplified by an extensive public transportation network, the building offers an ideal location to complement the dynamic lifestyle of today's professionals.

5-minute walk to De La Savane metro station

Served by numerous bus routes

15 minutes to downtown Montreal

14 minutes to Montréal-Pierre Elliott Trudeau International Airport (YUL)