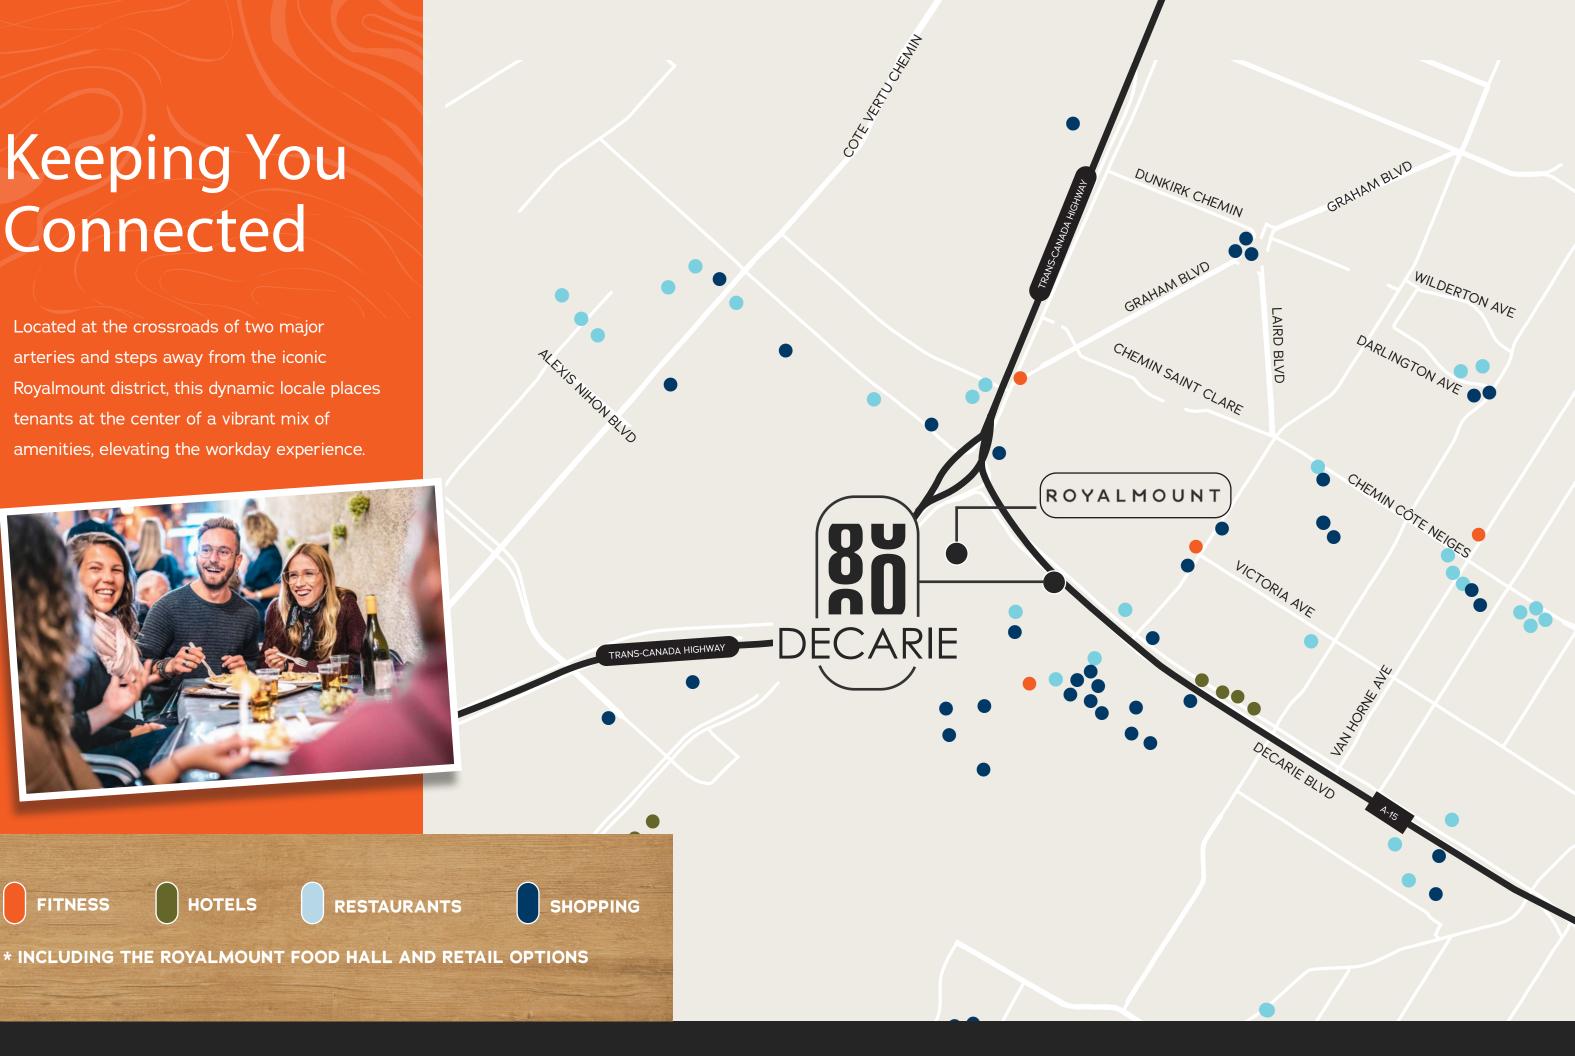

# **Keeping You** Connected

Located at the crossroads of two major arteries and steps away from the iconic Royalmount district, this dynamic locale places tenants at the center of a vibrant mix of amenities, elevating the workday experience.

## Access Accelerated

Strategically positioned at the crossroads of Highway 40 and Highway 15, 8000 Decarie offers easy access for commuters across Montreal. Amplified by an extensive public transportation network, the building offers an ideal location to complement the dynamic lifestyle of today's professionals.

5-minute walk to De La Savane metro station

Served by numerous bus routes

15 minutes to downtown Montreal

14 minutes to Montréal-Pierre Elliott Trudeau International Airport (YUL)