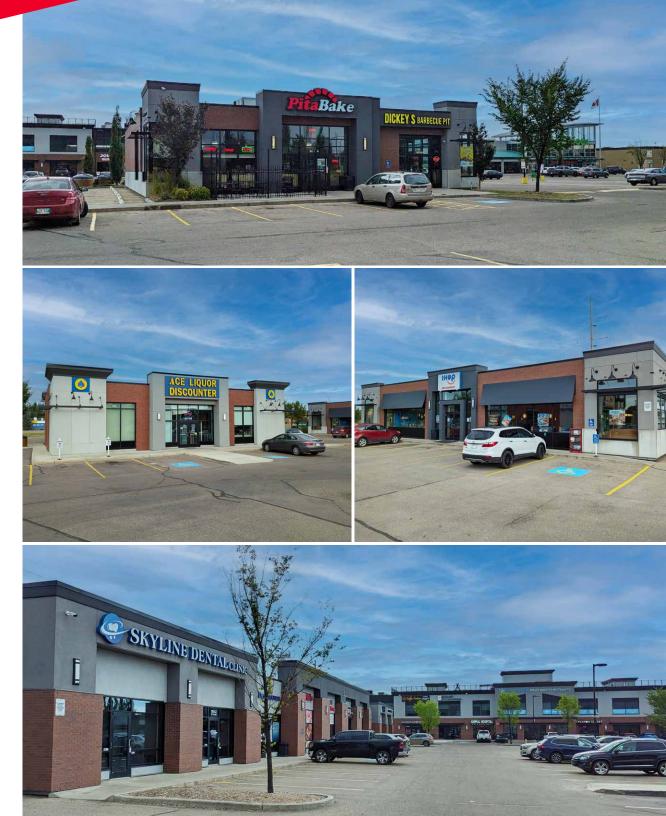

other conditions, withdrawal without notice, and to any special listing conditions imposed by the property owner(S). As applicable, we make no representation as to the condition of the property (or properties) in question. May 6, 2025

#### CUSHMAN & WAKEFIELD

Edmonton Suite 2700, TD Tower 10088 - 102 Avenue Edmonton, AB T5J 2Z1 www.cwedm.com

# PROPERTY HIGHLIGHTS

- Last office & retail bays remaining with immediate possession.
- Situated at the corner of 127th Street and 153rd Avenue, with an average of 26,400 vehicles per day (2022).
- CAM cost estimated at \$19.03 per square foot.
- Shadow anchored by Save-on-Foods, Shoppers Drug Mart, Tim Hortons & Original Joe's.
- Enjoy excellent street visibility in a modern complex.
- Join a community of well-known tenants in a prime location.





:21:00



**ADDRESS** 15134 127 Street NW, Edmonton, AB

er Academy

LEGAL DESCRIPTION Plan 0625614; Bock 16; lot 5

**NEIGHBOURHOOD** Cumberland

ZONING **CG-General Commercial** 

LIQUOR

**BUILDING SIZE** 2,571 SF Second Floor Office 1.257 SF of Main Floor Retail 1.443 SF of Main Floor Retail

**TENANTS** IHop, Kepler Academy, Ace Liquor, Pita Bake, Dickey's, Plato's Closet, Beyond Vision, 24K Vape and more

CLOSET

BARBECUE PIT

### SITE PLAN

**SECOND FLOOR - FLOOR PLAN** 



127 STREET - 26,400 VPD

## PROPERTY PHOTO







#### DEMOGRAPHICS





Jordan Murray Senior Associate 780 429 9399 jordan.murray@cwedm.com



Cushman & Wakefield Edmonton is independently owned and operated / A Member of the Cushman & Wakefield Alliance. No warranty or representation, express or implied, is