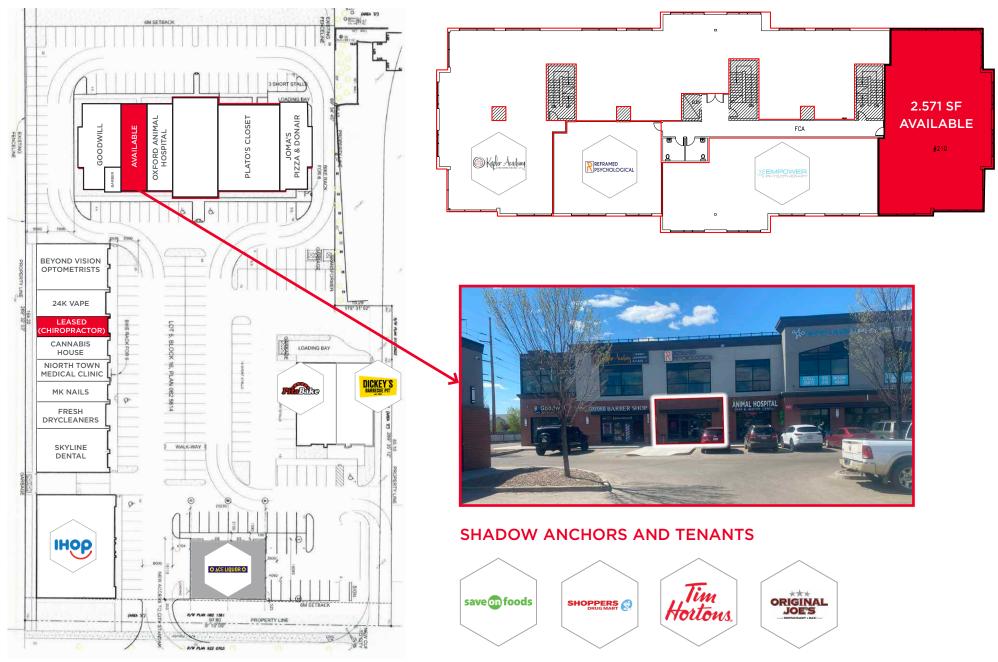

# PROPERTY HIGHLIGHTS

- Last office & retail bays remaining with immediate possession.
- Situated at the corner of 127th Street and 153rd Avenue, with an average of 26,400 vehicles per day (2022).
- CAM cost estimated at \$19.03 per square foot.
- Shadow anchored by Save-on-Foods, Shoppers Drug Mart, Tim Hortons & Original Joe's.
- Enjoy excellent street visibility in a modern complex.
- Join a community of well-known tenants in a prime location.

:21:00

**ADDRESS** 15134 127 Street NW, Edmonton, AB

er Academy

LEGAL DESCRIPTION Plan 0625614; Bock 16; lot 5

**NEIGHBOURHOOD** Cumberland

ZONING **CG-General Commercial** 

LIQUOR

**BUILDING SIZE** 2,571 SF Second Floor Office 1.257 SF of Main Floor Retail 1.443 SF of Main Floor Retail

### SITE PLAN

**SECOND FLOOR - FLOOR PLAN** 

127 STREET - 26,400 VPD