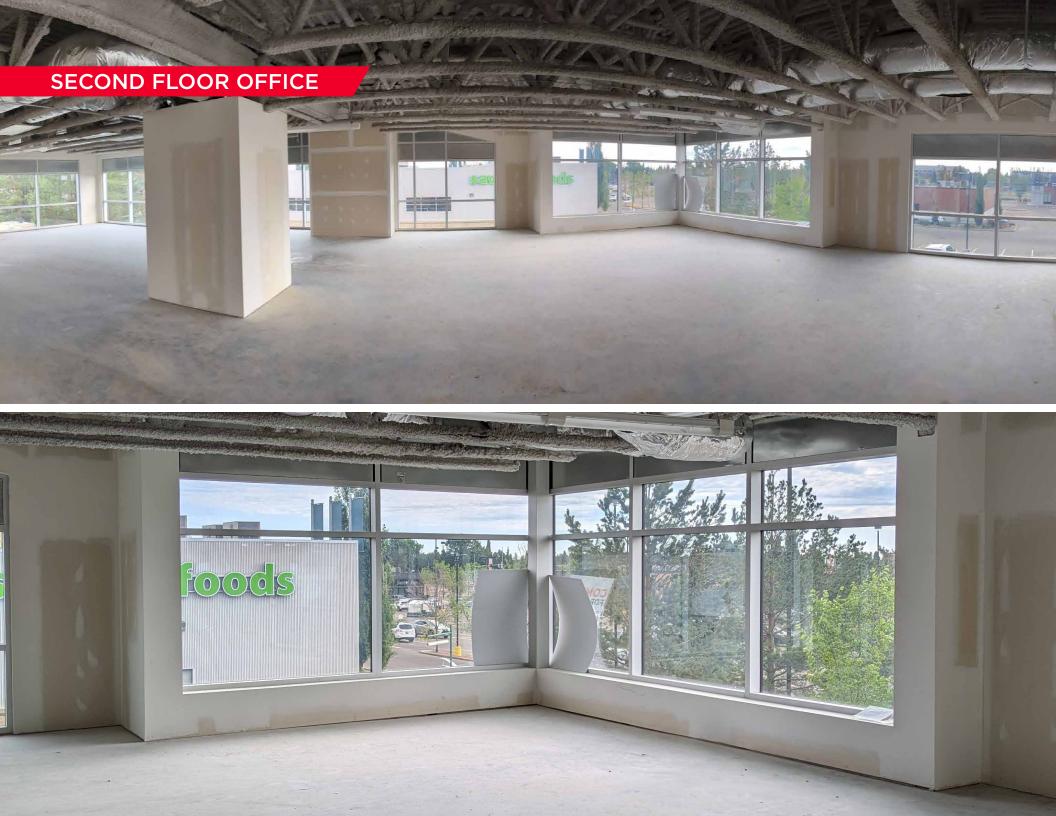

# FOR LEASE OXFORD PARK LANDING

15134 127 STREET NW, EDMONTON, AB

RETAIL/MEDICAL/OFFICE FOR LEASE AVAILABLE IMMEDIATELY

2,571 SF SECOND FLOOR OFFICE 1,443 SF OF MAIN FLOOR RETAIL

Jordan Murray Senior Associate

:21:00

**ADDRESS** 15134 127 Street NW, Edmonton, AB

er Academy

LEGAL DESCRIPTION Plan 0625614; Bock 16; lot 5

**NEIGHBOURHOOD** Cumberland

ZONING **CG-General Commercial** 

LIQUOR

**BUILDING SIZE** 2,571 SF Second Floor Office 1.257 SF of Main Floor Retail 1.443 SF of Main Floor Retail

### SITE PLAN

**SECOND FLOOR - FLOOR PLAN** 

127 STREET - 26,400 VPD