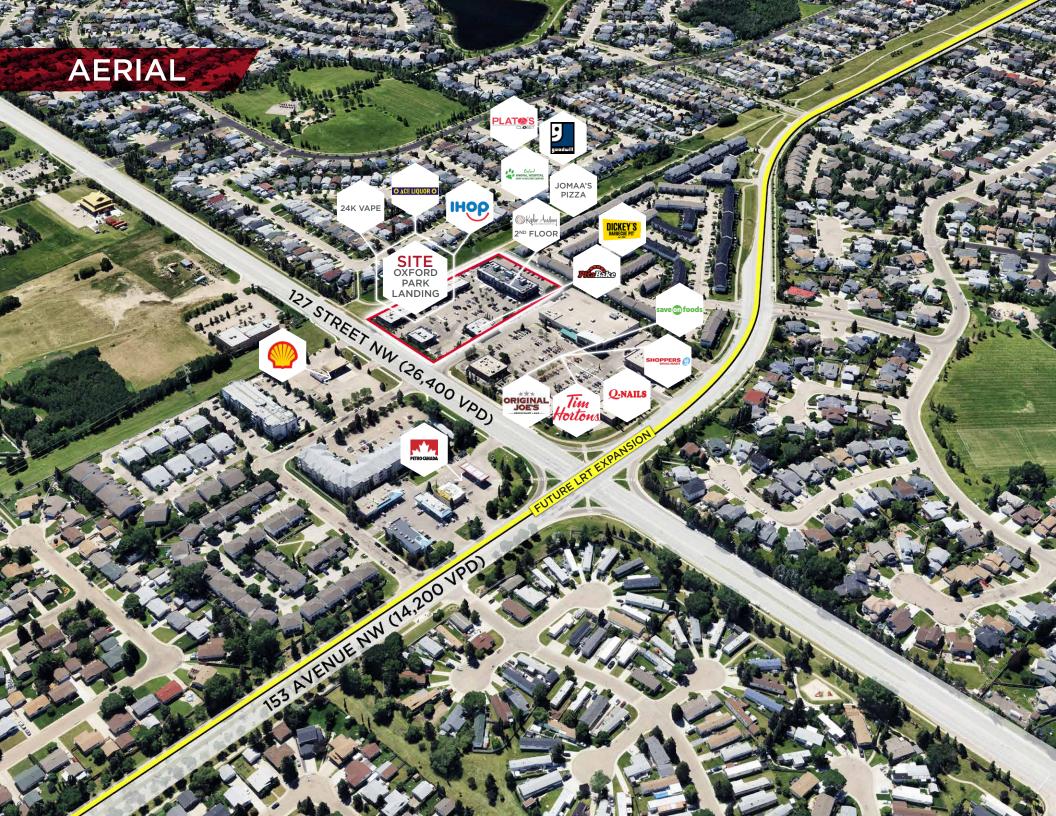

# PROPERTY HIGHLIGHTS

- Last office & retail bays remaining with immediate possession.
- Situated at the corner of 127th Street and 153rd Avenue, with an average of 26,400 vehicles per day (2022).
- CAM cost estimated at \$19.03 per square foot.
- Shadow anchored by Save-on-Foods, Shoppers Drug Mart, Tim Hortons & Original Joe's.
- Enjoy excellent street visibility in a modern complex.
- Join a community of well-known tenants in a prime location.

### SITE PLAN

**SECOND FLOOR - FLOOR PLAN** 

127 STREET - 26,400 VPD