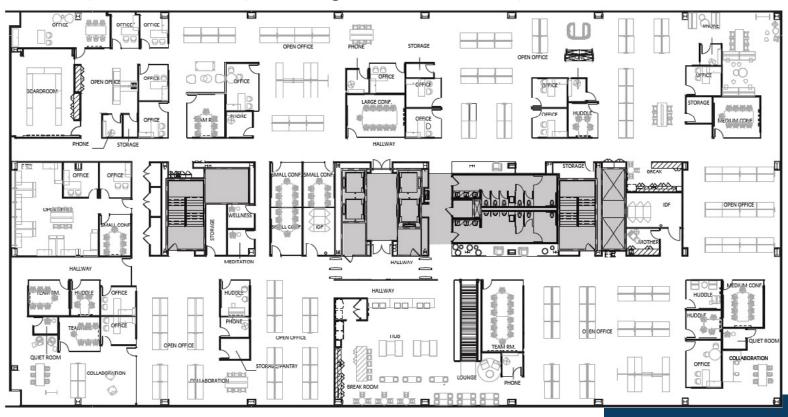

# 6th Floor Plan

### 18 Offices | 184 Workstations | 16 Meeting rooms with 118 seats | Executive area with Boardroom

For More Information, Please Contact