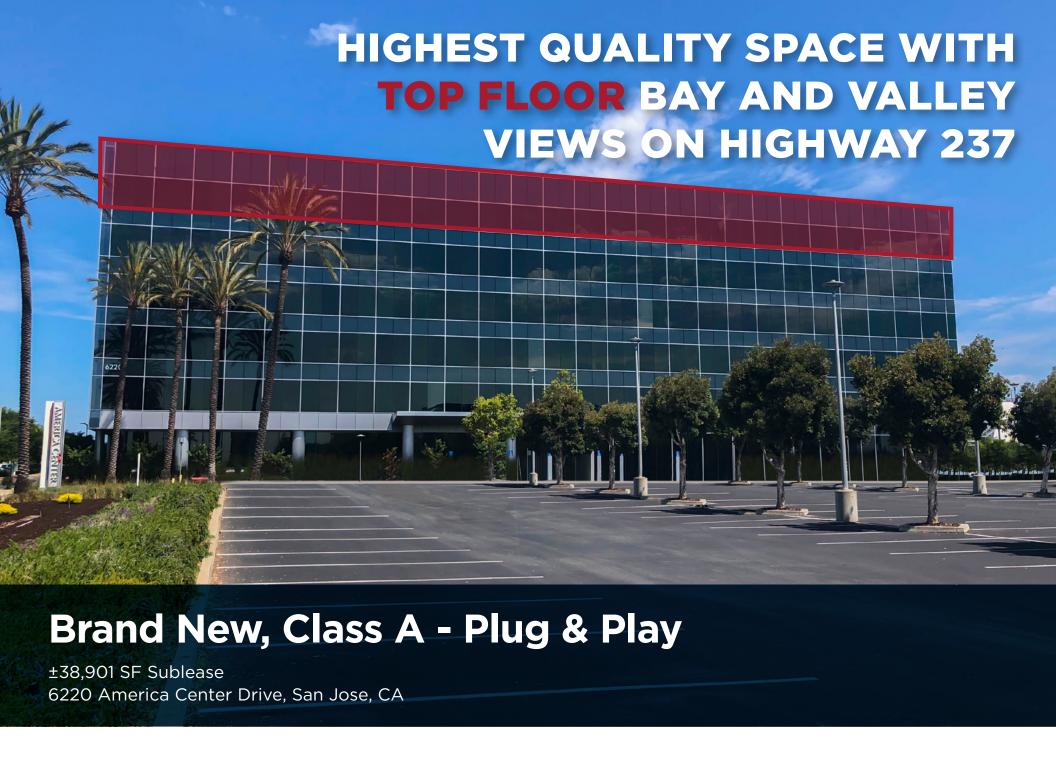

# **Opportunity Highlights**

**Get your view on** with some of the best views in the Valley

6th floor opportunity, 38,901 SF of Class A Office Space

One of best amenitized projects in Silicon Valley

Available Immediately Lease Expiration 12/31/2030

Brand New Furniture

New Fully Furnished Space Never Occupied Condition

Floor-to-Ceiling Dimmable View Glass

Parking Ratio: 3.3/1,000

Executive Buildout in Corner of Floorplan

Large Break Room, Team Room & Collaboration Area Off Entrance