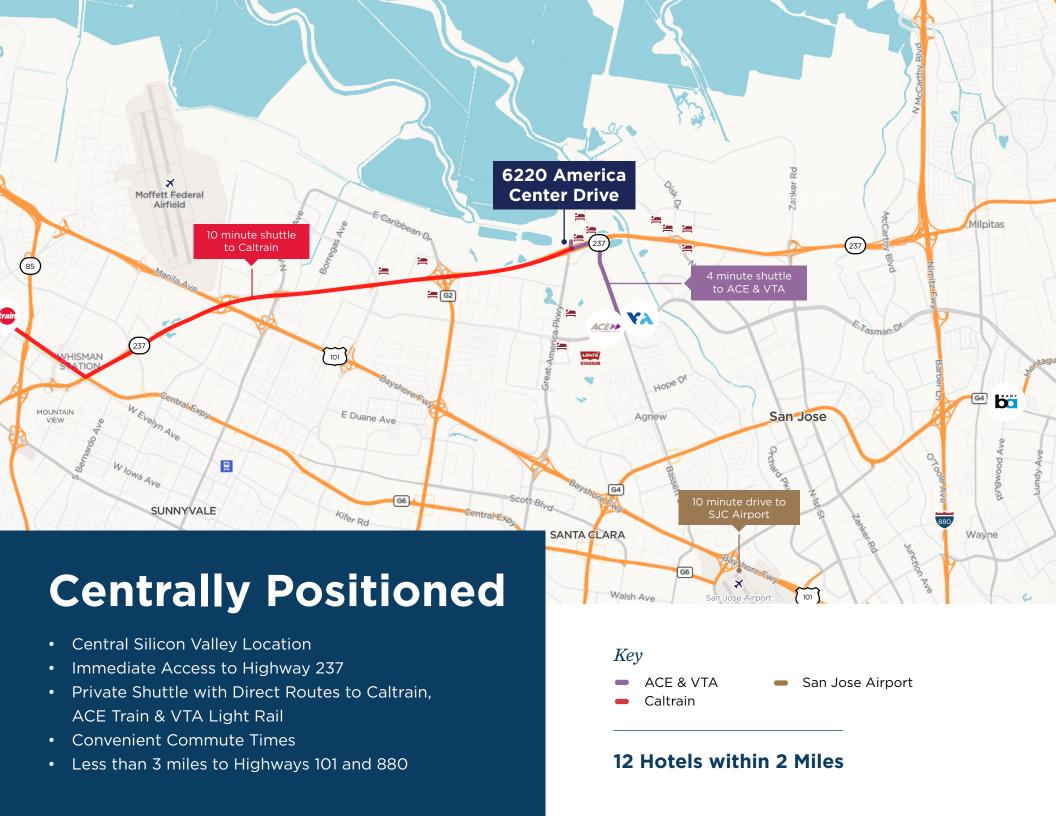

ffice Space



One of best amenitized projects in Silicon Valley



Available Immediately Lease Expiration 12/31/2030



Brand New Furniture



New Fully Furnished Space Never Occupied Condition



Floor-to-Ceiling Dimmable View Glass



Parking Ratio: 3.3/1,000



Executive Buildout in Corner of Floorplan



Large Break Room, Team Room & Collaboration Area Off Entrance

# **Unlimited Access**

**Unmatched Amenity Center** 



Rooftop Deck with Putting Green



Fully Equipped Fitness Center



On-Site Cafeteria with Coffee Bar



Access to Bike and Jogging Trails



**Basketball Courts** 



Outdoor Fire Pits, Amphitheatre & Pub



Walkable Access to three Hotels

# 6th Floor Plan

### 18 Offices | 184 Workstations | 16 Meeting rooms with 118 seats | Executive area with Boardroom











For More Information, Please Contact

#### Chris D'Ambrosia

+1 408 572 4127 chris.dambrosia@cushwake.com Lic # 01363795

### **Jeff Cushman**

+1 408 572 4122 jeff.cushman@cushwake.com Lic # 01308295

©2025 Cushman & Wakefield. All rights reserved. The information contained in this communication is strictly confidential. This information has been obtained from sources believed to be reliable but has not been verified. NO WARRANTY OR REPRESENTATION, EXPRESS OR IMPLIED, IS MADE AS TO THE CONDITION OF THE PROPERTY (OR PROPERTIES) REFERENCED HEREIN OR AS TO THE ACCURACY OR COMPLETENESS OF THE INFORMATION CONTAINED HEREIN, AND SAME IS SUBMITTED SUBJECT TO ERRORS, OMISSIONS, CHANGE OF PRICE, RENTAL OR OTHER CONDITIONS, WITHORAWAL WITHOUT NOTICE, AND TO ANY SPECIAL LISTING CONDITIONS IMPOSED B