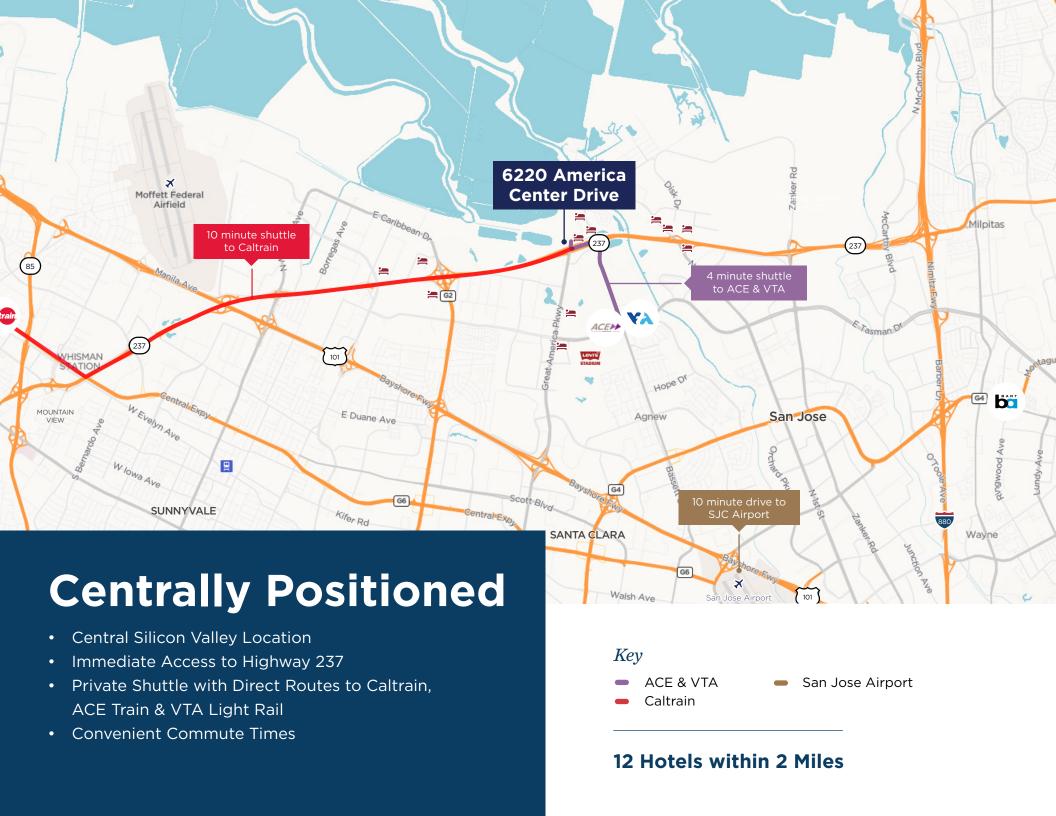

# **Opportunity Highlights**

Get your view on with some of the best views in the Valley

6th floor opportunity, 38,901 SF of Class A Office Space

One of best amenitized projects in Silicon Valley - Full Service Cafeteria, Rooftop Deck (with Putting Green), Pub, Outdoor Stage, Gym, Walking Paths, Exclusive Fire Pits, Basketball and Futsal