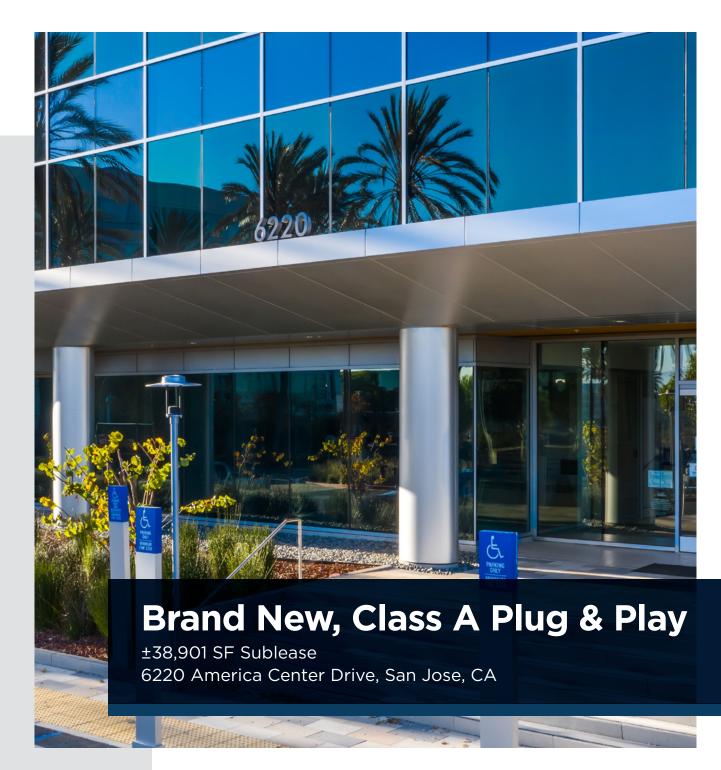

# **Opportunity Highlights**

Get your view on with some of the best views in the Valley

6th floor opportunity, 38,901 SF of Class A Office Space

One of best amenitized projects in Silicon Valley - Full Service Cafeteria, Rooftop Deck (with Putting Green), Pub, Outdoor Stage, Gym, Walking Paths, Exclusive Fire Pits, Basketball and Futsal