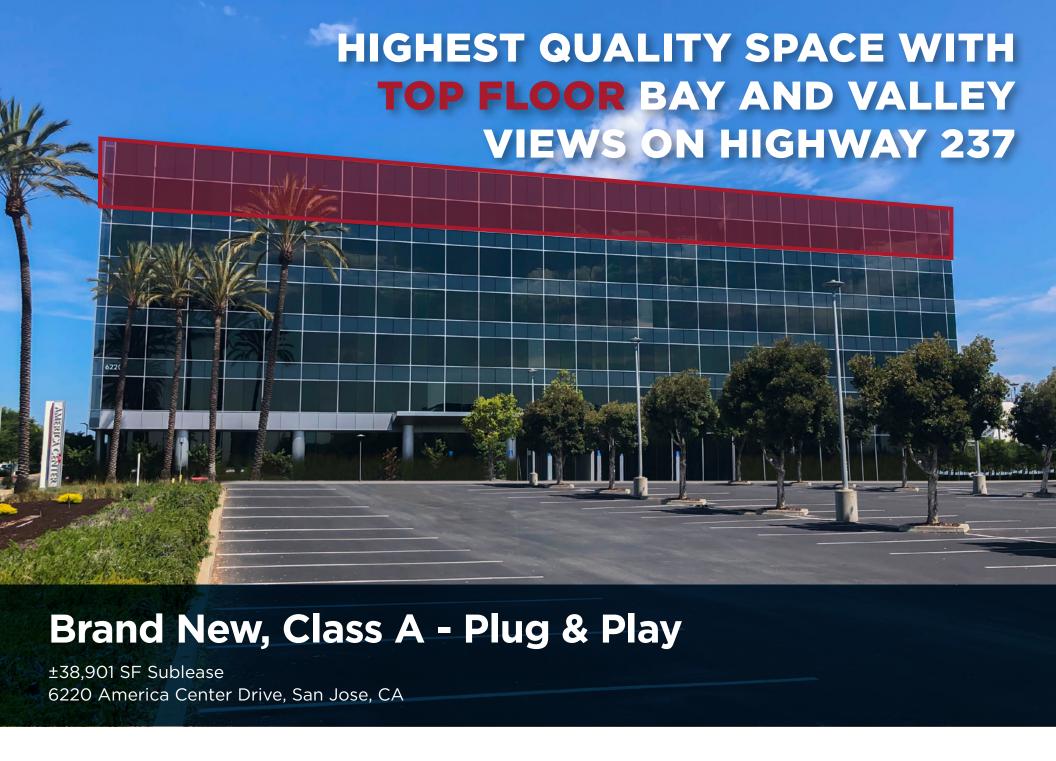

# **Opportunity Highlights**

Get your view on with some of the best views in the Valley

6th floor opportunity, 38,901 SF of Class A Office Space

One of best amenitized projects in Silicon Valley - Full Service Cafeteria, Rooftop Deck (with Putting Green), Pub, Outdoor Stage, Gym, Walking Paths, Exclusive Fire Pits, Basketball and Futsal

Available Immediately Lease Expiration 12/31/2030

Brand New Furniture

New Fully Furnished Space Never Occupied Condition

Floor-to-Ceiling Dimmable View Glass

Parking Ratio: 3.3/1,000

Executive Buildout in Corner of Floorplan