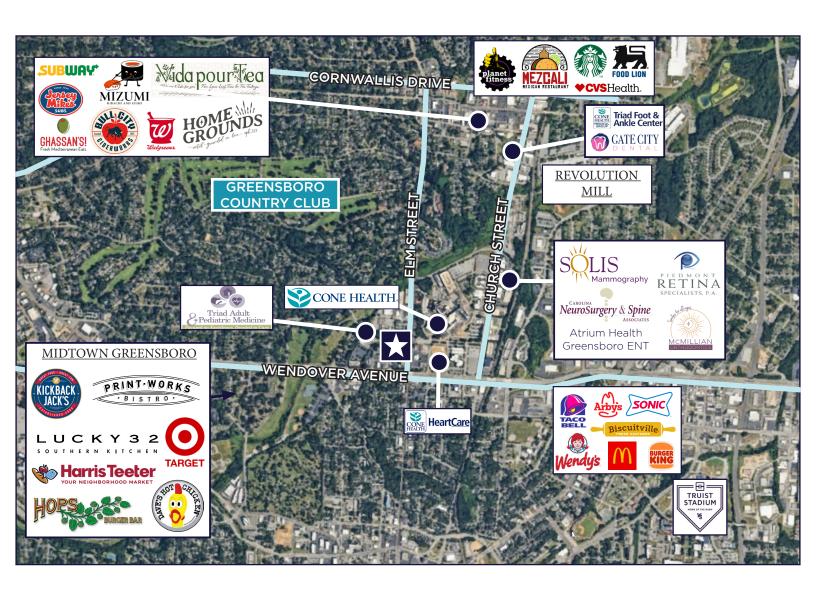

# 1103 N ELM STREET

GREENSBORO, NC 27401

- Available For Sale or Lease (call for pricing)
- ±32,000 SF on ±1.19 acres
- 3-story building with covered parking (±120 parking spaces)
- Located across the street from Cone Hospital
- Prominent visibility and accessibility to major thoroughfares
- Convenient patient/visitor covered drop off area
- Elevator access from ground level (covered parking area) to all 3 floors
- Built in 1988 and recently renovated with new common areas and building enhancements
- Ideal for any general office or medical office needs with floorplates in the  $\pm$  10,000 SF range