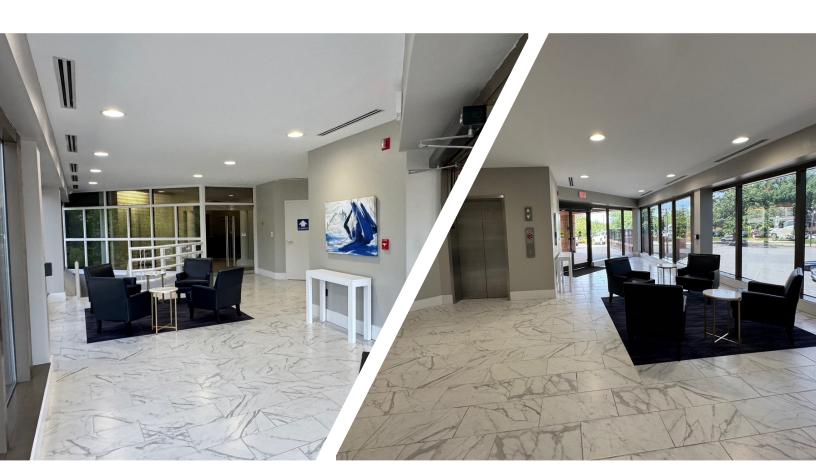

# 1103 N ELM STREET

GREENSBORO, NC 27401

- Available For Sale or Lease (call for pricing)
- ±32,000 SF on ±1.19 acres
- 3-story building with covered parking (±120 parking spaces)
- Located across the street from Cone Hospital
- Prominent visibility and accessibility to major thoroughfares
- Convenient patient/visitor covered drop off area
- Elevator access from ground level (covered parking area) to all 3 floors
- Built in 1988 and recently renovated with new common areas and building enhancements
- Ideal for any general office or medical office needs with floorplates in the  $\pm$  10,000 SF range