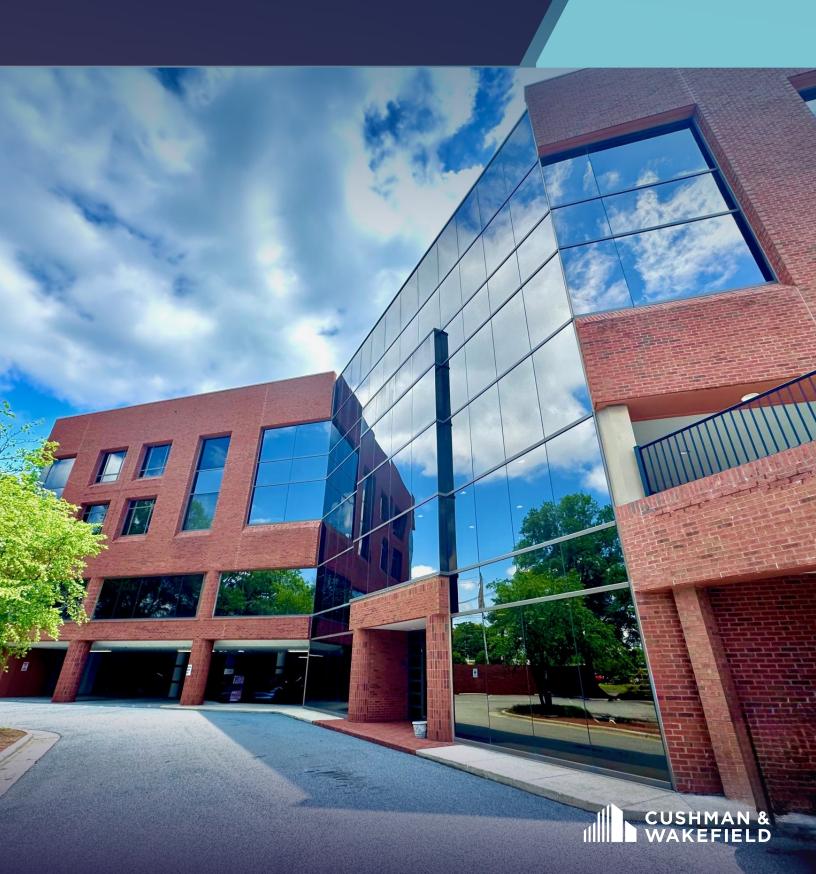

# 1103 N ELM STREET

GREENSBORO, NC 27401

- Available For Sale or Lease (call for pricing)
- ±32,000 SF on ±1.19 acres
- 3-story building with covered parking (±120 parking spaces)
- Located across the street from Cone Hospital
- Prominent visibility and accessibility to major thoroughfares
- Convenient patient/visitor covered drop off area
- Elevator access from ground level (covered parking area) to all 3 floors
- Built in 1988 and recently renovated with new common areas and building enhancements
- Ideal for any general office or medical office needs with floorplates in the  $\pm$  10,000 SF range