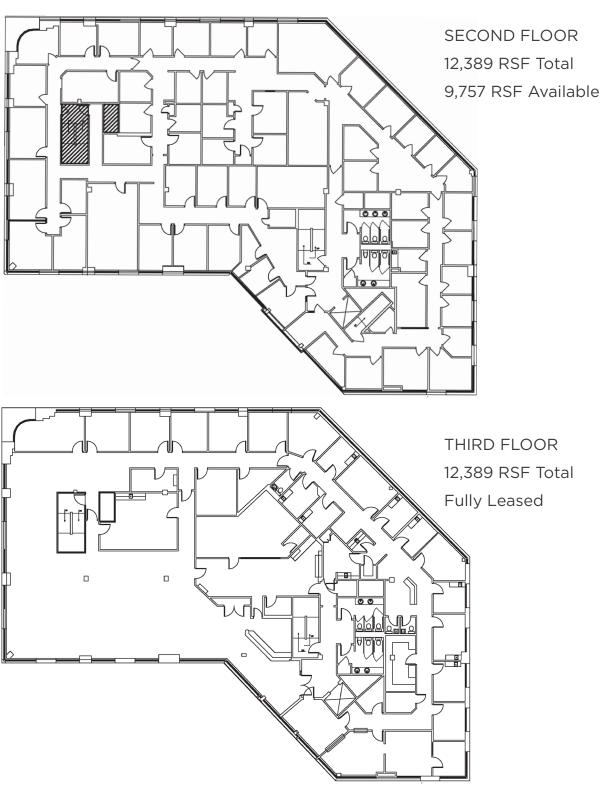

# 1103 N ELM STREET

GREENSBORO, NC 27401

- Available For Sale or Lease (call for pricing)
- ±32,000 SF on ±1.19 acres
- 3-story building with covered parking (±120 parking spaces)
- Located across the street from Cone Hospital
- Prominent visibility and accessibility to major thoroughfares
- Convenient patient/visitor covered drop off area
- Elevator access from ground level (covered parking area) to all 3 floors
- Built in 1988 and recently renovated with new common areas and building enhancements
- Ideal for any general office or medical office needs with floorplates in the  $\pm$  10,000 SF range