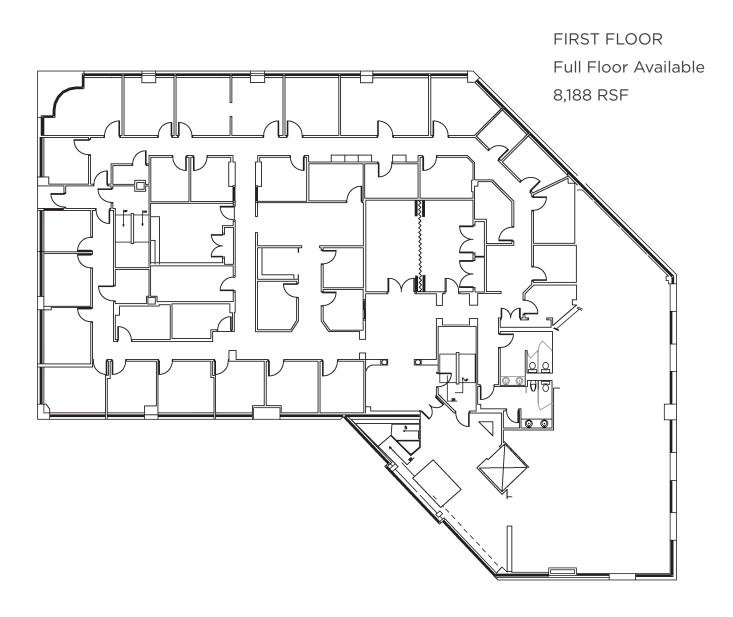

# 1103 N ELM STREET

GREENSBORO, NC 27401

- Available For Sale or Lease (call for pricing)
- ±32,000 SF on ±1.19 acres
- 3-story building with covered parking (±120 parking spaces)
- Located across the street from Cone Hospital
- Prominent visibility and accessibility to major thoroughfares
- Convenient patient/visitor covered drop off area
- Elevator access from ground level (covered parking area) to all 3 floors
- Built in 1988 and recently renovated with new common areas and building enhancements
- Ideal for any general office or medical office needs with floorplates in the  $\pm$  10,000 SF range