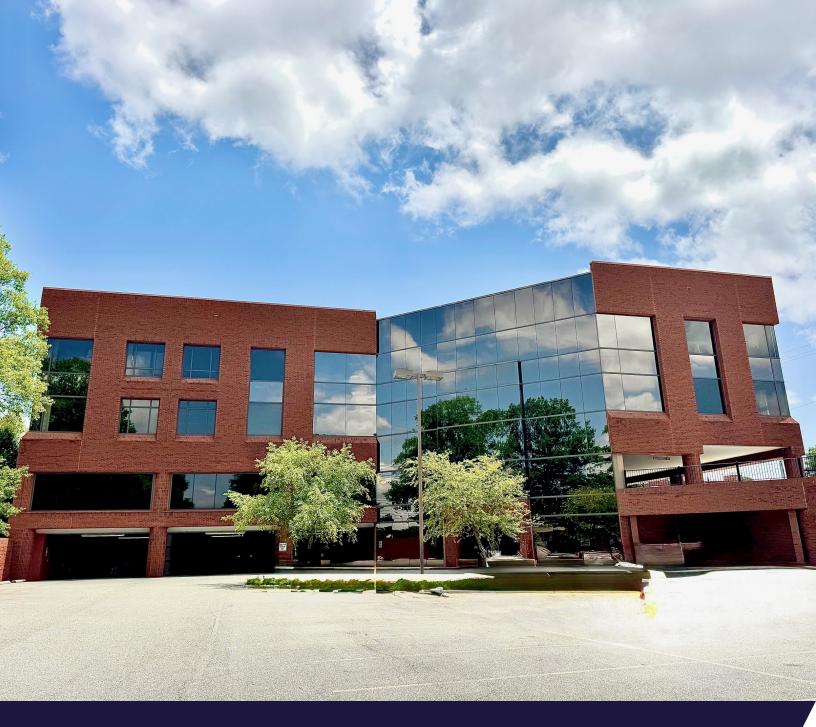

# 1103 N ELM STREET

GREENSBORO, NC 27401

- Available For Sale or Lease (call for pricing)
- ±32,000 SF on ±1.19 acres
- 3-story building with covered parking (±120 parking spaces)
- Located across the street from Cone Hospital
- Prominent visibility and accessibility to major thoroughfares
- Convenient patient/visitor covered drop off area
- Elevator access from ground level (covered parking area) to all 3 floors
- Built in 1988 and recently renovated with new common areas and building enhancements
- Ideal for any general office or medical office needs with floorplates in the  $\pm$  10,000 SF range