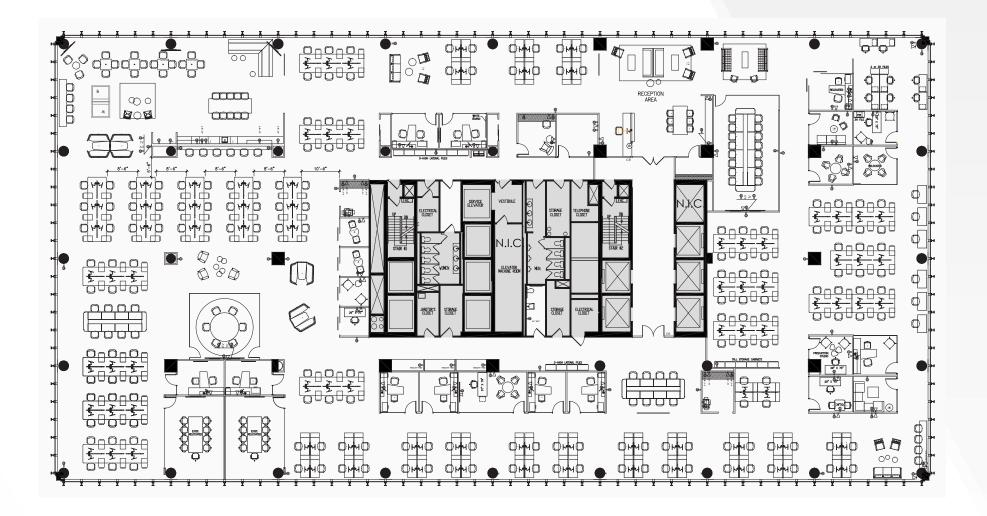

#### 33,054 SF

- 178 Workstations
- 22 Hotel Seats
- 10 Offices
- 10 Enclosed Conference Rooms 7 Open Conference Tables

- 6 Phone Rooms
- 42 Collaboration Seats
- 157 RSF / Person

303 East Wacker Drive, Chicago, IL, 60601

• 12th Floor - 33,054 SF

• Term Through 12/31/2027

303 East Wacker Drive, Chicago, IL, 60601