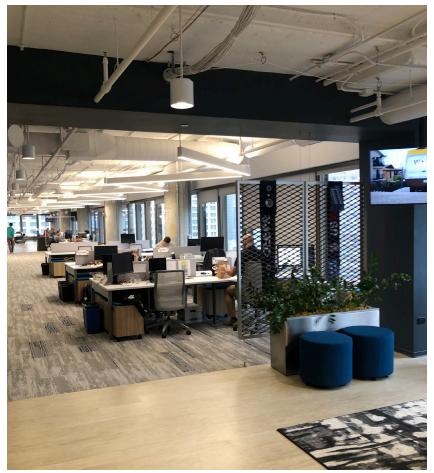

#### 33,054 SF

- 178 Workstations
- 22 Hotel Seats
- 10 Offices
- 10 Enclosed Conference Rooms 7 Open Conference Tables

- 6 Phone Rooms
- 42 Collaboration Seats
- 157 RSF / Person

303 East Wacker Drive, Chicago, IL, 60601

• 12th Floor - 33,054 SF

• Term Through 12/31/2027

303 East Wacker Drive, Chicago, IL, 60601