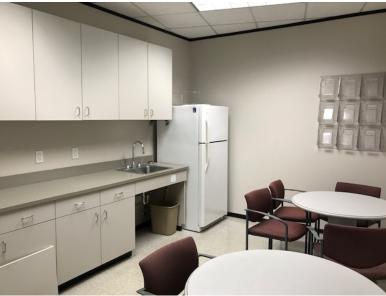

### **Space Highlights**

- New build-out
- Server room with dedicated A/C
- High-end furniture and work stations are available
- · Office and open concept
- Workroom
- · Kitchen/breakroom/lounge area