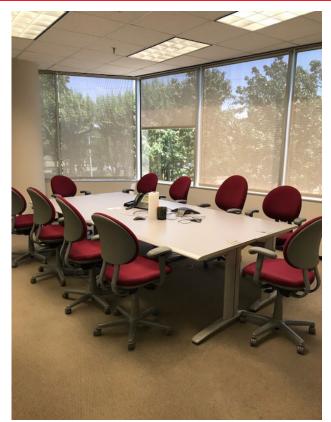

### **Space Highlights**

- New build-out
- Server room with dedicated A/C
- High-end furniture and work stations are available
- · Office and open concept
- Workroom
- · Kitchen/breakroom/lounge area