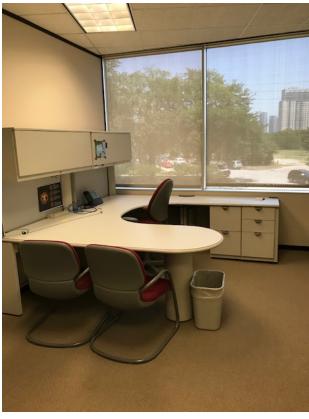

### **Space Highlights**

- New build-out
- Server room with dedicated A/C
- High-end furniture and work stations are available
- · Office and open concept
- Workroom
- · Kitchen/breakroom/lounge area