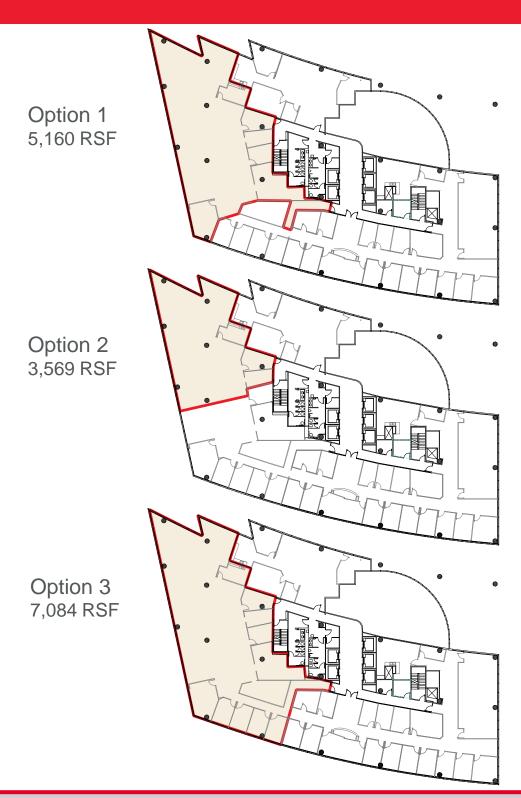

## FOR SUBLEASE 55 Waugh Drive

Houston, Texas

3,569 - 7,084 RSF Available on Floor 2

### **Building Highlights**

- Excellent location
- Easy access to Allen Parkway and Memorial
- · On site management and lobby security
- Restaurant
- Fitness Center
- Banking

| Space Details |                                            |
|---------------|--------------------------------------------|
| Premises      | 2 <sup>nd</sup> Floor – 3,569 to 7,084 RSF |
| Occupancy     | 30-60 days notice                          |
| Term          | Through 5/31/2020                          |
| Gross Rate    | \$22.50/RSF                                |
| 2019 OPEX     | \$13.84/RSF                                |
| Parking       | Up to 28; unreserved \$55                  |
| Furniture     | Negotiable                                 |
|               |                                            |