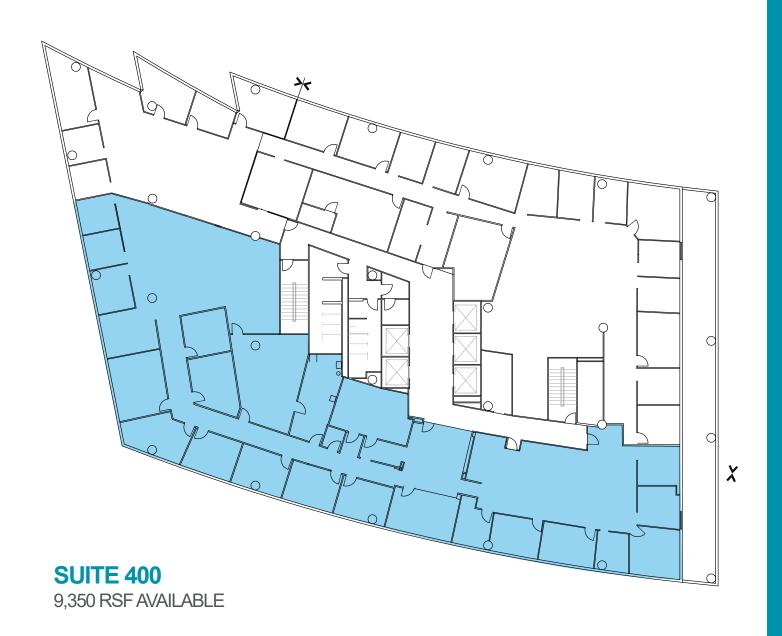

# **FLOORPLAN**

©2025 Cushman & Wakefield. All rights reserved. The information contained in this communication is strictly confidential. This information has been obtained from sources believed to be reliable but has not been verified. NO WARRANTY OR REPRESENTATION, EXPRESS OR IMPLIED, IS MADE AS TO THE CONDITION OF THE PROPERTY (OR PROPERTIES) REFERENCED HEREIN OR AS TO THE ACCURACY OR COMPLETENESS OF THE INFORMATION CONTAINED HEREIN, AND SAME IS SUBMITTED SUBJECT TO ERRORS, OMISSIONS, CHANGE OF PRICE, RENTAL OR OTHER CONDITIONS, WITHDRAWAL WITHOUT NOTICE, AND TO ANY SPECIAL LISTING CONDITIONS IMPOSED BY THE PROPERTY OWNER(S). ANY PROJECTIONS, OPINIONS OR ESTIMATES ARE SUBJECT TO UNCERTAINTY AND DO NOT SIGNIFY CURRENT OR FUTURE PROPERTY PERFORMANCE.

### **55 WAUGH HOUSTON, TEXAS 77007**

SUITE 400 | 9,350 SF