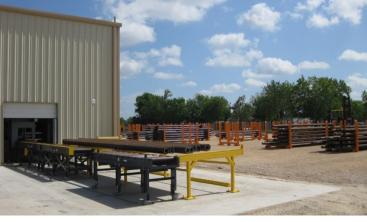

## PROPERTY **DESCRIPTION**

FOR SALE

± 9.9 Acres

714 Riedel Drive Site Address: Yorktown, TX 78164

Service company or manufacturing Use:

62,000 SF Manufacturing Shop

10.000 SF Office

Property 1,316 SF Maintenance Shop 1,250 SF Welding Shop Summary:

75,000 SF Storage Lot 5.000 SF Metal Saw Shop

Parking: 80 employee spaces

110/220/480V Power:

Pricing: \$1,500,000

> • Office includes reception area, 4 conference rooms and full kitchen

 Main building has 2 high speed doors and an onsite transformer and switchgear for power

Site is all high fenced

Will divide

Comments: