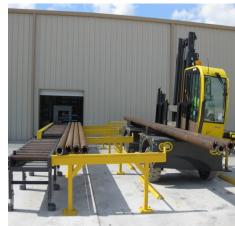

## PROPERTY **DESCRIPTION**

FOR SALE

± 9.9 Acres

714 Riedel Drive Site Address: Yorktown, TX 78164

Service company or manufacturing Use:

62,000 SF Manufacturing Shop

10.000 SF Office

Property 1,316 SF Maintenance Shop 1,250 SF Welding Shop Summary:

75,000 SF Storage Lot 5.000 SF Metal Saw Shop

Parking: 80 employee spaces

110/220/480V Power:

Pricing: \$1,500,000

> • Office includes reception area, 4 conference rooms and full kitchen

 Main building has 2 high speed doors and an onsite transformer and switchgear for power