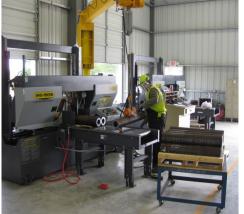

## PROPERTY **DESCRIPTION**

FOR SALE

± 9.9 Acres

714 Riedel Drive Site Address: Yorktown, TX 78164

Service company or manufacturing Use:

62,000 SF Manufacturing Shop

10.000 SF Office

Property 1,316 SF Maintenance Shop 1,250 SF Welding Shop Summary:

75,000 SF Storage Lot 5.000 SF Metal Saw Shop

Parking: 80 employee spaces

110/220/480V Power:

Pricing: \$1,500,000

> • Office includes reception area, 4 conference rooms and full kitchen

 Main building has 2 high speed doors and an onsite transformer and switchgear for power