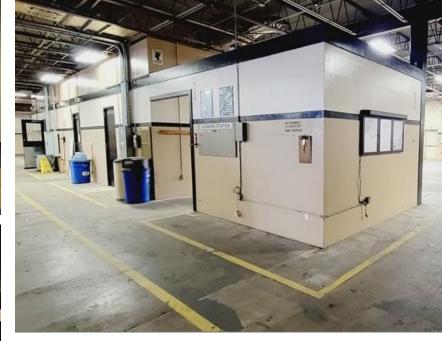

## PROPERTY **DESCRIPTION**

FOR SALE

± 9.9 Acres

714 Riedel Drive Site Address: Yorktown, TX 78164

Service company or manufacturing Use:

62,000 SF Manufacturing Shop

10.000 SF Office

Property 1,316 SF Maintenance Shop 1,250 SF Welding Shop Summary:

75,000 SF Storage Lot 5.000 SF Metal Saw Shop

Parking: 80 employee spaces

110/220/480V Power:

Pricing: \$1,500,000

> • Office includes reception area, 4 conference rooms and full kitchen

 Main building has 2 high speed doors and an onsite transformer and switchgear for power

Site is all high fenced

Will divide

Comments: