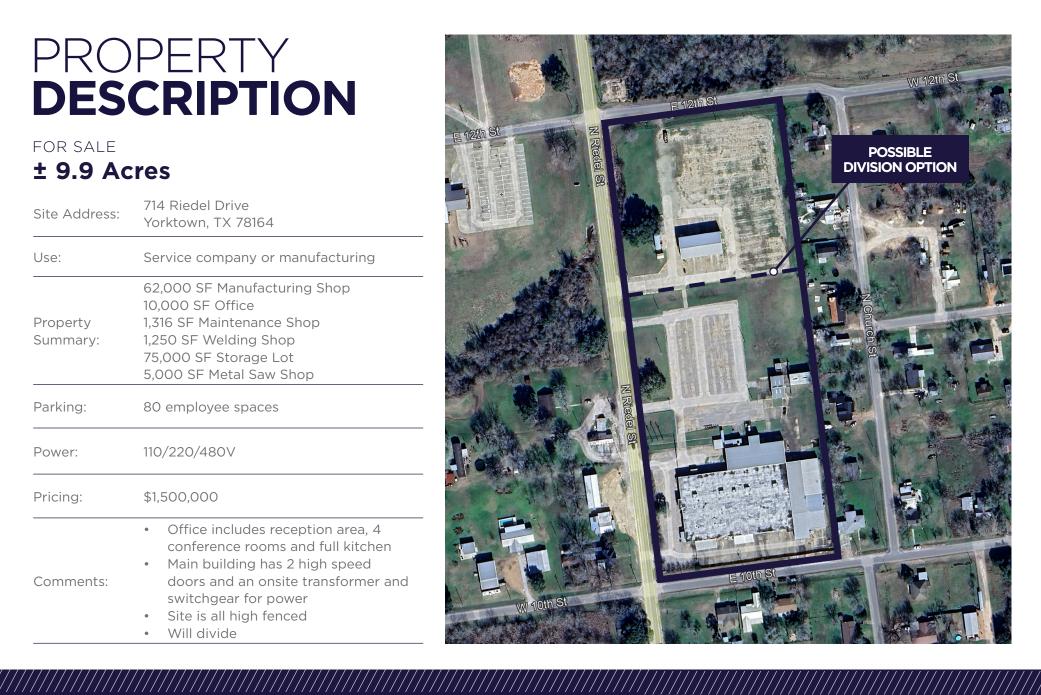

## PROPERTY **DESCRIPTION**

FOR SALE

± 9.9 Acres

714 Riedel Drive Site Address: Yorktown, TX 78164

Service company or manufacturing Use:

62,000 SF Manufacturing Shop

10.000 SF Office

Property 1,316 SF Maintenance Shop 1,250 SF Welding Shop Summary:

75,000 SF Storage Lot 5.000 SF Metal Saw Shop

Parking: 80 employee spaces

110/220/480V Power:

Pricing: \$1,500,000

> • Office includes reception area, 4 conference rooms and full kitchen

 Main building has 2 high speed doors and an onsite transformer and switchgear for power

Site is all high fenced

Will divide

Comments: