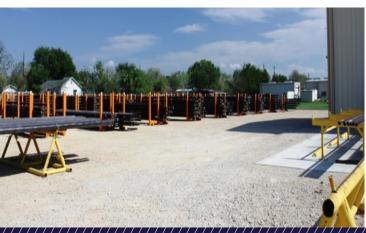

## PROPERTY **DESCRIPTION**

FOR SALE

± 9.9 Acres

714 Riedel Drive Site Address: Yorktown, TX 78164

Service company or manufacturing Use:

62,000 SF Manufacturing Shop

10.000 SF Office

Property 1,316 SF Maintenance Shop 1,250 SF Welding Shop Summary:

75,000 SF Storage Lot 5.000 SF Metal Saw Shop

Parking: 80 employee spaces

110/220/480V Power:

Pricing: \$1,500,000

> • Office includes reception area, 4 conference rooms and full kitchen

 Main building has 2 high speed doors and an onsite transformer and switchgear for power