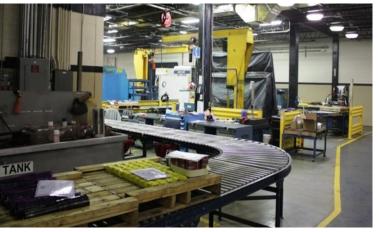

## PROPERTY **DESCRIPTION**

FOR SALE

± 9.9 Acres

714 Riedel Drive Site Address: Yorktown, TX 78164

Service company or manufacturing Use:

62,000 SF Manufacturing Shop

10.000 SF Office

Property 1,316 SF Maintenance Shop 1,250 SF Welding Shop Summary:

75,000 SF Storage Lot 5.000 SF Metal Saw Shop

Parking: 80 employee spaces

110/220/480V Power:

Pricing: \$1,500,000

> • Office includes reception area, 4 conference rooms and full kitchen

 Main building has 2 high speed doors and an onsite transformer and switchgear for power