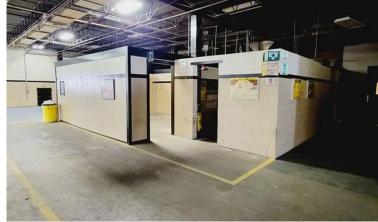

## PROPERTY **DESCRIPTION**

FOR SALE

± 9.9 Acres

714 Riedel Drive Site Address: Yorktown, TX 78164

Service company or manufacturing Use:

62,000 SF Manufacturing Shop

10.000 SF Office

Property 1,316 SF Maintenance Shop 1,250 SF Welding Shop Summary:

75,000 SF Storage Lot 5.000 SF Metal Saw Shop

Parking: 80 employee spaces

110/220/480V Power:

Pricing: \$1,500,000

> • Office includes reception area, 4 conference rooms and full kitchen

 Main building has 2 high speed doors and an onsite transformer and switchgear for power