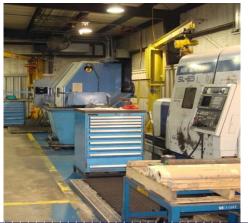

## PROPERTY **DESCRIPTION**

FOR SALE

± 9.9 Acres

714 Riedel Drive Site Address: Yorktown, TX 78164

Service company or manufacturing Use:

62,000 SF Manufacturing Shop

10.000 SF Office

Property 1,316 SF Maintenance Shop 1,250 SF Welding Shop Summary:

75,000 SF Storage Lot 5.000 SF Metal Saw Shop

Parking: 80 employee spaces

110/220/480V Power:

Pricing: \$1,500,000

> • Office includes reception area, 4 conference rooms and full kitchen

 Main building has 2 high speed doors and an onsite transformer and switchgear for power