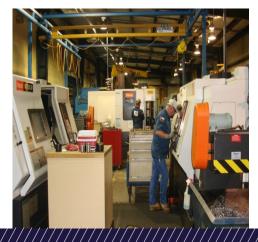

## PROPERTY **DESCRIPTION**

FOR SALE

± 9.9 Acres

714 Riedel Drive Site Address: Yorktown, TX 78164

Service company or manufacturing Use:

62,000 SF Manufacturing Shop

10.000 SF Office

Property 1,316 SF Maintenance Shop 1,250 SF Welding Shop Summary:

75,000 SF Storage Lot 5.000 SF Metal Saw Shop

Parking: 80 employee spaces

110/220/480V Power:

Pricing: \$1,500,000

> • Office includes reception area, 4 conference rooms and full kitchen

 Main building has 2 high speed doors and an onsite transformer and switchgear for power