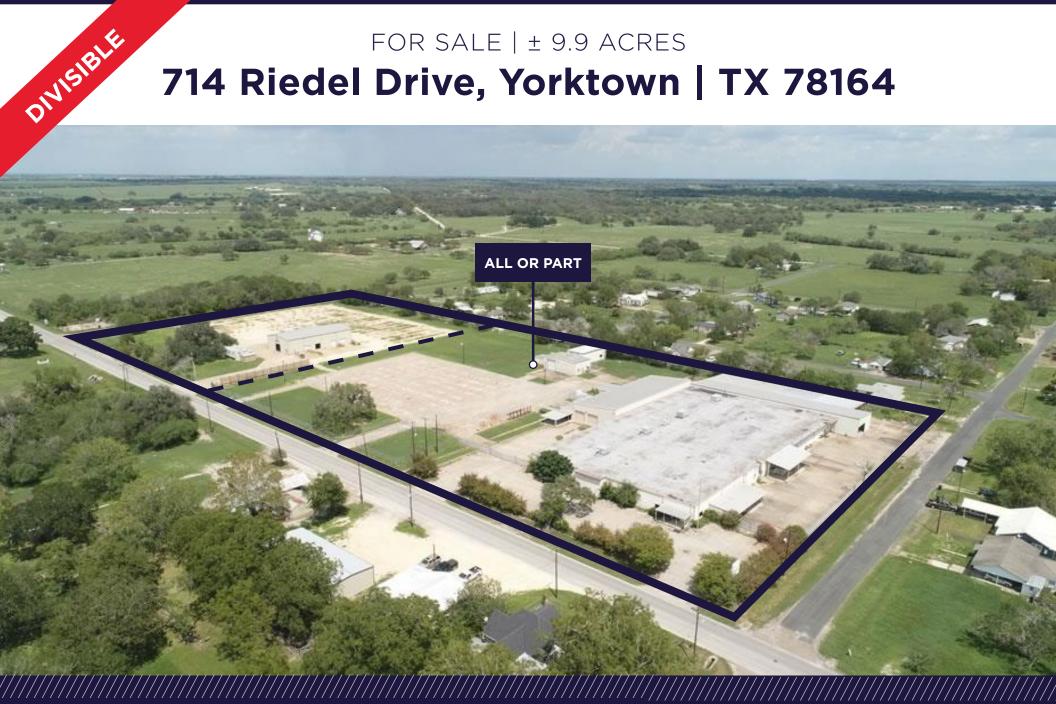

## FOR SALE | ± 9.9 ACRES

## 714 Riedel Drive, Yorktown | TX 78164

**BEAU KALEEL, SIOR** 

Executive Managing Director T: +1 713 963 2844 beau.kaleel@cushwake.com

**CHAD BECK** 

**Executive Managing Director** T: +1 713 963 2821 chad.beck@cushwake.com

Site is all high fenced

Will divide

Comments: