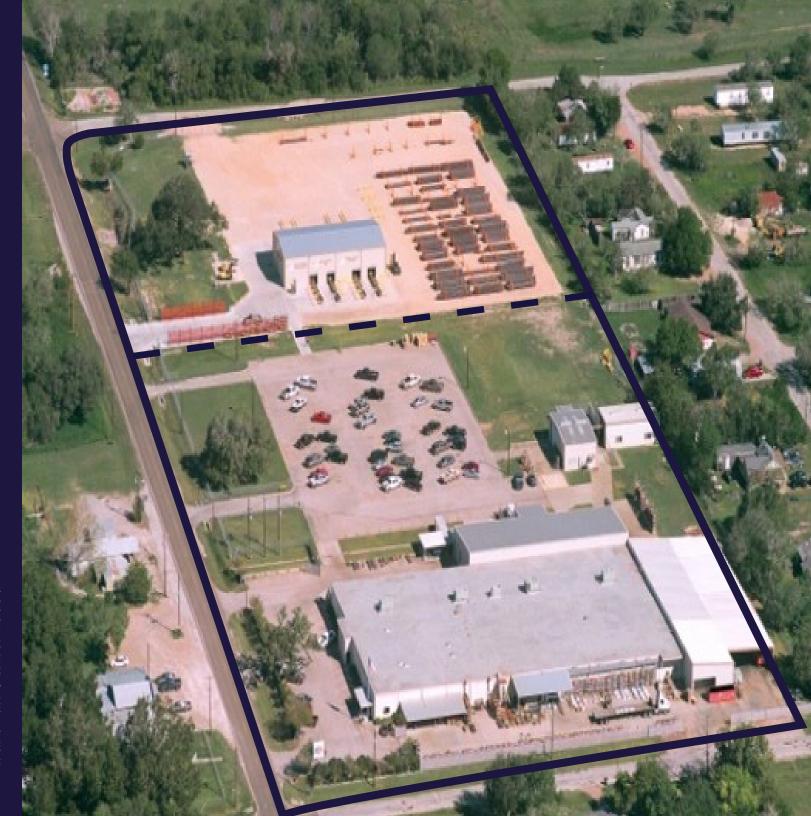

## PROPERTY **DESCRIPTION**

FOR SALE

± 9.9 Acres

714 Riedel Drive Site Address: Yorktown, TX 78164

Service company or manufacturing Use:

62,000 SF Manufacturing Shop

10.000 SF Office

Property 1,316 SF Maintenance Shop 1,250 SF Welding Shop Summary:

75,000 SF Storage Lot 5.000 SF Metal Saw Shop

Parking: 80 employee spaces

110/220/480V Power:

Pricing: \$1,500,000

> • Office includes reception area, 4 conference rooms and full kitchen

 Main building has 2 high speed doors and an onsite transformer and switchgear for power

Site is all high fenced

Will divide

Comments: