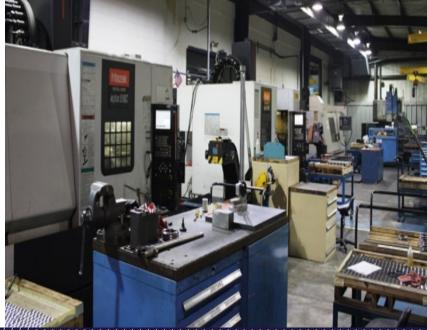

## PROPERTY **DESCRIPTION**

FOR SALE

± 9.9 Acres

714 Riedel Drive Site Address: Yorktown, TX 78164

Service company or manufacturing Use:

62,000 SF Manufacturing Shop

10.000 SF Office

Property 1,316 SF Maintenance Shop 1,250 SF Welding Shop Summary:

75,000 SF Storage Lot 5.000 SF Metal Saw Shop

Parking: 80 employee spaces

110/220/480V Power:

Pricing: \$1,500,000

> • Office includes reception area, 4 conference rooms and full kitchen

 Main building has 2 high speed doors and an onsite transformer and switchgear for power