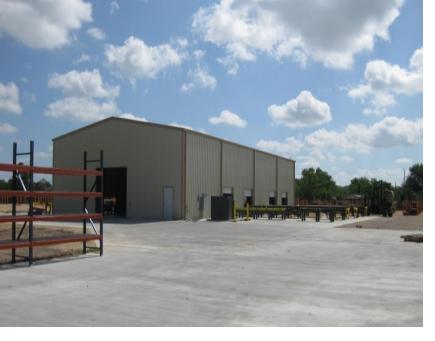

## PROPERTY **DESCRIPTION**

FOR SALE

± 9.9 Acres

714 Riedel Drive Site Address: Yorktown, TX 78164

Service company or manufacturing Use:

62,000 SF Manufacturing Shop

10.000 SF Office

Property 1,316 SF Maintenance Shop 1,250 SF Welding Shop Summary:

75,000 SF Storage Lot 5.000 SF Metal Saw Shop

Parking: 80 employee spaces

110/220/480V Power:

Pricing: \$1,500,000

> • Office includes reception area, 4 conference rooms and full kitchen

 Main building has 2 high speed doors and an onsite transformer and switchgear for power

Site is all high fenced

Will divide

Comments: