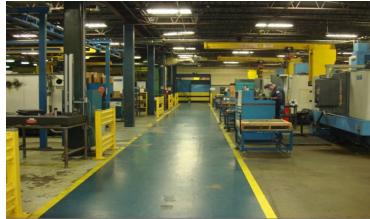

## PROPERTY **DESCRIPTION**

FOR SALE

± 9.9 Acres

714 Riedel Drive Site Address: Yorktown, TX 78164

Service company or manufacturing Use:

62,000 SF Manufacturing Shop

10.000 SF Office

Property 1,316 SF Maintenance Shop 1,250 SF Welding Shop Summary:

75,000 SF Storage Lot 5.000 SF Metal Saw Shop

Parking: 80 employee spaces

110/220/480V Power:

Pricing: \$1,500,000

> • Office includes reception area, 4 conference rooms and full kitchen

 Main building has 2 high speed doors and an onsite transformer and switchgear for power