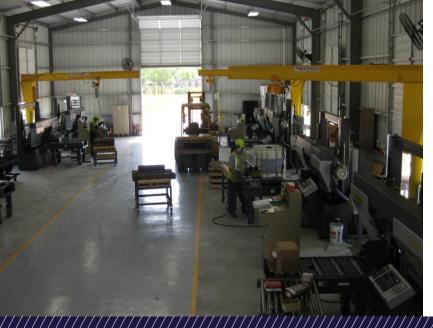

## PROPERTY **DESCRIPTION**

FOR SALE

± 9.9 Acres

714 Riedel Drive Site Address: Yorktown, TX 78164

Service company or manufacturing Use:

62,000 SF Manufacturing Shop

10.000 SF Office

Property 1,316 SF Maintenance Shop 1,250 SF Welding Shop Summary:

75,000 SF Storage Lot 5.000 SF Metal Saw Shop

Parking: 80 employee spaces

110/220/480V Power:

Pricing: \$1,500,000

> • Office includes reception area, 4 conference rooms and full kitchen

 Main building has 2 high speed doors and an onsite transformer and switchgear for power