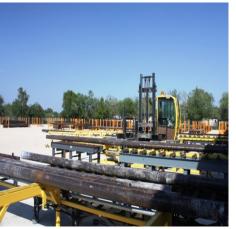

## PROPERTY **DESCRIPTION**

FOR SALE

± 9.9 Acres

714 Riedel Drive Site Address: Yorktown, TX 78164

Service company or manufacturing Use:

62,000 SF Manufacturing Shop

10.000 SF Office

Property 1,316 SF Maintenance Shop 1,250 SF Welding Shop Summary:

75,000 SF Storage Lot 5.000 SF Metal Saw Shop

Parking: 80 employee spaces

110/220/480V Power:

Pricing: \$1,500,000

> • Office includes reception area, 4 conference rooms and full kitchen

 Main building has 2 high speed doors and an onsite transformer and switchgear for power