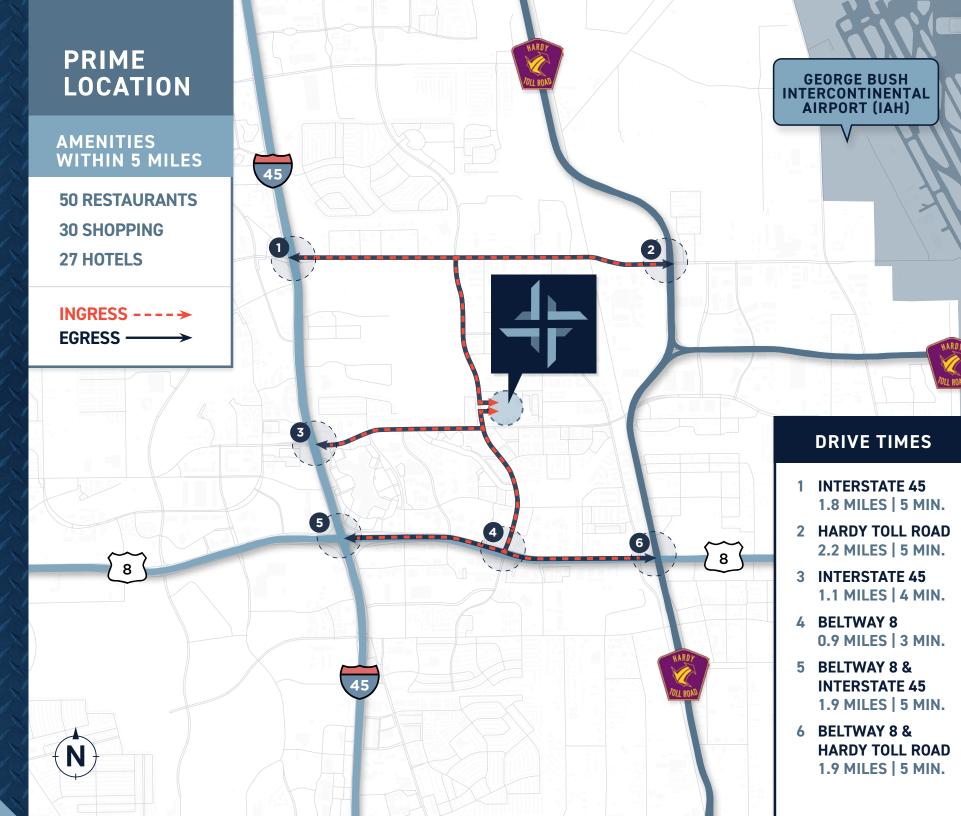

## CONNECT FAST. OPERATE FASTER.

<1 MILE FROM SH BELTWAY 8 1.1 MILES FROM INTERSTATE 45 1.9 MILES FROM HARDY TOLL ROAD 8 MILES FROM GEORGE BUSH INTERCONTINENTAL AIRPORT (IAH)

**15 MILES TO HOUSTON CBD** 

LOCATED JUST 15 MILES NORTH OF THE HOUSTON CBD, Imperial Connection benefits from excellent access to Houston's most critical transportation thoroughfares and George Bush Intercontinental Airport.

The property is strategically located within immediate proximity to SH Beltway 8, Interstate -45 and the Hardy Toll Road, providing efficient access to a robust labor force and a population of over 1 million within a 10-mile radius.

## STRATEGIC ACCESS

**IAH AIRPORT** 12 Mins | 8 mi

HOUSTON CBD 25 mins | 15 mi

PORT OF HOUSTON 21 mins | 29 mi

AUSTIN 2.7 Hours | 160 mi

**WACO** 2.7 Hours | 170 mi

**TYLER** 3.1 Hours | 185 mi

SAN ANTONIO 3 Hours | 205 mi

DALLAS 3.3 Hours | 225 mi

90