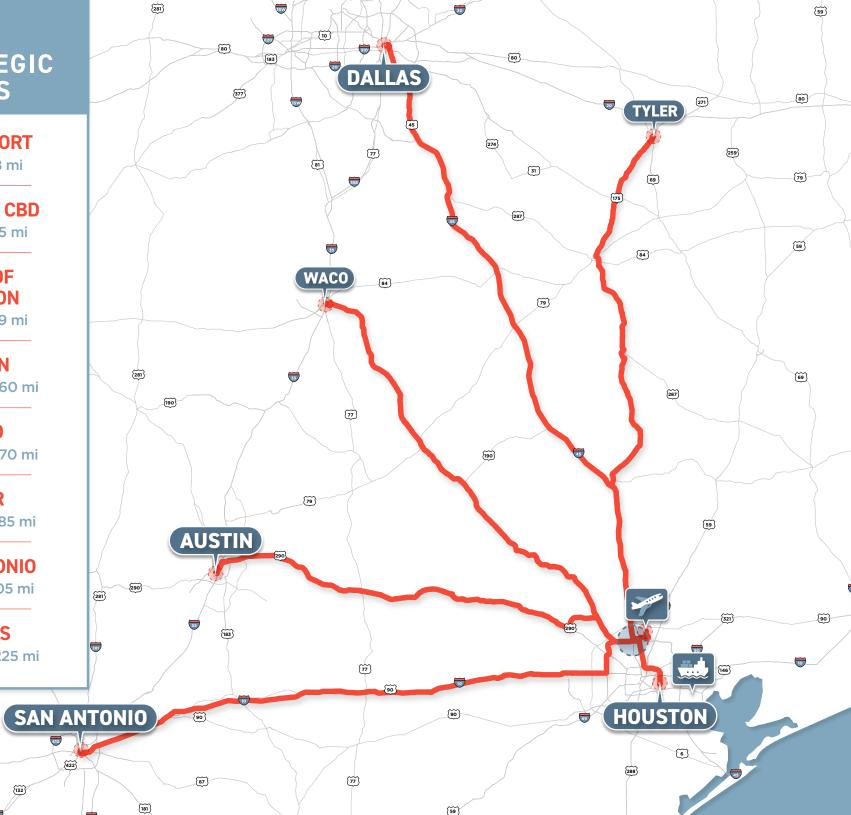

## STRATEGIC ACCESS

**IAH AIRPORT** 12 Mins | 8 mi

HOUSTON CBD 25 mins | 15 mi

PORT OF HOUSTON 21 mins | 29 mi

AUSTIN 2.7 Hours | 160 mi

**WACO** 2.7 Hours | 170 mi

**TYLER** 3.1 Hours | 185 mi

SAN ANTONIO 3 Hours | 205 mi

DALLAS 3.3 Hours | 225 mi

90