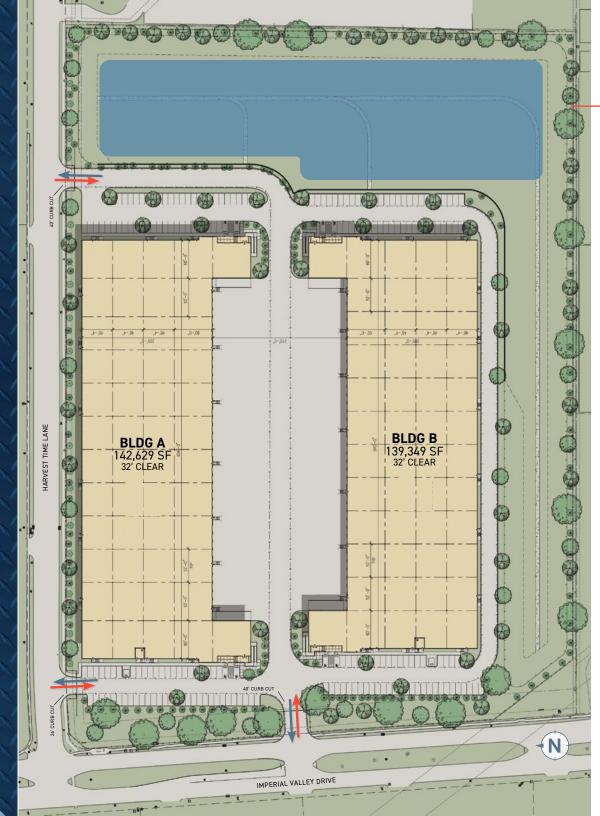

Imperial Connection is comprised of two shallowbay, front-load buildings equipped to deliver abundant power. The efficient development plan was designed to accommodate a wide array of tenant size requirements, ranging from 44,000 to 142,629 SF.

## PROPERTY HIGHLIGHTS

| 1 BLDG A       | 1 BLDG B                                                                                                                                           |
|----------------|----------------------------------------------------------------------------------------------------------------------------------------------------|
| 142,629 SF     | 139,349 SF                                                                                                                                         |
| 3,600 SF       | 3,600 SF                                                                                                                                           |
| Front-Load     | Front-Load                                                                                                                                         |
| 205'           | 205'                                                                                                                                               |
| 2              | 2                                                                                                                                                  |
| 33             | 31                                                                                                                                                 |
| 210' (shared)  | 210' (shared)                                                                                                                                      |
| 32'            | 32'                                                                                                                                                |
| 48' X 52' (w)  | 48' X 52' (w)                                                                                                                                      |
| 6"             | 6"                                                                                                                                                 |
| 99             | 94                                                                                                                                                 |
| 4,000 AMPS     | 2,000 AMPS                                                                                                                                         |
| 60'            | 60'                                                                                                                                                |
| Full Perimeter | Full Perimeter                                                                                                                                     |
| Abundant       | Abundant                                                                                                                                           |
| ESFR           | ESFR                                                                                                                                               |
|                | 142,629 SF   3,600 SF   Front-Load   205'   2   33   210' (shared)   32'   48' X 52' (w)   6''   99   4,000 AMPS   60'   Full Perimeter   Abundant |