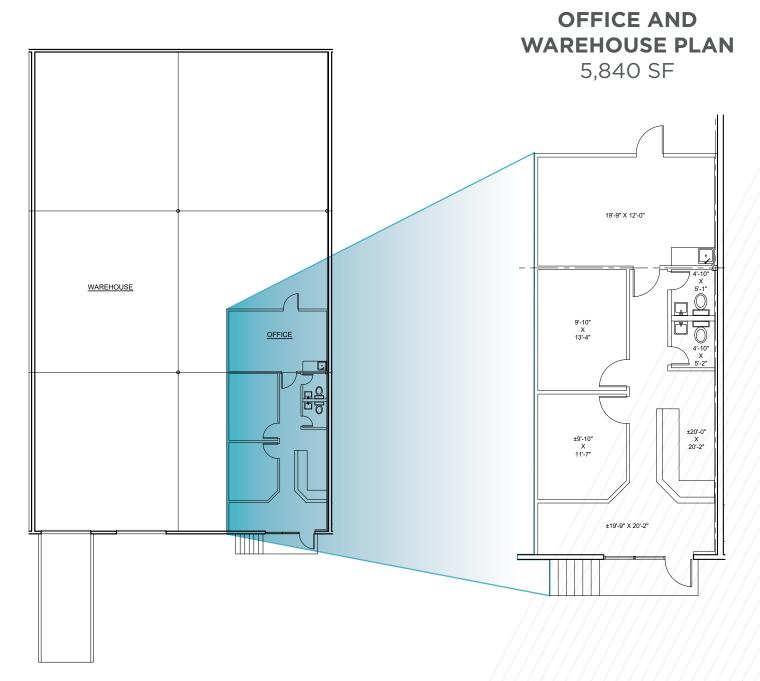

## **POST OAK BUSINESS CENTER**

1231-A NORTH POST OAK, HOUSTON, TX 77055

| TOTAL AVAILABLE AREA: | 5,840 SF | DRIVE-IN DOORS: | 1 |
|-----------------------|----------|-----------------|---|
| OFFICE AREA:          | 949 SF   | DOCK DOORS:     | 1 |
| WAREHOUSE AREA:       | 4,891 SF |                 |   |
| CLEAR HEIGHT:         | 18'      |                 |   |

### POST OAK 1231-A NORTH POST OAK, HOUSTON, TX 77055

| TOTAL AVAILABLE AREA: | 5,840 SF |
|-----------------------|----------|
| OFFICE AREA:          | 949 SF   |
| WAREHOUSE AREA:       | 4,891 SF |
| CLEAR HEIGHT:         | 18'      |
| DOCK DOORS:           | 1        |
| DRIVE-IN DOORS:       | 1        |