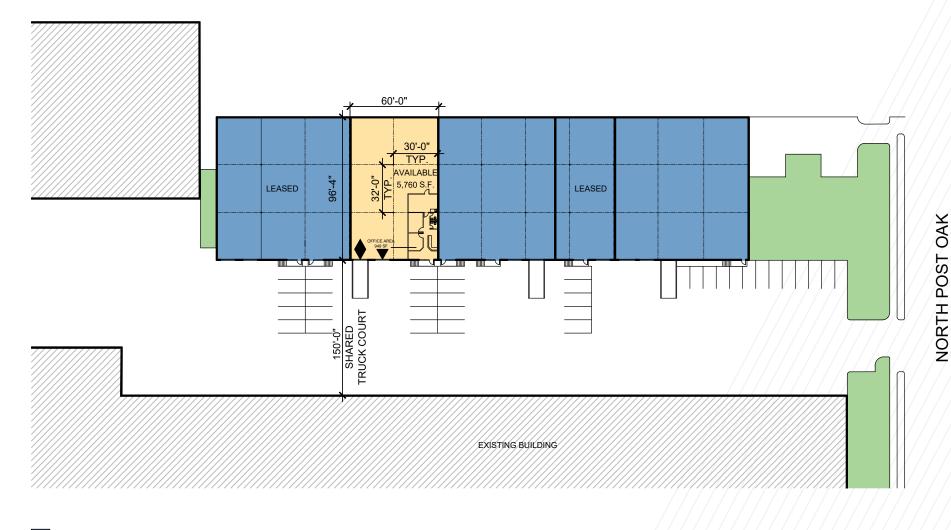

### SITE PLAN

LEASED AREA A DOCK POSITION

AVAILABLE AREA 🔶 DRIVE-IN DOOR

## **POST OAK BUSINESS CENTER**

1231-A NORTH POST OAK, HOUSTON, TX 77055

| TOTAL AVAILABLE AREA: | 5,840 SF | DRIVE-IN DOORS: | 1 |
|-----------------------|----------|-----------------|---|
| OFFICE AREA:          | 949 SF   | DOCK DOORS:     | 1 |
| WAREHOUSE AREA:       | 4,891 SF |                 |   |
| CLEAR HEIGHT:         | 18'      |                 |   |

### POST OAK 1231-A NORTH POST OAK, HOUSTON, TX 77055

| TOTAL AVAILABLE AREA: | 5,840 SF |
|-----------------------|----------|
| OFFICE AREA:          | 949 SF   |
| WAREHOUSE AREA:       | 4,891 SF |
| CLEAR HEIGHT:         | 18'      |
| DOCK DOORS:           | 1        |
| DRIVE-IN DOORS:       | 1        |