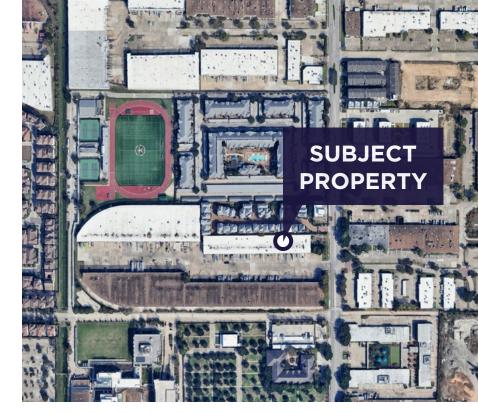

(3)

AWTY SCHOOL LANE

194 6 TILL

U.S. 290 HOV

LOOP N

FREE

610

W 12TH STREET

SUBJECT

PROPERTY

OAK

0

D