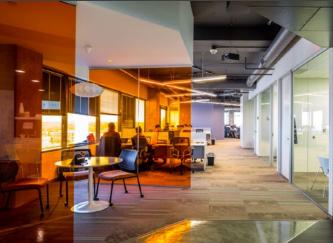

## Common area overhaul will attract and retain with:

- Expanded natural light
- Fitness center with lockers and showers
- Training room that accommodates up to 48
- Public third spaces and grab-n-go market to add collaborative flexibility for all tenants and guests
- Modern styling that supports a Class A image
- Free and convenient covered parking