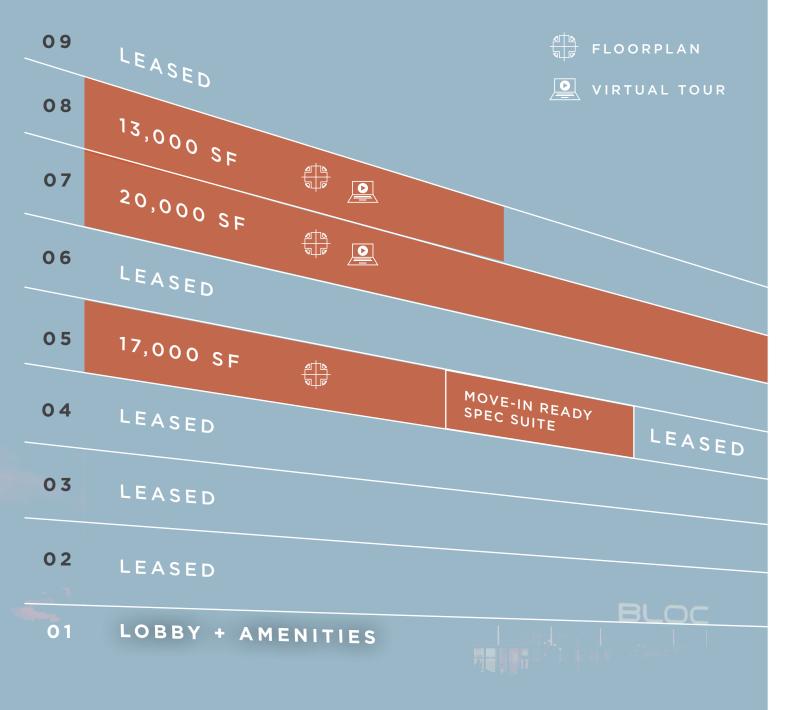

тне 50,000 SF AVAILABLE

- 165,000 SF | Building Size
- 2020/1985 | Renovated/Built
  - Nine | Floors

Typical Floorplate | 20,000 SF

Lease Rate | \$15.50 PSF

Tax/Op | \$10.33 PSF