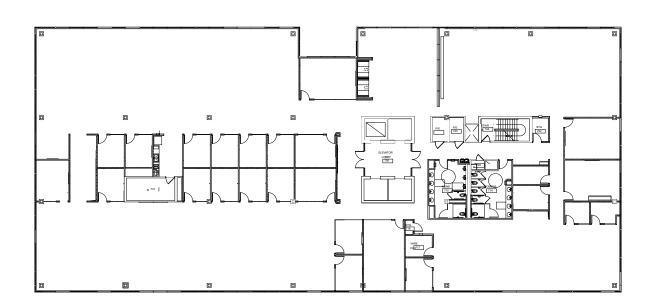

тне 50,000 SF AVAILABLE

- 165,000 SF | Building Size
- 2020/1985 | Renovated/Built
  - Nine | Floors

Typical Floorplate | 20,000 SF

Lease Rate | \$15.50 PSF

Tax/Op | \$10.33 PSF