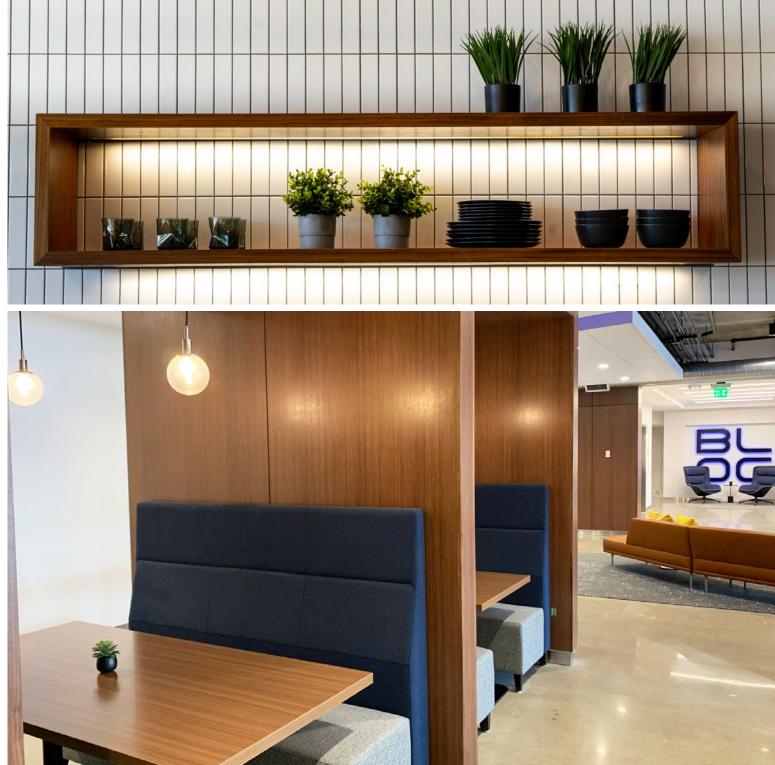

## Common area overhaul will attract and retain with:

- Expanded natural light
- Fitness center with lockers and showers
- Training room that accommodates up to 48
- Public third spaces and grab-n-go market to add collaborative flexibility for all tenants and guests
- Modern styling that supports a Class A image
- Free and convenient covered parking