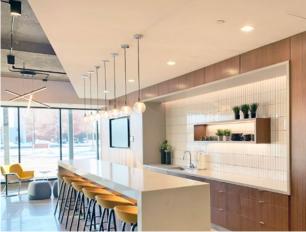

## Common area overhaul will attract and retain with:

- Expanded natural light
- Fitness center with lockers and showers
- Training room that accommodates up to 48
- Public third spaces and grab-n-go market to add collaborative flexibility for all tenants and guests
- Modern styling that supports a Class A image
- Free and convenient covered parking