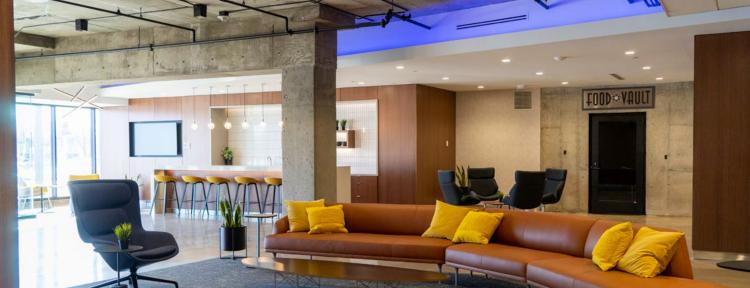

## Common area overhaul will attract and retain with:

- Expanded natural light
- Fitness center with lockers and showers
- Training room that accommodates up to 48
- Public third spaces and grab-n-go market to add collaborative flexibility for all tenants and guests
- Modern styling that supports a Class A image
- Free and convenient covered parking