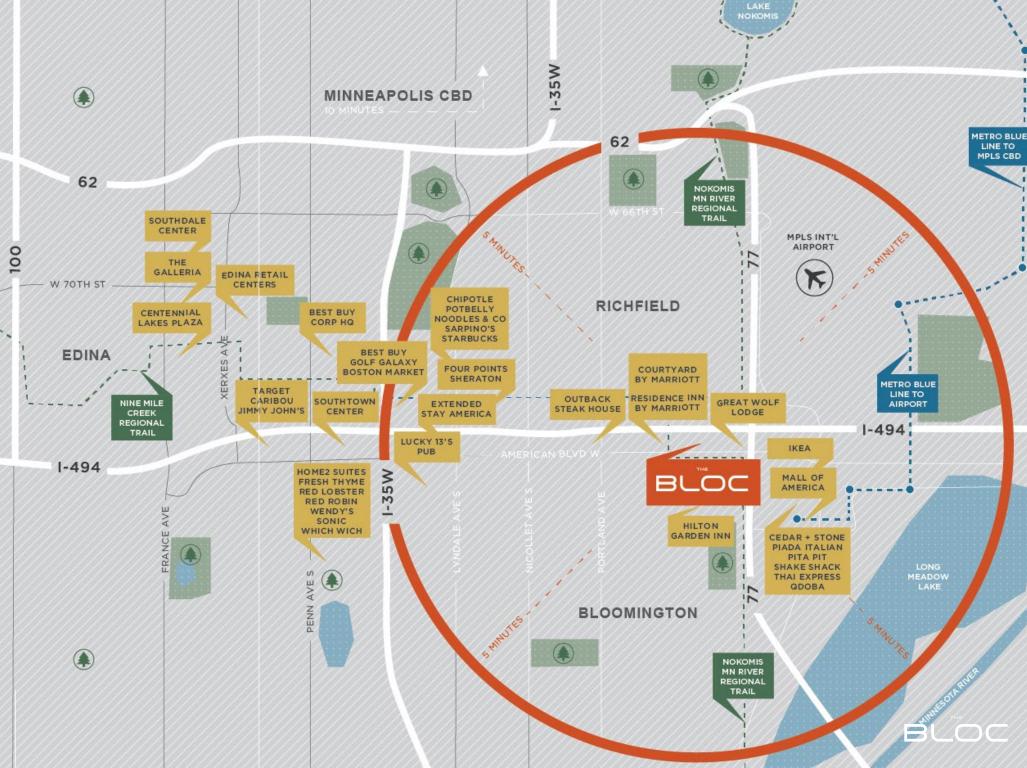

## Boost convenience in this premium location:

- Nearby shuttles to MSP International Airport
- Simplify travel by positioning your team within minutes of numerous hotels
- Enjoy excellent access and visibility from I-494
- Maximize travel options via LRT and Metro Transit
- Enjoy a multitude of neighboring retail and dining options