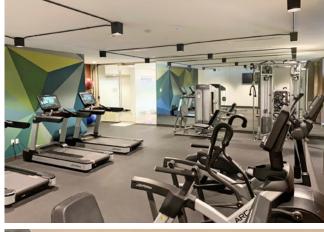

## Common area overhaul will attract and retain with:

- Expanded natural light
- Fitness center with lockers and showers
- Training room that accommodates up to 48
- Public third spaces and grab-n-go market to add collaborative flexibility for all tenants and guests
- Modern styling that supports a Class A image
- Free and convenient covered parking