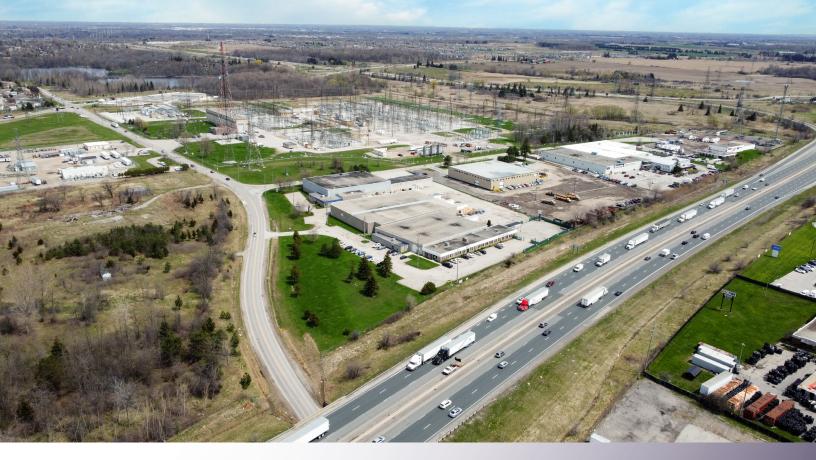

## FOR SALE | PRIME INDUSTRIAL FACILITY Asking Price: \$17,000,000 | Building Area: 96,553 SF | Site Area 7.1 ACRES

## **PROPERTY HIGHLIGHTS**

Exceptional industrial facility strategically located with direct exposure to Highway 401.

- Building Area: 96,553 SF
- Site Area: 7.1 Acres
- Zoning: LI2, LI3, and LI7
- Property Taxes: \$115,101.82 (2024)
- Clear Height: 14'8"-24'9"
- Grade Level Doors: 5

- Dock Level Doors: 16
- Power:
  - » Three Phase
  - » 600 Volts
- Space includes finished office areas, LED lighting and a fenced yard
- A rare opportunity to secure a highly versatile and well-positioned industrial asset.