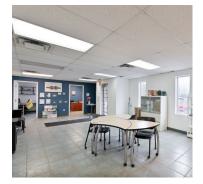

## **PROPERTY HIGHLIGHTS**

Exceptional industrial facility strategically located with direct exposure to Highway 401.

- Building Area: 96,553 SF
- Site Area: 7.1 Acres
- Zoning: LI2, LI3, and LI7
- Property Taxes: \$115,101.82 (2024)
- Clear Height: 14'8"-24'9"
- Grade Level Doors: 5

- Dock Level Doors: 16
- Power:
  - » Three Phase
  - » 600 Volts
- Space includes finished office areas, LED lighting and a fenced yard
- A rare opportunity to secure a highly versatile and well-positioned industrial asset.