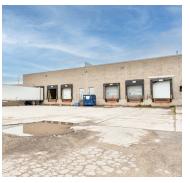

## **PROPERTY HIGHLIGHTS**

Exceptional industrial facility strategically located with direct exposure to Highway 401.

- Building Area: 96,553 SF
- Site Area: 7.1 Acres
- Zoning: LI2, LI3, and LI7
- Property Taxes: \$115,101.82 (2024)
- Clear Height: 14'8"-24'9"
- Grade Level Doors: 5

- Dock Level Doors: 16
- Power:
  - » Three Phase
  - » 600 Volts
- Space includes finished office areas, LED lighting and a fenced yard
- A rare opportunity to secure a highly versatile and well-positioned industrial asset.