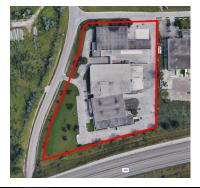

## FOR SALE | PRIME INDUSTRIAL FACILITY Asking Price: \$17,000,000 | Building Area: 96,553 SF | Site Area 7.1 ACRES

## **PROPERTY HIGHLIGHTS**

Exceptional industrial facility strategically located with direct exposure to Highway 401.

- Building Area: 96,553 SF
- Site Area: 7.1 Acres
- Zoning: LI2, LI3, and LI7
- Property Taxes: \$115,101.82 (2024)
- Clear Height: 14'8"-24'9"
- Grade Level Doors: 5