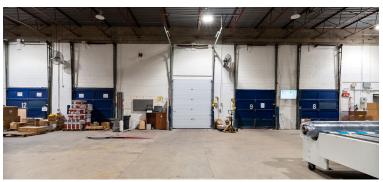

## **PROPERTY HIGHLIGHTS**

Exceptional industrial facility strategically located with direct exposure to Highway 401.

- Building Area: 96,553 SF
- Site Area: 7.1 Acres
- Zoning: LI2, LI3, and LI7
- Property Taxes: \$115,101.82 (2024)
- Clear Height: 14'8"-24'9"
- Grade Level Doors: 5

- Dock Level Doors: 16
- Power:
  - » Three Phase
  - » 600 Volts
- Space includes finished office areas, LED lighting and a fenced yard
- A rare opportunity to secure a highly versatile and well-positioned industrial asset.