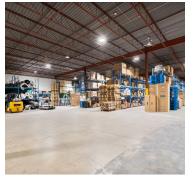

## **PROPERTY HIGHLIGHTS**

Exceptional industrial facility strategically located with direct exposure to Highway 401.

- Building Area: 96,553 SF
- Site Area: 7.1 Acres
- Zoning: LI2, LI3, and LI7
- Property Taxes: \$115,101.82 (2024)
- Clear Height: 14'8"-24'9"
- Grade Level Doors: 5

- Dock Level Doors: 16
- Power:
  - » Three Phase
  - » 600 Volts
- Space includes finished office areas, LED lighting and a fenced yard
- A rare opportunity to secure a highly versatile and well-positioned industrial asset.