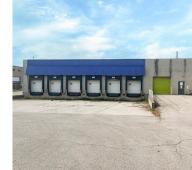

## **PROPERTY HIGHLIGHTS**

Exceptional industrial facility strategically located with direct exposure to Highway 401.

- Building Area: 96,553 SF
- Site Area: 7.1 Acres
- Zoning: LI2, LI3, and LI7
- Property Taxes: \$115,101.82 (2024)
- Clear Height: 14'8"-24'9"
- Grade Level Doors: 5

- Dock Level Doors: 16
- Power:
  - » Three Phase
  - » 600 Volts
- Space includes finished office areas, LED lighting and a fenced yard
- A rare opportunity to secure a highly versatile and well-positioned industrial asset.