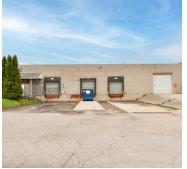

## **PROPERTY HIGHLIGHTS**

Exceptional industrial facility strategically located with direct exposure to Highway 401.

- Building Area: 96,553 SF
- Site Area: 7.1 Acres
- Zoning: LI2, LI3, and LI7
- Property Taxes: \$115,101.82 (2024)
- Clear Height: 14'8"-24'9"
- Grade Level Doors: 5

- Dock Level Doors: 16
- Power:
  - » Three Phase
  - » 600 Volts
- Space includes finished office areas, LED lighting and a fenced yard
- A rare opportunity to secure a highly versatile and well-positioned industrial asset.