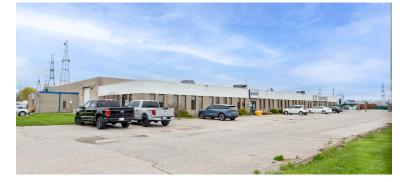

## FOR SALE | PRIME INDUSTRIAL FACILITY Asking Price: \$17,000,000 | Building Area: 96,553 SF | Site Area 7.1 ACRES

## **PROPERTY HIGHLIGHTS**

Exceptional industrial facility strategically located with direct exposure to Highway 401.

- Building Area: 96,553 SF
- Site Area: 7.1 Acres
- Zoning: LI2, LI3, and LI7
- Property Taxes: \$115,101.82 (2024)
- Clear Height: 14'8"-24'9"
- Grade Level Doors: 5

- Dock Level Doors: 16
- Power:
  - » Three Phase
  - » 600 Volts
- Space includes finished office areas, LED lighting and a fenced yard
- A rare opportunity to secure a highly versatile and well-positioned industrial asset.