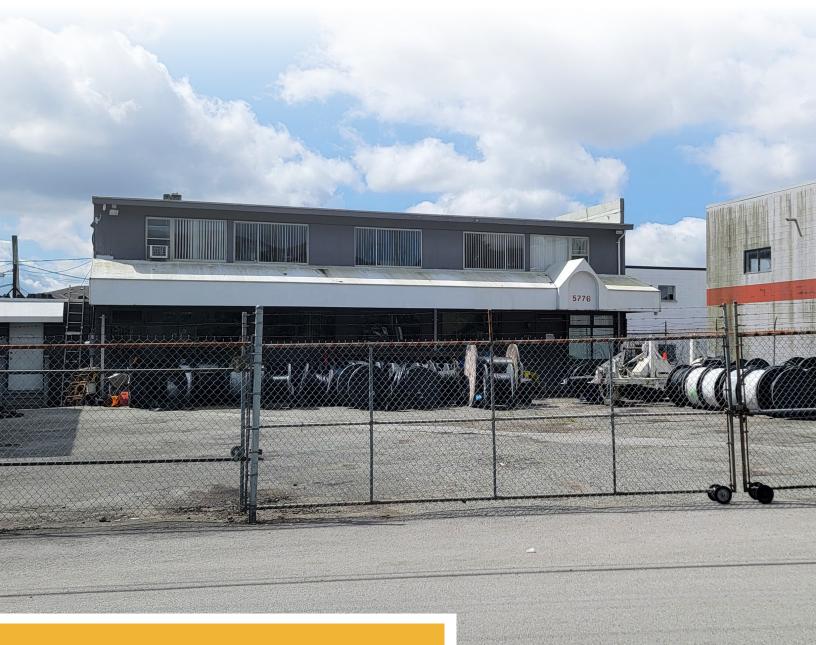

# **5776 BERESFORD STREET, BURNABY**

#### **Features**

- Freestanding building on 8,349 SF lot
- Fenced and gated yard area for parking or storage
- Additional parking in rear lane
- One (1) dock loading door
- Two (2) washrooms
- 3-phase electrical power

### Size

**1,730 SF** Warehouse/Storage **1,730 SF** Second Floor Office

#### 3,460 SF

Total Area **±5,000 SF of Outdoor Storage** 