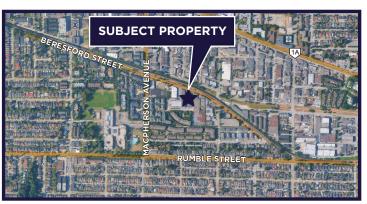

#### Location

The subject property is located in the central Beresford Industrial area of Burnaby, just south of Kingsway. The Building offers the potential tenant excellent access to all areas of the Lower Mainland, due to Burnaby's central location. Kingsway (99A), a major transit way, is located just north of the subject property, provides access to surrounding communities such as New Westminster, Surrey, and Vancouver.