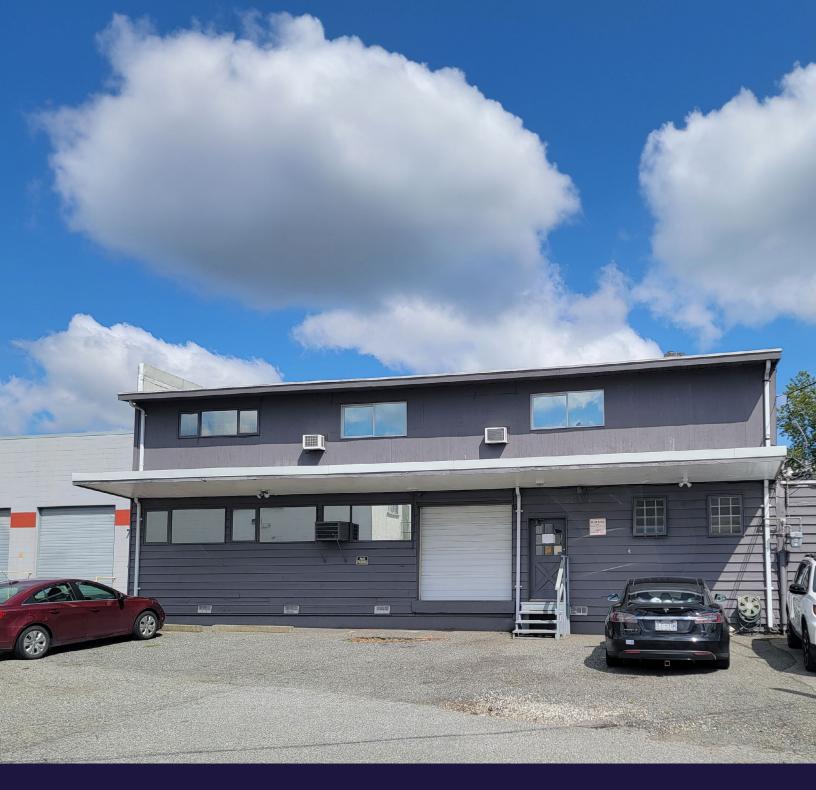

# **5776 BERESFORD STREET, BURNABY**

#### **Features**

- Freestanding building on 8,349 SF lot
- Fenced and gated yard area for parking or storage
- Additional parking in rear lane
- One (1) dock loading door
- Two (2) washrooms
- 3-phase electrical power