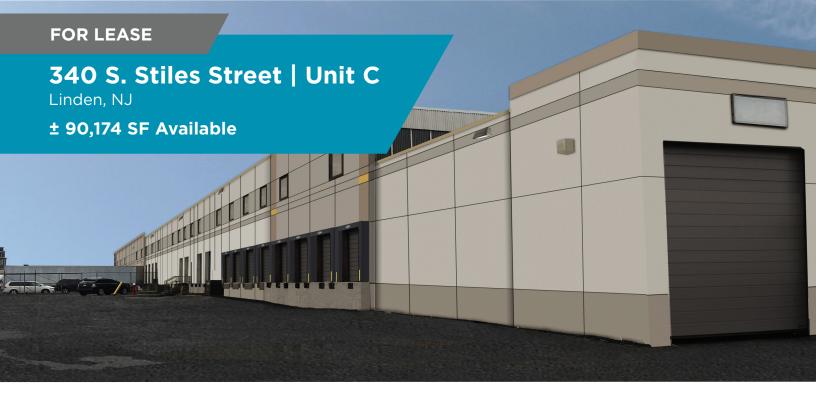

# 340 S. Stiles Street | Unit C

Linden, NJ

± 90,174 SF AVAILABLE

**FOR LEASE** 

## PROPERTY HIGHLIGHTS

- ± 503,194 SF Total RBA
- ± 90,174 SF Available
- ± 1,200 SF Office Area
- 17' Ceiling Height
- 17 Tailgate Loading Docks
- 1 Drive-in Door
- 30' x 40' Column Spacing
- Wet Sprinkler System
- T-5 Lighting
- 10 Trailer Parking Spots
- Available May 1, 2025
- Asking \$13.50/SF