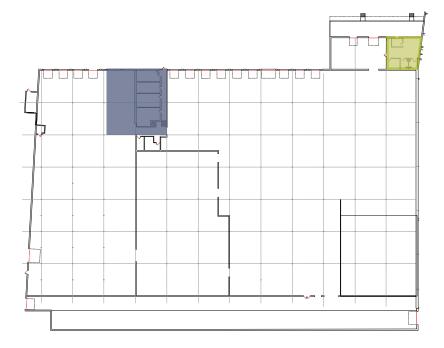

## PROPERTY HIGHLIGHTS

- ± 503,194 SF Total RBA
- ± 90,174 SF Available
- ± 1,200 SF Office Area
- 17' Ceiling Height
- 17 Tailgate Loading Docks
- 1 Drive-in Door
- 30' x 40' Column Spacing
- Wet Sprinkler System
- T-5 Lighting
- 10 Trailer Parking Spots
- Available May 1, 2025
- Asking \$13.50/SF



## CONTACT

#### **CHARLES FERN**

+1 732 243 3101 chuck.fern@cushwake.com

#### **GARY CASALETTO**

+1 732 243 3106 gary.casaletto@cushwake.com

## JASON BARTON, SIOR

+1 732 243 3104 jason.barton@cushwake.com

#### **NATALIE GORGA**

+1 732 452 3136 natalie.gorga@cushwake.com





# 340 S. Stiles Street | Unit C

Linden, NJ

± 90,174 SF AVAILABLE

**FOR LEASE** 

## **SITE PLAN**



## **FLOOR PLAN**

■ ±1,200 SF Office Area

Break Room& Restroom



### CONTACT

## **CHARLES FERN**

+1 732 243 3101 chuck.fern@cushwake.com

## **JASON BARTON, SIOR**

+1 732 243 3104 jason.barton@cushwake.com

## **GARY CASALETTO**

+1 732 243 3106 gary.casaletto@cushwake.com

## **NATALIE GORGA**

+1 732 452 3136 natalie.gorga@cushwake.com