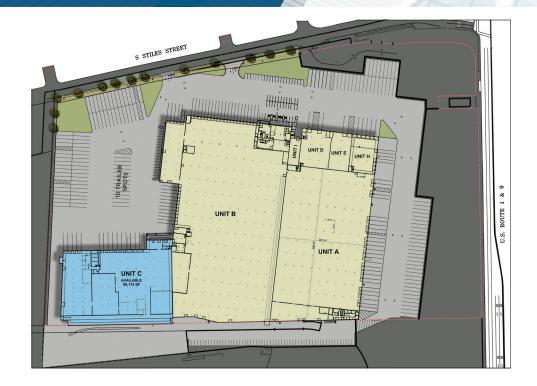

## PROPERTY HIGHLIGHTS

- ± 503,194 SF Total RBA
- ± 90,174 SF Available
- ± 1,200 SF Office Area
- 17' Ceiling Height
- 17 Tailgate Loading Docks
- 1 Drive-in Door
- 30' x 40' Column Spacing
- Wet Sprinkler System
- T-5 Lighting
- 10 Trailer Parking Spots
- Available May 1, 2025
- Asking \$13.50/SF



## CONTACT

#### **CHARLES FERN**

+1 732 243 3101 chuck.fern@cushwake.com

#### **GARY CASALETTO**

+1 732 243 3106 gary.casaletto@cushwake.com

## JASON BARTON, SIOR

+1 732 243 3104 jason.barton@cushwake.com

#### **NATALIE GORGA**

+1 732 452 3136 natalie.gorga@cushwake.com





# 340 S. Stiles Street | Unit C

Linden, NJ

± 90,174 SF AVAILABLE

**FOR LEASE** 

## **SITE PLAN**



## **FLOOR PLAN**

■ ±1,200 SF Office Area

Break Room& Restroom



### CONTACT

## **CHARLES FERN**

+1 732 243 3101 chuck.fern@cushwake.com

## **JASON BARTON, SIOR**

+1 732 243 3104 jason.barton@cushwake.com

## **GARY CASALETTO**

+1 732 243 3106 gary.casaletto@cushwake.com

## **NATALIE GORGA**

+1 732 452 3136 natalie.gorga@cushwake.com