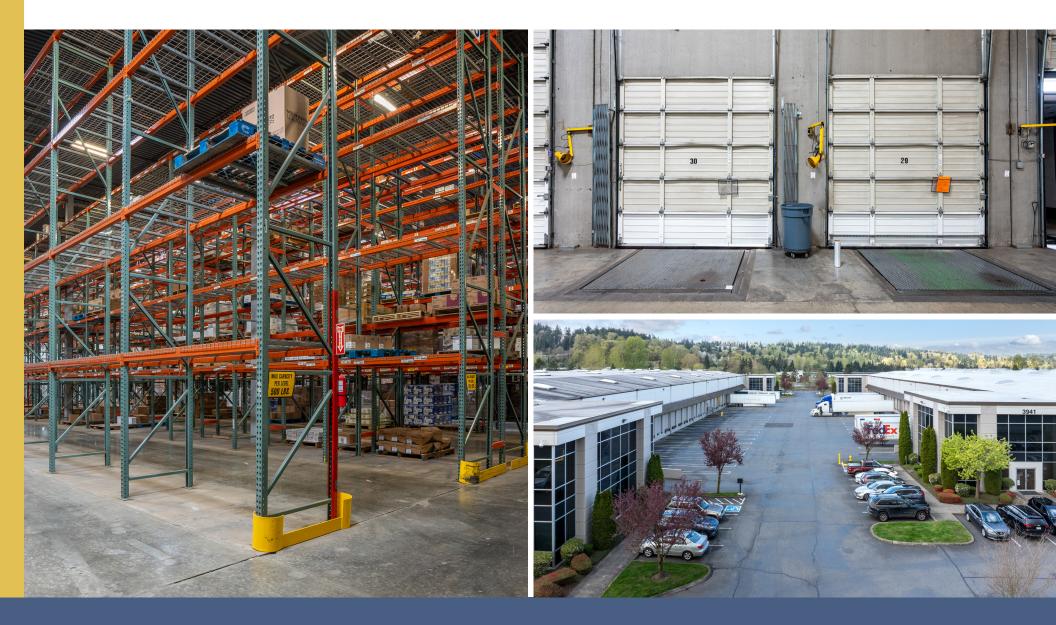

### **PROPERTY HIGHLIGHTS**

- 30' Clear Height
- ESFR Sprinklers
- LED Lighting
- Distinguished Corporate Image
- Ample Car Parking
- M-1 Zoning (Auburn)

Cushman & Wakefield | 601 Union Street, Suite 1100, Seattle, WA 98101 | cushmanwakefield.com