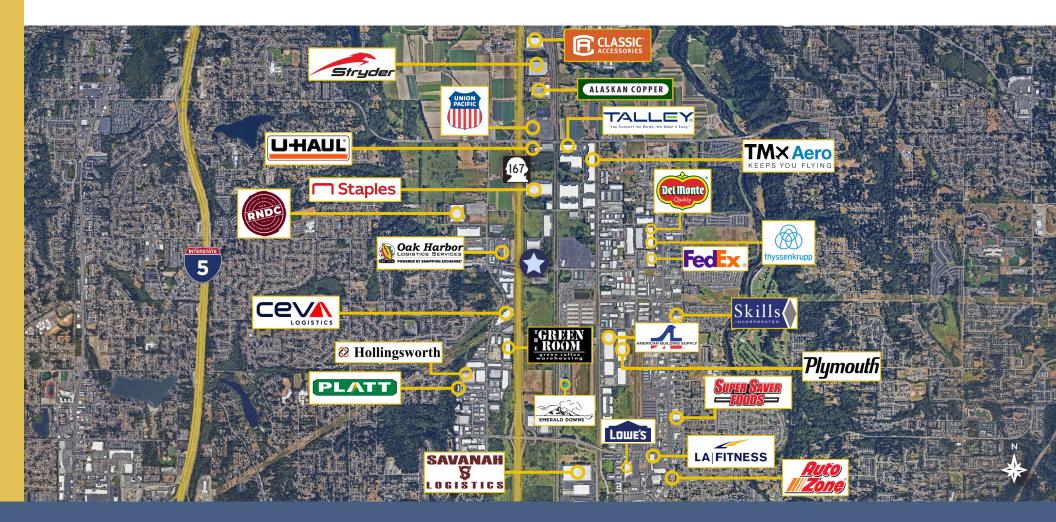

# Location Overview

Cushman & Wakefield | 601 Union Street, Suite 1100, Seattle, WA 98101 | cushmanwakefield.com

## STRATEGICALLY LOCATED INDUSTRIAL BUILDING IDEAL FOR DISTRIBUTION

Cabot Auburn Park 167 provides a highly desirable location with proximity to SR-167, direct adjacency to the Seattle-Tacoma International Airport, and quick access to Seattle and Tacoma's Central Business District, providing unsurpassed regional, national, and international access.