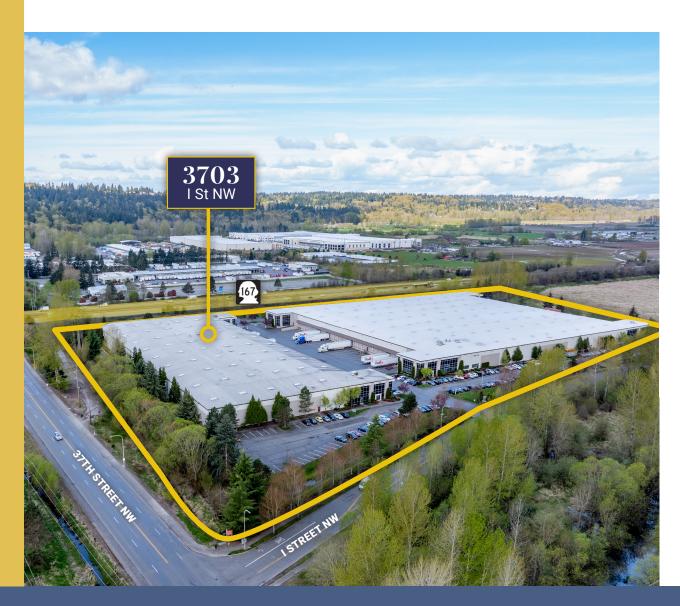

# Cabot Auburn Park 167

**Building B** 

# 127,066 SF AVAILABLE Warehouse for Lease 3703 I Street NW, Auburn, WA 98001

CABO<u>T</u>

For more information, contact:

## STRATEGICALLY LOCATED INDUSTRIAL BUILDING IDEAL FOR DISTRIBUTION

Cabot Auburn Park 167 provides a highly desirable location with proximity to SR-167, direct adjacency to the Seattle-Tacoma International Airport, and quick access to Seattle and Tacoma's Central Business District, providing unsurpassed regional, national, and international access.