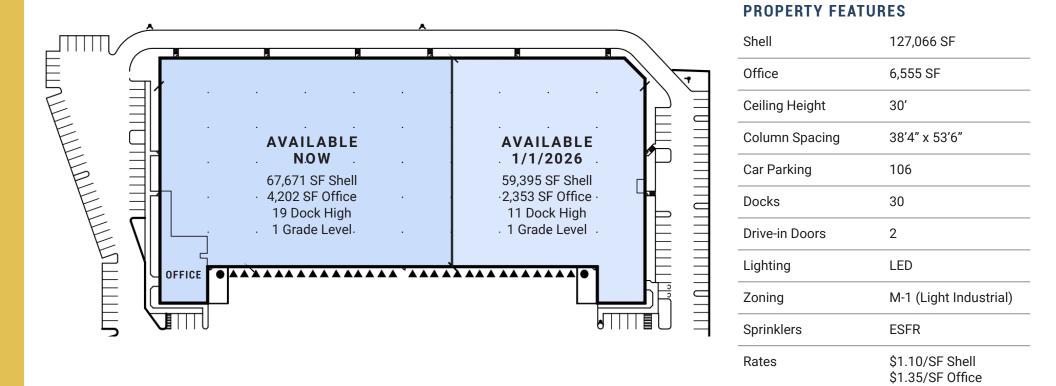

### **PROPERTY HIGHLIGHTS**

- 30' Clear Height
- ESFR Sprinklers
- LED Lighting
- Distinguished Corporate Image
- Ample Car Parking
- M-1 Zoning (Auburn)

Cushman & Wakefield | 601 Union Street, Suite 1100, Seattle, WA 98101 | cushmanwakefield.com