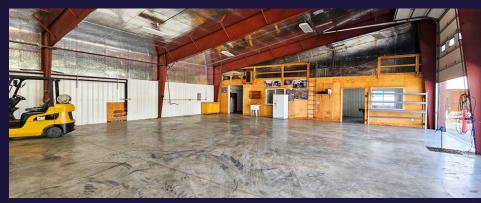

FOR SALE

### **30 S COMMERCIAL STREET** CAMBRIDGE, ID 83610



4,500 SF Available \$799,000



### **PROPERTY HIGHLIGHTS**

0.15 AC

Zoned C2 Commercial

Built in 2006

3 Phase Power 550 Amps

Radiant Heat Floor

Four 16' x 16' Overhead Doors

Plumbed for Air Compressor

### **FLOOR PLAN**



# **PROPERTY IMAGES**









#### **30 S COMMERCIAL STREET**

Cutler Rd

Mill Rd

## **AERIAL MAP**

Nestled in the scenic heart of Washington County, Cambridge, Idaho, is a charming rural town offering a peaceful lifestyle amidst stunning natural beauty. With a population of approximately 364 residents, Cambridge provides a close-knit community atmosphere where neighbors know each other by name. Situated along U.S. Highway 95 and State Highway 71, Cambridge offers seamless connectivity to major transportation routes, facilitating efficient logistics and accessibility for businesses. Cambridge's location makes it a gateway to outdoor adventures, including fishing, hiking, and whitewater rafting in nearby Hells Canyon. The town also hosts Hells Canyon Days and the annual Washington County Fair and Rodeo celebrati