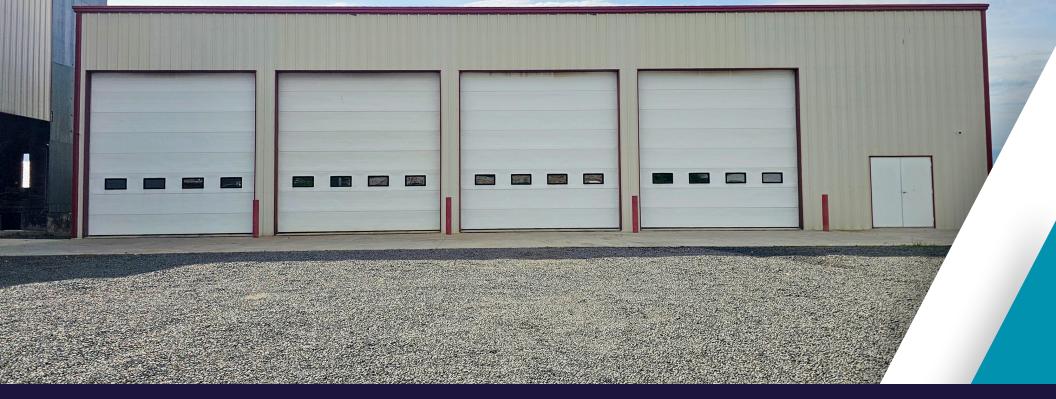

### **PROPERTY HIGHLIGHTS**

0.15 AC

Zoned C2 Commercial

Built in 2006

3 Phase Power 550 Amps

Radiant Heat Floor

Four 16' x 16' Overhead Doors

Plumbed for Air Compressor

# **PROPERTY IMAGES**