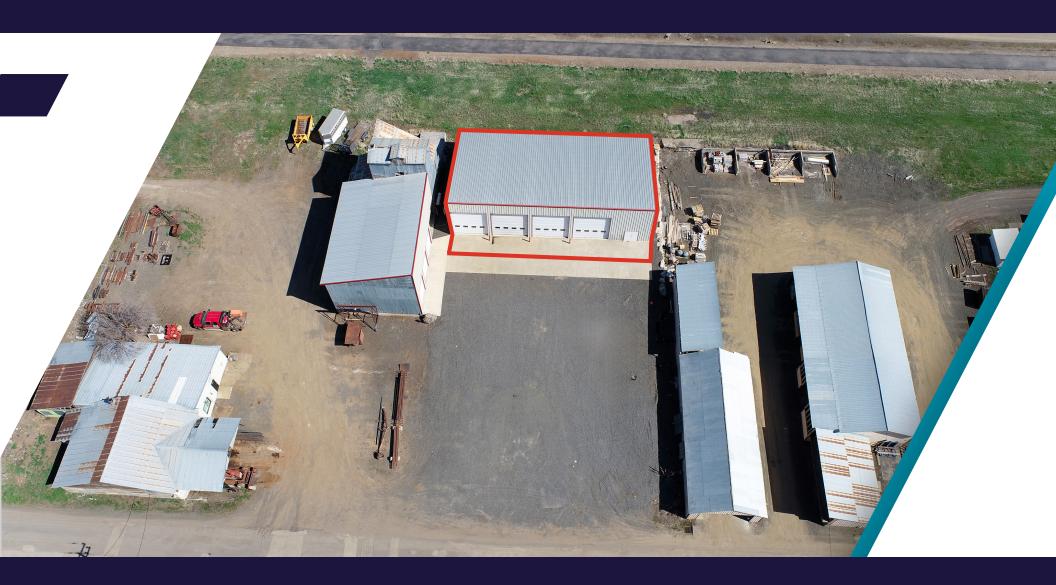

## **AERIAL MAP**

Nestled in the scenic heart of Washington County, Cambridge, Idaho, is a charming rural town offering a peaceful lifestyle amidst stunning natural beauty. With a population of approximately 364 residents, Cambridge provides a close-knit community atmosphere where neighbors know each other by name. Situated along U.S. Highway 95 and State Highway 71, Cambridge offers seamless connectivity to major transportation routes, facilitating efficient logistics and accessibility for businesses. Cambridge's location makes it a gateway to outdoor adventures, including fishing, hiking, and whitewater rafting in nearby Hells Canyon. The town also hosts Hells Canyon Days and the annual Washington County Fair and Rodeo celebrating its rich agricultural heritage.