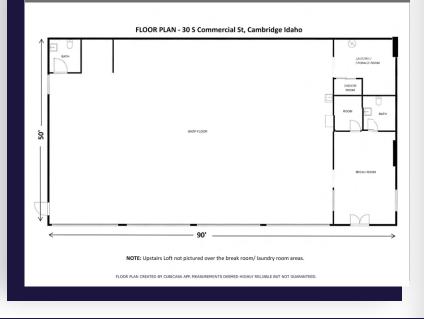

FOR SALE

### **30 S COMMERCIAL STREET** CAMBRIDGE, ID 83610



4,500 SF Available \$799,000



### **PROPERTY HIGHLIGHTS**

0.15 AC

Zoned C2 Commercial

Built in 2006

3 Phase Power 550 Amps

Radiant Heat Floor

Four 16' x 16' Overhead Doors

Plumbed for Air Compressor

### **FLOOR PLAN**



# **PROPERTY IMAGES**









#### **30 S COMMERCIAL STREET**

Cutler Rd

Mill Rd

## **AERIAL MAP**

Nestled in the scenic heart of Washington County, Cambridge, Idaho, is a charming rural town offering a peaceful lifestyle amidst stunning natural beauty. With a population of approximately 364 residents, Cambridge provides a close-knit community atmosphere where neighbors know each other by name. Situated along U.S. Highway 95 and State Highway 71, Cambridge offers seamless connectivity to major transportation routes, facilitating efficient logistics and accessibility for businesses. Cambridge's location makes it a gateway to outdoor adventures, including fishing, hiking, and whitewater rafting in nearby Hells Canyon. The town also hosts Hells Canyon Days and the annual Washington Coun