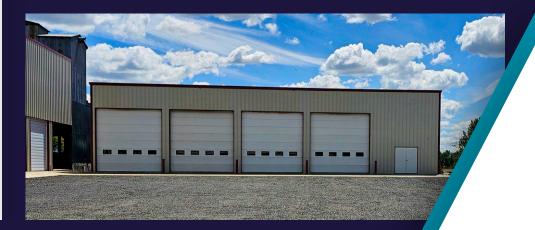

# **PROPERTY IMAGES**

### **PROPERTY HIGHLIGHTS**

0.15 AC

Zoned C2 Commercial

Built in 2006

3 Phase Power 550 Amps

Radiant Heat Floor

Four 16' x 16' Overhead Doors

Plumbed for Air Compressor