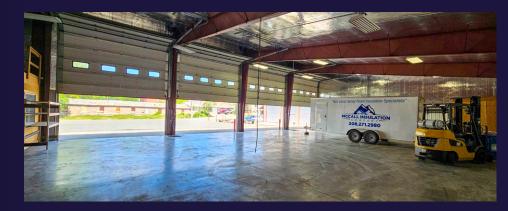

FOR SALE

### **30 S COMMERCIAL STREET** CAMBRIDGE, ID 83610



4,500 SF Available \$799,000



### **PROPERTY HIGHLIGHTS**

0.15 AC

Zoned C2 Commercial

Built in 2006

3 Phase Power 550 Amps

Radiant Heat Floor

Four 16' x 16' Overhead Doors

Plumbed for Air Compressor

### **FLOOR PLAN**



# **PROPERTY IMAGES**









#### **30 S COMMERCIAL STREET**

Cutler Rd

Mill Rd

## **AERIAL MAP**

Nestled in the scenic heart of Washington County, Cambridge, Idaho, is a charming rural town offering a peaceful lifestyle amidst stunning natural beauty. With a population of approximately 364 residents, Cambridge provides a close-knit community atmosphere where neighbors know each other by name. Situated along U.S. Highway 95 and State Highway 71, Cambridge offers seamless connectivity to major transportation routes, facilitating efficient logistics and accessibility for businesses. Cambridge's location makes it a gateway to outdoor adventures, including fishing, hiking, and whitewater rafting in nearby Hells Canyon. The town also hosts Hells Canyon Days and the annual Washington County Fair and Rodeo celebra