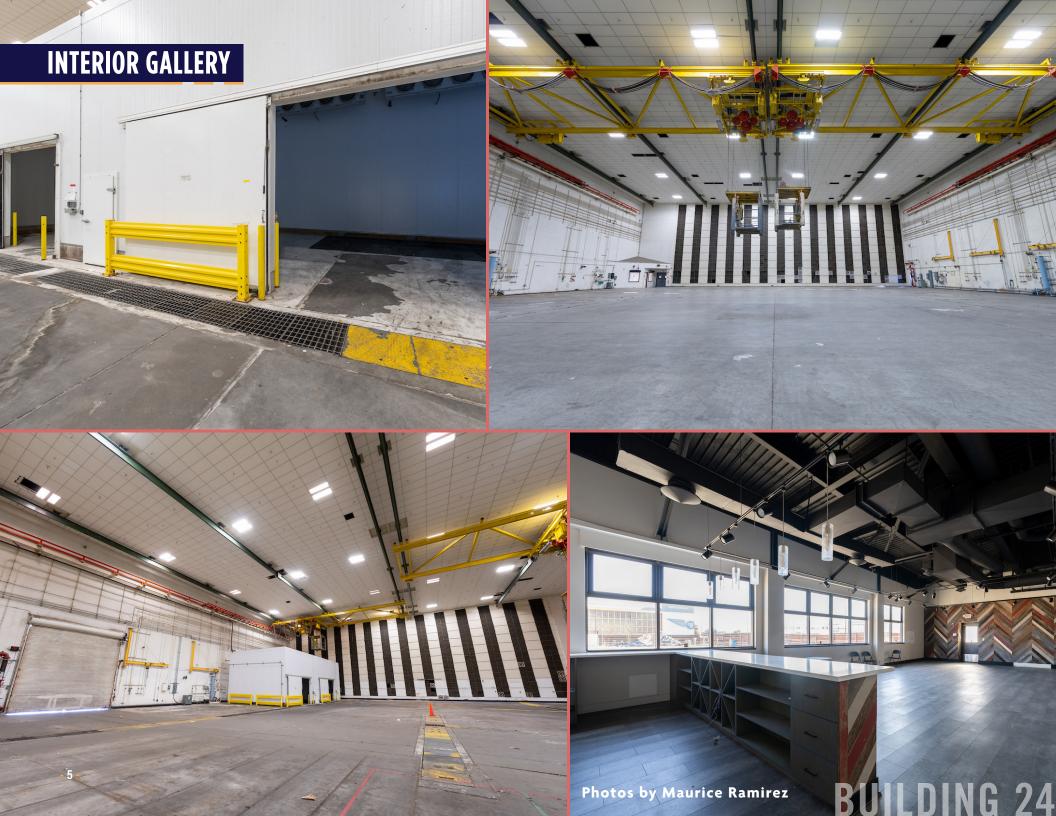

### **PROPERTY HIGHLIGHTS**

Flex Space

Former **Production** Winery

**Rental Rate:** \$1.35/SF/Month NNN

**Huge Clear Height** 

Heavy Gas and Electrical Service

\*tenant to confirm

Parking and Outdoor Space Available

\*tenant to confirm approved uses

Large, Grade-Level Bay Doors\*

**Potential Event Space\*** 

**Sprinklers** 

**Functional Office** Space (in addition)