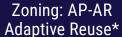

## FOR LEASE

FORMER WINERY PRODUCTION SPACE

±14,997 SF - ±63,000 SF \$1.35/SF/MO NNN

### **PROPERTY HIGHLIGHTS**

Flex Space

Former **Production** Winery

**Rental Rate:** \$1.35/SF/Month NNN

**Huge Clear Height** 

Heavy Gas and Electrical Service

\*tenant to confirm

Parking and Outdoor Space Available

\*tenant to confirm approved uses

Large, Grade-Level Bay Doors\*

**Potential Event Space\*** 

**Sprinklers** 

**Functional Office** Space (in addition)