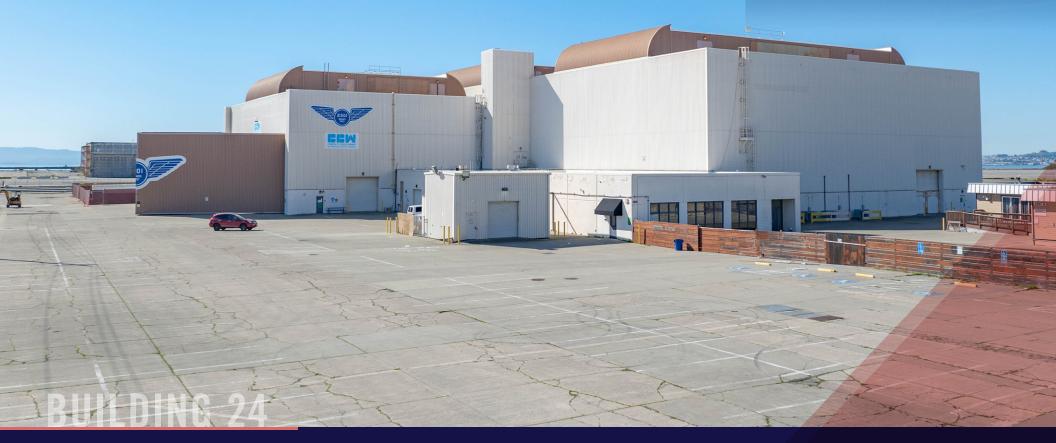

## FOR LEASE

FORMER WINERY PRODUCTION SPACE

±14,997 SF - ±63,000 SF \$1.35/SF/MO NNN

### **PROPERTY HIGHLIGHTS**

Flex Space

Former **Production** Winery

**Rental Rate:** \$1.35/SF/Month NNN

**Huge Clear Height** 

Heavy Gas and Electrical Service

\*tenant to confirm

Parking and Outdoor Space Available

\*tenant to confirm approved uses

Large, Grade-Level Bay Doors\*

**Potential Event Space\*** 

**Sprinklers** 

**Functional Office** Space (in addition)