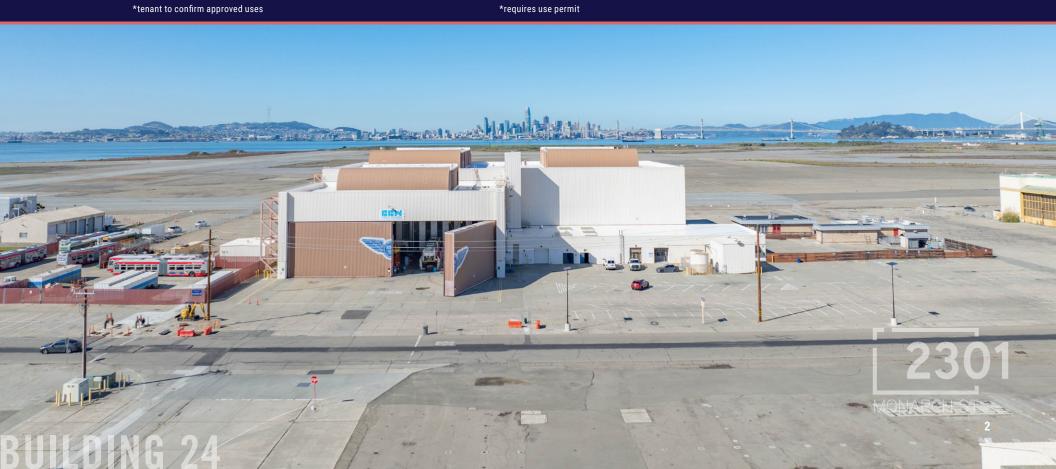

## FOR LEASE

FORMER WINERY PRODUCTION SPACE

±14,997 SF - ±63,000 SF \$1.35/SF/MO NNN





### TED ANDERSON

Managing Director ted.anderson@cushwake.com 510.465.8000 CA RE License #01332000

### ANDREW SCHMIEDER

Senior Director andrew.schmieder@cushwake.com 510.891.5834 CA RE License #01828740

### **PROPERTY HIGHLIGHTS**



Flex Space





Former **Production** Winery



**Rental Rate:** \$1.35/SF/Month NNN



**Huge Clear Height** 



Heavy Gas and Electrical Service

\*tenant to confirm



Parking and Outdoor Space Available





\*tenant to confirm approved uses



Large, Grade-Level Bay Doors\*



**Potential Event Space\*** 



**Sprinklers** 



**Functional Office** Space (in addition)















### **SITE PLAN**







# CONTACT:

#### **TED ANDERSON**

Managing Director ted.anderson@cushwake.com 510.465.8000 CA RE License #01332000

#### **ANDREW SCHMIEDER**

Senior Director andrew.schmieder@cushwake.com 510.891.5834 CA RE License #01828740