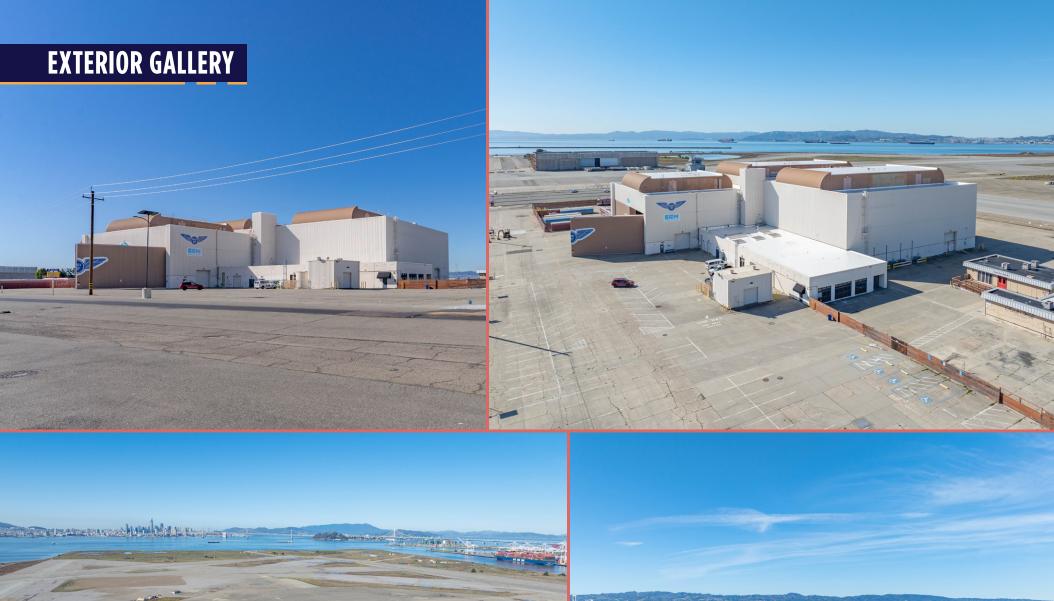

### **PROPERTY HIGHLIGHTS**

Flex Space

Former **Production** Winery

**Rental Rate:** \$1.35/SF/Month NNN

**Huge Clear Height** 

Heavy Gas and Electrical Service

\*tenant to confirm

Parking and Outdoor Space Available

\*tenant to confirm approved uses

Large, Grade-Level Bay Doors\*

**Potential Event Space\*** 

**Sprinklers** 

**Functional Office** Space (in addition)