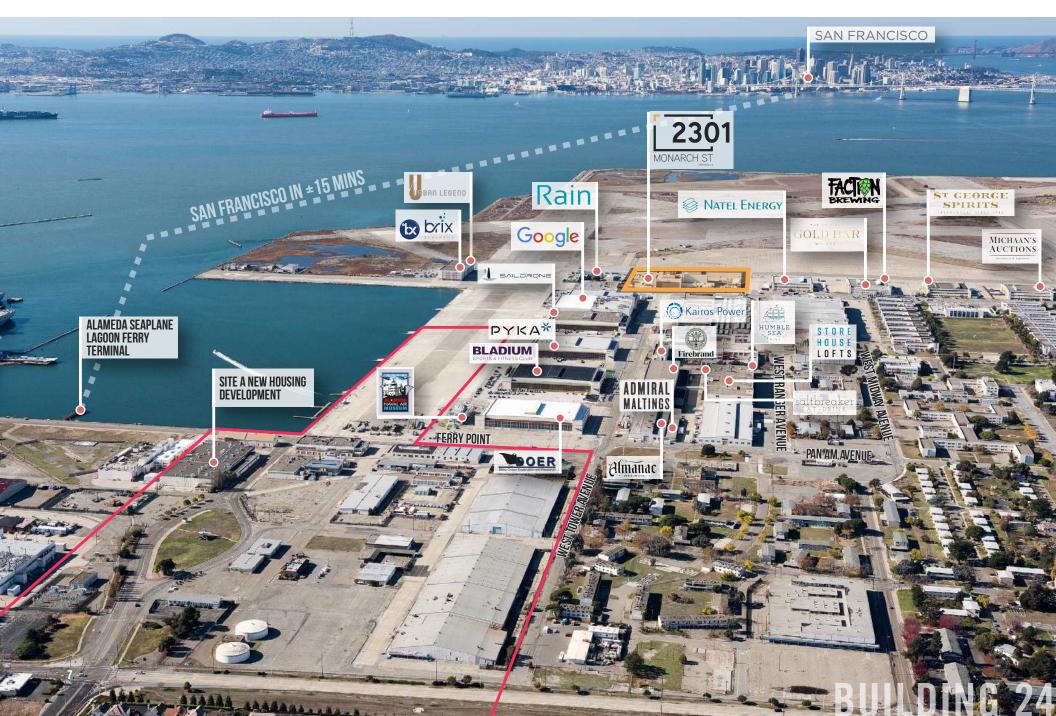

## FOR LEASE

FORMER WINERY PRODUCTION SPACE

±14,997 SF - ±63,000 SF \$1.35/SF/MO NNN





### TED ANDERSON

Managing Director ted.anderson@cushwake.com 510.465.8000 CA RE License #01332000

### ANDREW SCHMIEDER

Senior Director andrew.schmieder@cushwake.com 510.891.5834 CA RE License #01828740

### **PROPERTY HIGHLIGHTS**



Flex Space





Former **Production** Winery



**Rental Rate:** \$1.35/SF/Month NNN



**Huge Clear Height** 



Heavy Gas and Electrical Service

\*tenant to confirm



Parking and Outdoor Space Available





\*tenant to confirm approved uses



Large, Grade-Level Bay Doors\*



**Potential Event Space\*** 



**Sprinklers** 



**Functional Office** Space (in addition)















### **SITE PLAN**







# CONTACT:

#### **TED ANDERSON**

Managing Director ted.anderson@cushwake.com 510.465.8000 CA RE License #01332000

#### **ANDREW SCHMIEDER**

Senior Director andrew.schmieder@cushwake.com 510.891.5834 CA RE License #01828740