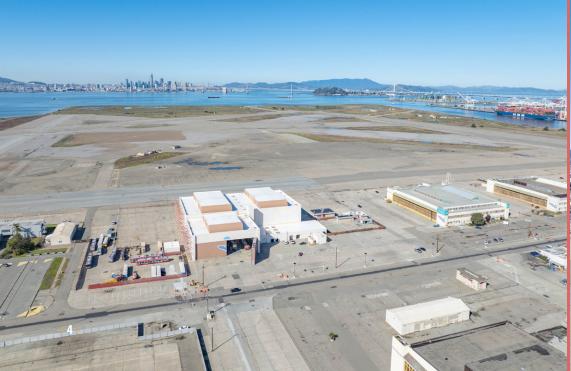

## FOR LEASE

FORMER WINERY PRODUCTION SPACE

±14,997 SF - ±63,000 SF \$1.35/SF/MO NNN





### TED ANDERSON

Managing Director ted.anderson@cushwake.com 510.465.8000 CA RE License #01332000

### ANDREW SCHMIEDER

Senior Director andrew.schmieder@cushwake.com 510.891.5834 CA RE License #01828740

### **PROPERTY HIGHLIGHTS**



Flex Space





Former **Production** Winery



**Rental Rate:** \$1.35/SF/Month NNN



**Huge Clear Height** 



Heavy Gas and Electrical Service

\*tenant to confirm



Parking and Outdoor Space Available





\*tenant to confirm approved uses



Large, Grade-Level Bay Doors\*



**Potential Event Space\*** 



**Sprinklers** 



**Functional Office** Space (in addition)















### **SITE PLAN**







# CONTACT:

#### **TED ANDERSON**

Managing Director ted.anderson@cushwake.com 510.465.8000 CA RE License #01332000

#### **ANDREW SCHMIEDER**

Senior Director andrew.schmieder@cushwake.com 510.891.5834 CA RE License #01828740