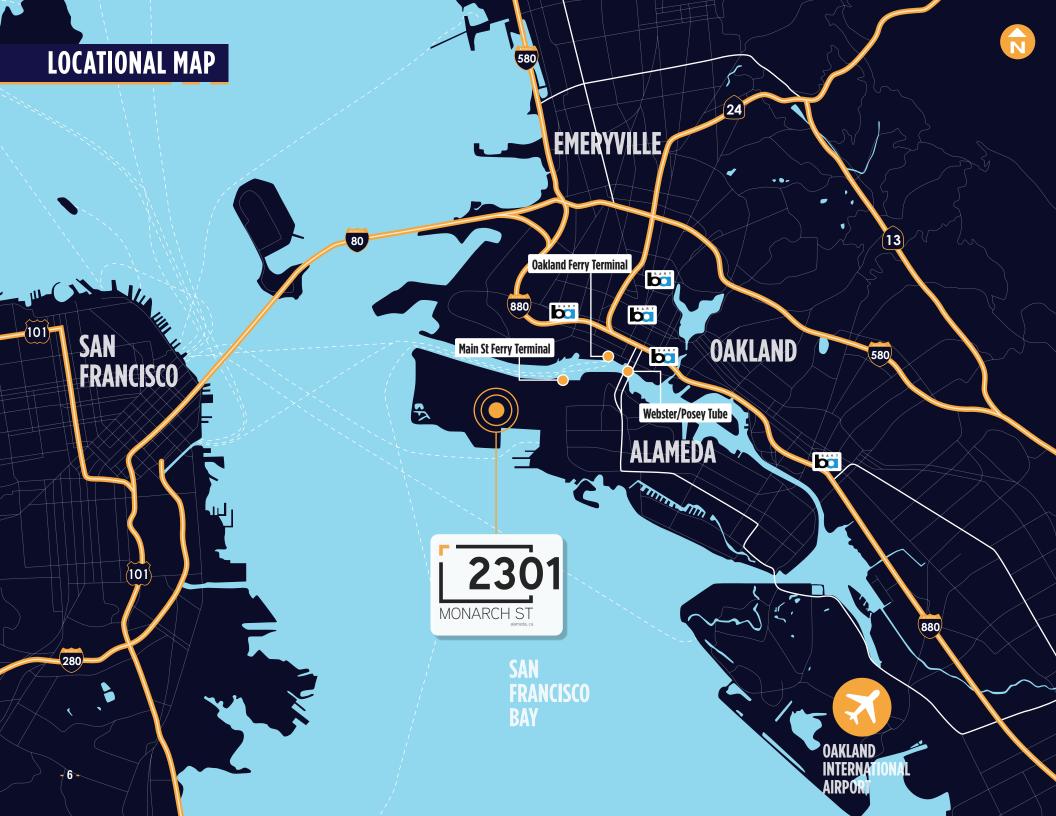

## FOR LEASE

FORMER WINERY PRODUCTION SPACE

±14,997 SF - ±63,000 SF \$1.35/SF/MO NNN





### TED ANDERSON

Managing Director ted.anderson@cushwake.com 510.465.8000 CA RE License #01332000

### ANDREW SCHMIEDER

Senior Director andrew.schmieder@cushwake.com 510.891.5834 CA RE License #01828740

### **PROPERTY HIGHLIGHTS**



Flex Space





Former **Production** Winery



**Rental Rate:** \$1.35/SF/Month NNN



**Huge Clear Height** 



Heavy Gas and Electrical Service

\*tenant to confirm



Parking and Outdoor Space Available





\*tenant to confirm approved uses



Large, Grade-Level Bay Doors\*



**Potential Event Space\*** 



**Sprinklers** 



**Functional Office** Space (in addition)















### **SITE PLAN**







# CONTACT:

#### **TED ANDERSON**

Managing Director ted.anderson@cushwake.com 510.465.8000 CA RE License #01332000

#### **ANDREW SCHMIEDER**

Senior Director andrew.schmieder@cushwake.com 510.891.5834 CA RE License #01828740