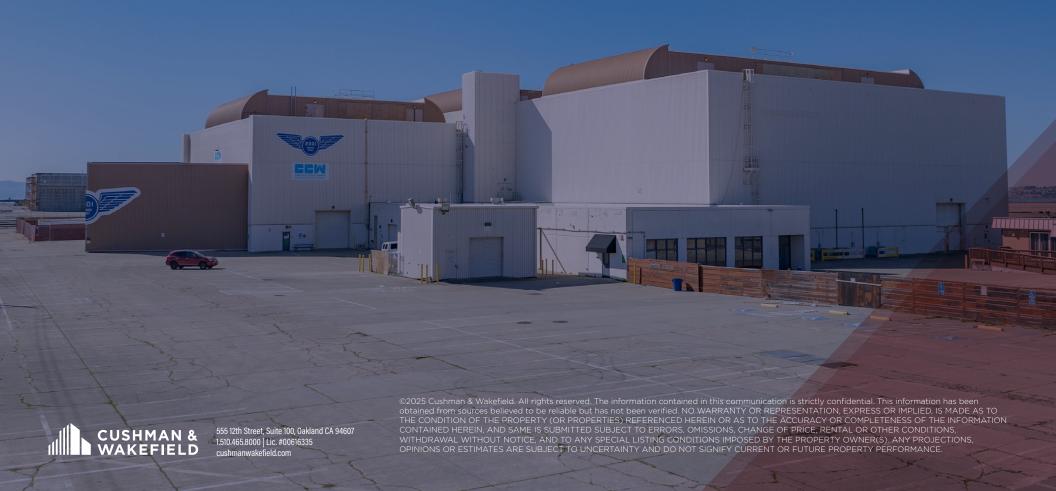

## FOR LEASE

FORMER WINERY PRODUCTION SPACE

±14,997 SF - ±63,000 SF \$1.35/SF/MO NNN

### **PROPERTY HIGHLIGHTS**

Flex Space

Former **Production** Winery

**Rental Rate:** \$1.35/SF/Month NNN

**Huge Clear Height** 

Heavy Gas and Electrical Service

\*tenant to confirm

Parking and Outdoor Space Available

\*tenant to confirm approved uses

Large, Grade-Level Bay Doors\*

**Potential Event Space\*** 

**Sprinklers** 

**Functional Office** Space (in addition)